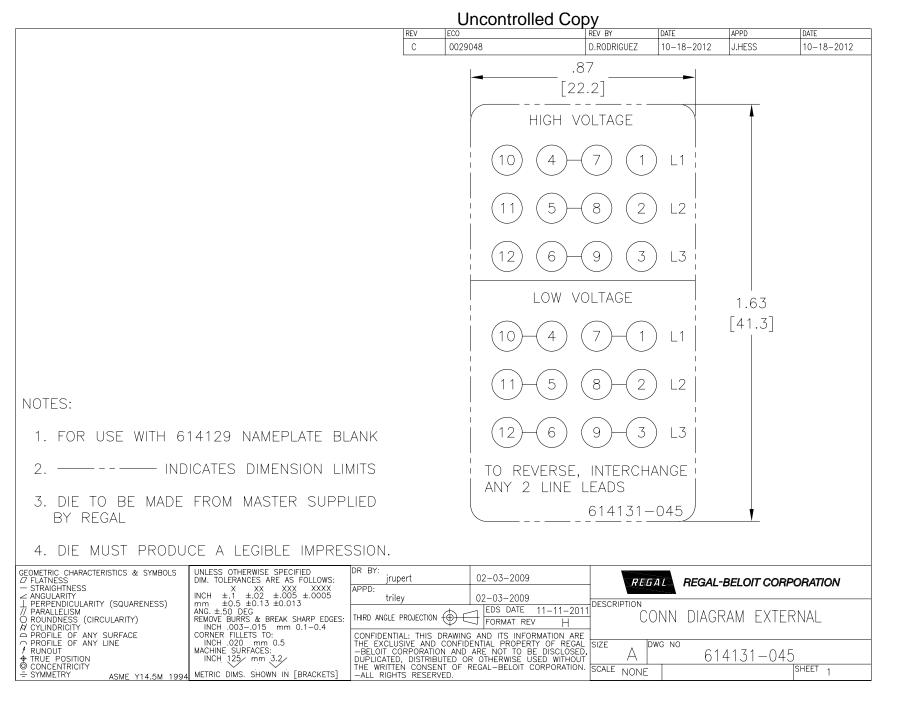

## **Technical Specifications**

| Electrical Type   | Three Phase    | Starting Method       | Across The Line |
|-------------------|----------------|-----------------------|-----------------|
| Poles             | 6              | Rotation              | Reversible      |
| Mounting          | Resilient Base | Motor Orientation     | Horizontal      |
| Drive End Bearing | Ball           | Opp Drive End Bearing | Ball            |
| Frame Material    | Rolled Steel   | Shaft Type            | Flat            |
| Overall Length    | 13.41 in       | Frame Length          | 6.75 in         |
| Shaft Diameter    | 0.500 in       | Shaft Extension       | 5.7 in          |
| Outline Drawing   | FB3056-S01     | Connection Drawing    | 614131-045      |