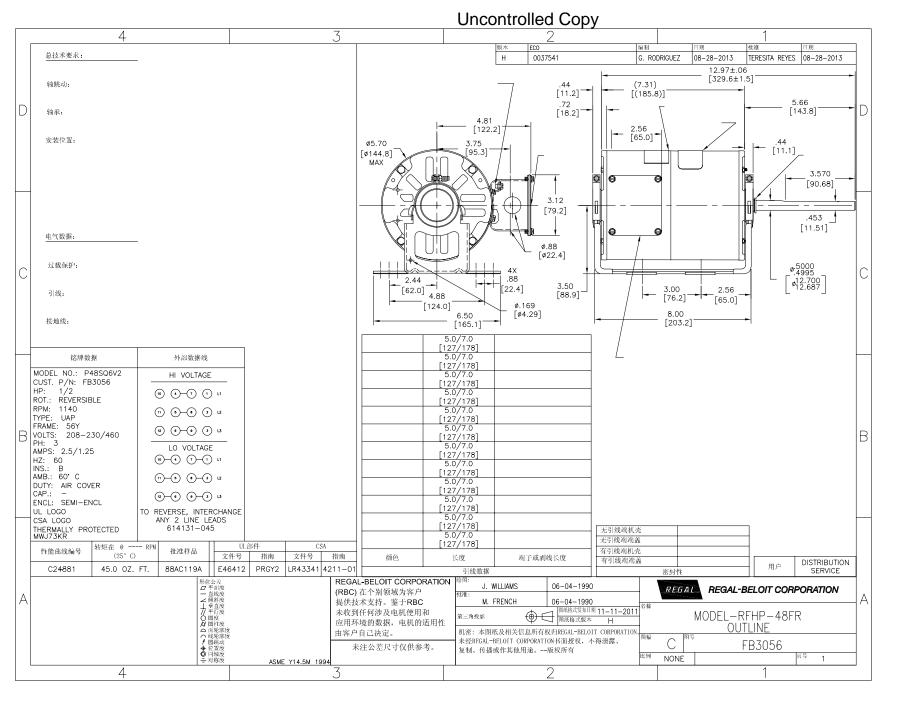

## **Technical Specifications**

| Electrical Type   | Three Phase    | Starting Method       | Across The Line |
|-------------------|----------------|-----------------------|-----------------|
| Poles             | 6              | Rotation              | Reversible      |
| Mounting          | Resilient Base | Motor Orientation     | Horizontal      |
| Drive End Bearing | Ball           | Opp Drive End Bearing | Ball            |
| Frame Material    | Rolled Steel   | Shaft Type            | Flat            |
| Overall Length    | 13.41 in       | Frame Length          | 6.75 in         |
| Shaft Diameter    | 0.500 in       | Shaft Extension       | 5.7 in          |
| Outline Drawing   | FB3056-S01     | Connection Drawing    | 614131-045      |