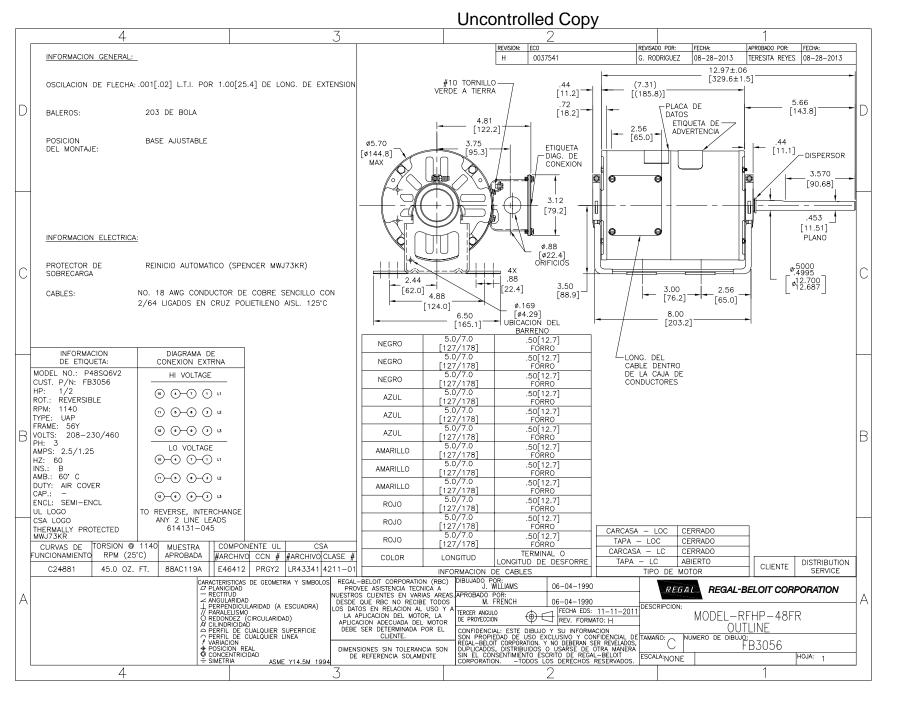

## Nameplate Specifications

| Output HP          | 1/2 Hp     | Output KW           | 0.37 kW       |  |
|--------------------|------------|---------------------|---------------|--|
| Frequency          | 60 Hz      | Voltage             | 208-230/460 V |  |
| Current            | 2.5/1.25 A | Speed               | 1140 rpm      |  |
| Service Factor     | 1          | Phase               | 3             |  |
| Duty               | Air Over   | Insulation Class    | В             |  |
| Frame              | 56Y        | Enclosure           | Semi Enclosed |  |
| Thermal Protection | Automatic  | Ambient Temperature | 60 ℃          |  |
| UL                 | No         | CSA                 | N             |  |
| CE                 | N          |                     |               |  |

## **Technical Specifications**

| Electrical Type   | Three Phase    | Starting Method       | Across The Line |
|-------------------|----------------|-----------------------|-----------------|
| Poles             | 6              | Rotation              | Reversible      |
| Mounting          | Resilient Base | Motor Orientation     | Horizontal      |
| Drive End Bearing | Ball           | Opp Drive End Bearing | Ball            |
| Frame Material    | Rolled Steel   | Shaft Type            | Flat            |
| Overall Length    | 13.41 in       | Frame Length          | 6.75 in         |
| Shaft Diameter    | 0.500 in       | Shaft Extension       | 5.7 in          |
| Outline Drawing   | FB3056-S01     | Connection Drawing    | 614131-045      |