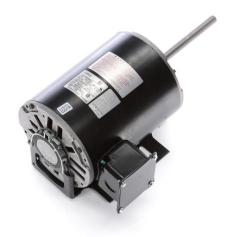

## PRODUCT INFORMATION PACKET

Model No: FB3056 Catalog No: FB3056 1/2 HP Condenser Fan Motor, 1140 RPM, 208-230/460 Volts, 56 Frame, Semi Enclosed

**Condenser Fans Motors** 

Regal and Century are trademarks of Regal Beloit Corporation or one of its affiliated companies. ©2020 Regal Beloit Corporation, All Rights Reserved. MC017097E

Product Information Packet: Model No: FB3056, Catalog No:FB3056 1/2 HP Condenser Fan Motor, 1140 RPM, 208-230/460 Volts, 56 Frame, Semi Enclosed

## Nameplate Specifications

| Output HP          | 1/2 Hp     | Output KW           | 0.37 kW       |  |
|--------------------|------------|---------------------|---------------|--|
| Frequency          | 60 Hz      | Voltage             | 208-230/460 V |  |
| Current            | 2.5/1.25 A | Speed               | 1140 rpm      |  |
| Service Factor     | 1          | Phase               | 3             |  |
| Duty               | Air Over   | Insulation Class    | В             |  |
| Frame              | 56Y        | Enclosure           | Semi Enclosed |  |
| Thermal Protection | Automatic  | Ambient Temperature | 60 ℃          |  |
| UL                 | No         | CSA                 | N             |  |
| CE                 | N          |                     |               |  |

## **Technical Specifications**

| Electrical Type   | Three Phase    | Starting Method       | Across The Line |
|-------------------|----------------|-----------------------|-----------------|
| Poles             | 6              | Rotation              | Reversible      |
| Mounting          | Resilient Base | Motor Orientation     | Horizontal      |
| Drive End Bearing | Ball           | Opp Drive End Bearing | Ball            |
| Frame Material    | Rolled Steel   | Shaft Type            | Flat            |
| Overall Length    | 13.41 in       | Frame Length          | 6.75 in         |
| Shaft Diameter    | 0.500 in       | Shaft Extension       | 5.7 in          |
| Outline Drawing   | FB3056-S01     | Connection Drawing    | 614131-045      |