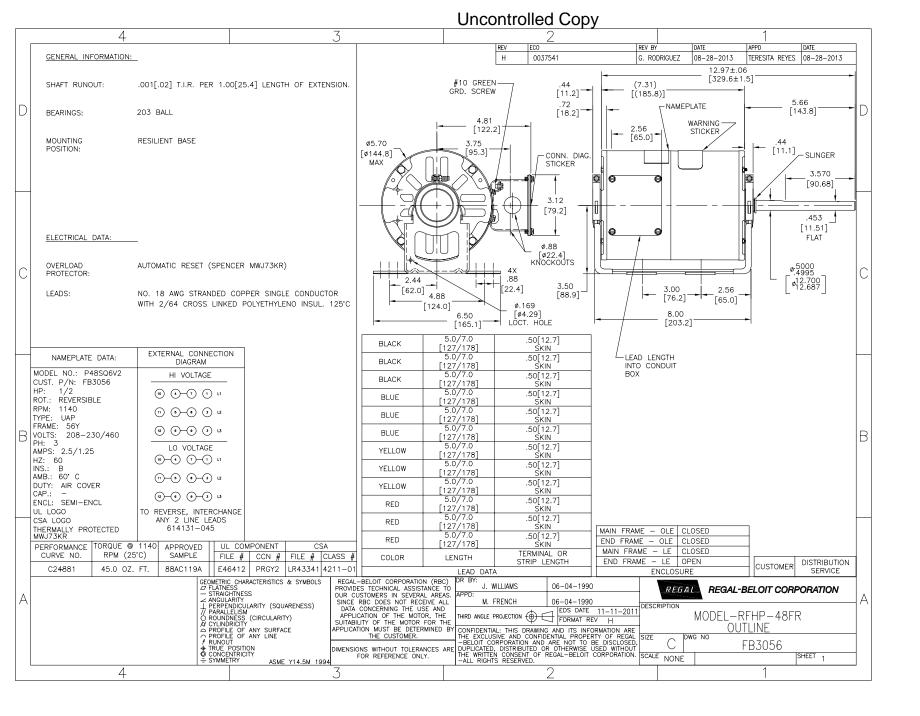

## **Technical Specifications**

| Electrical Type   | Three Phase    | Starting Method       | Across The Line |
|-------------------|----------------|-----------------------|-----------------|
| Poles             | 6              | Rotation              | Reversible      |
| Mounting          | Resilient Base | Motor Orientation     | Horizontal      |
| Drive End Bearing | Ball           | Opp Drive End Bearing | Ball            |
| Frame Material    | Rolled Steel   | Shaft Type            | Flat            |
| Overall Length    | 13.41 in       | Frame Length          | 6.75 in         |
| Shaft Diameter    | 0.500 in       | Shaft Extension       | 5.7 in          |
| Outline Drawing   | FB3056-S01     | Connection Drawing    | 614131-045      |