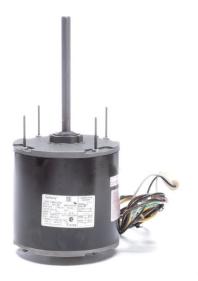

## PRODUCT INFORMATION PACKET

Model No: F1076S
Catalog No: F1076S
3/4 HP Condenser Fan Motor, 1075 RPM, 208-230 Volts, 48 Frame, Semi Enclosed
Condenser Fans Motors

Product Information Packet: Model No: F1076S, Catalog No:F1076S 3/4 HP Condenser Fan Motor, 1075 RPM, 208-230 Volts, 48 Frame, Semi Enclosed