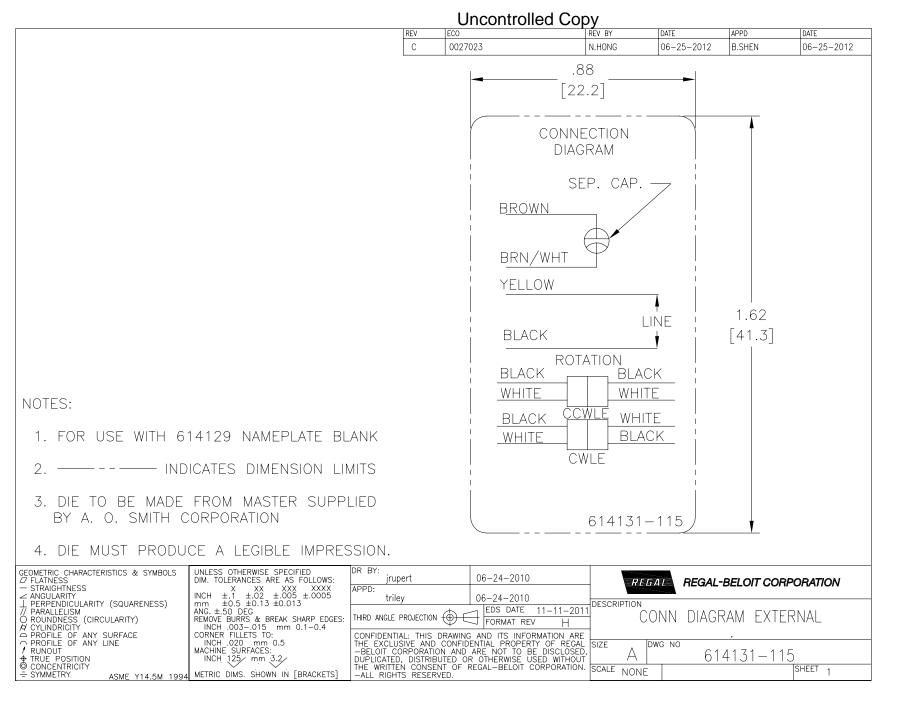

## **Technical Specifications**

| Electrical Type    | Permanent Split Capacitor | Starting Method       | Across The Line |  |
|--------------------|---------------------------|-----------------------|-----------------|--|
| Poles              | 6                         | Rotation              | Reversible      |  |
| Mounting           | Extended Studs            | Motor Orientation     | Any             |  |
| Drive End Bearing  | Ball                      | Opp Drive End Bearing | Ball            |  |
| Frame Material     | Rolled Steel              | Shaft Type            | Double Flat     |  |
| Overall Length     | 12.24 in                  | Frame Length          | 4.75 in         |  |
| Shaft Diameter     | 0.500 in                  | Shaft Extension       | 6.4 in          |  |
| Connection Drawing | 614131-115                | Outline Drawing       | F1076S-S01      |  |