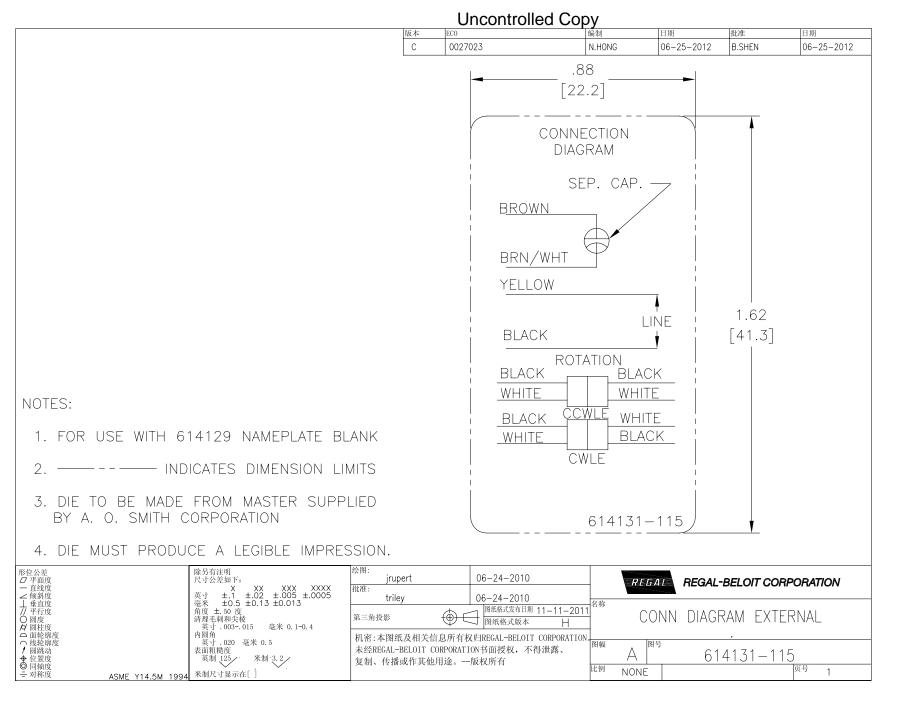

## **Technical Specifications**

| Electrical Type    | Permanent Split Capacitor | Starting Method       | Across The Line |  |
|--------------------|---------------------------|-----------------------|-----------------|--|
| Poles              | 6                         | Rotation              | Reversible      |  |
| Mounting           | Extended Studs            | Motor Orientation     | Any             |  |
| Drive End Bearing  | Ball                      | Opp Drive End Bearing | Ball            |  |
| Frame Material     | Rolled Steel              | Shaft Type            | Double Flat     |  |
| Overall Length     | 12.24 in                  | Frame Length          | 4.75 in         |  |
| Shaft Diameter     | 0.500 in                  | Shaft Extension       | 6.4 in          |  |
| Connection Drawing | 614131-115                | Outline Drawing       | F1076S-S01      |  |