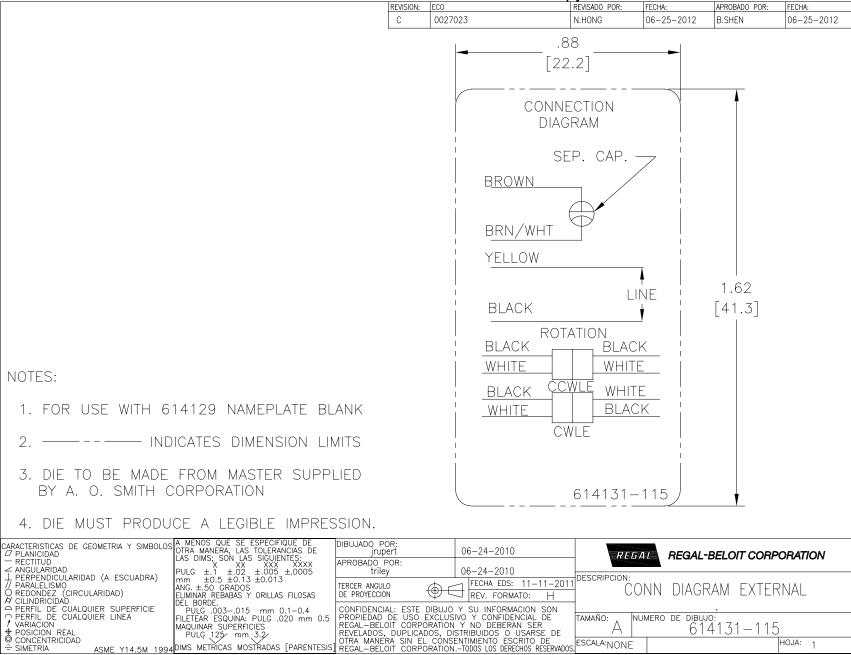

## **Technical Specifications**

| Electrical Type    | Permanent Split Capacitor | Starting Method       | Across The Line |  |
|--------------------|---------------------------|-----------------------|-----------------|--|
| Poles              | 6                         | Rotation              | Reversible      |  |
| Mounting           | Extended Studs            | Motor Orientation     | Any             |  |
| Drive End Bearing  | Ball                      | Opp Drive End Bearing | Ball            |  |
| Frame Material     | Rolled Steel              | Shaft Type            | Double Flat     |  |
| Overall Length     | 12.24 in                  | Frame Length          | 4.75 in         |  |
| Shaft Diameter     | 0.500 in                  | Shaft Extension       | 6.4 in          |  |
| Connection Drawing | 614131-115                | Outline Drawing       | F1076S-S01      |  |