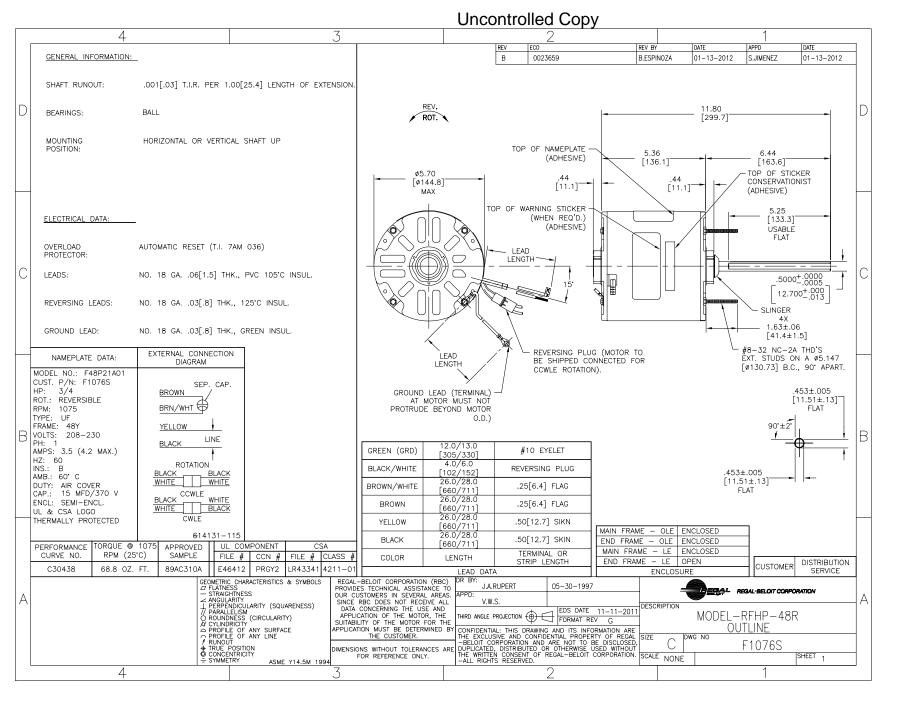

## **Technical Specifications**

| Electrical Type    | Permanent Split Capacitor | Starting Method       | Across The Line |  |
|--------------------|---------------------------|-----------------------|-----------------|--|
| Poles              | 6                         | Rotation              | Reversible      |  |
| Mounting           | Extended Studs            | Motor Orientation     | Any             |  |
| Drive End Bearing  | Ball                      | Opp Drive End Bearing | Ball            |  |
| Frame Material     | Rolled Steel              | Shaft Type            | Double Flat     |  |
| Overall Length     | 12.24 in                  | Frame Length          | 4.75 in         |  |
| Shaft Diameter     | 0.500 in                  | Shaft Extension       | 6.4 in          |  |
| Connection Drawing | 614131-115                | Outline Drawing       | F1076S-S01      |  |