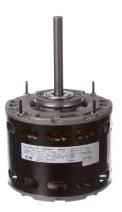

## PRODUCT INFORMATION PACKET

Model No: EM3586 Catalog No: EM3586

1/3 HP Fan & Blower Motor, 1075 RPM, 3 Speed, 208-230 Volts, 48 Frame, OAO

**Direct Drive Motors** 

Regal and Century are trademarks of Regal Beloit Corporation or one of its affiliated companies.

## Nameplate Specifications

| Output HP          | 1/3 Hp        | Output KW           | 0.25 kW       |  |
|--------------------|---------------|---------------------|---------------|--|
| Frequency          | 60 Hz         | Voltage             | 208-230 V     |  |
| Current            | 2.5-1.6-1.2 A | Speed               | 1075 rpm      |  |
| Service Factor     | 1             | Phase               | 1             |  |
| Duty               | Air Over      | Insulation Class    | В             |  |
| Frame              | 48Y           | Enclosure           | Open Enclosed |  |
| Thermal Protection | Automatic     | Ambient Temperature | 40 °C         |  |
| UL                 | Recognized    | CSA                 | Υ             |  |
| CE                 | N             |                     |               |  |

## **Technical Specifications**

| Electrical Type   | Permanent Split Capacitor | Starting Method       | Across The Line |
|-------------------|---------------------------|-----------------------|-----------------|
| Poles             | 6                         | Rotation              | Reversible      |
| Mounting          | Extended Studs            | Motor Orientation     | Horizontal      |
| Drive End Bearing | Ball                      | Opp Drive End Bearing | Ball            |
| Frame Material    | Rolled Steel              | Shaft Type            | Flat            |
| Overall Length    | 9.36 in                   | Frame Length          | 3.75 in         |
| Shaft Diameter    | 0.500 in                  | Shaft Extension       | 4.0 in          |
| Outline Drawing   | EM3586-S01                |                       |                 |