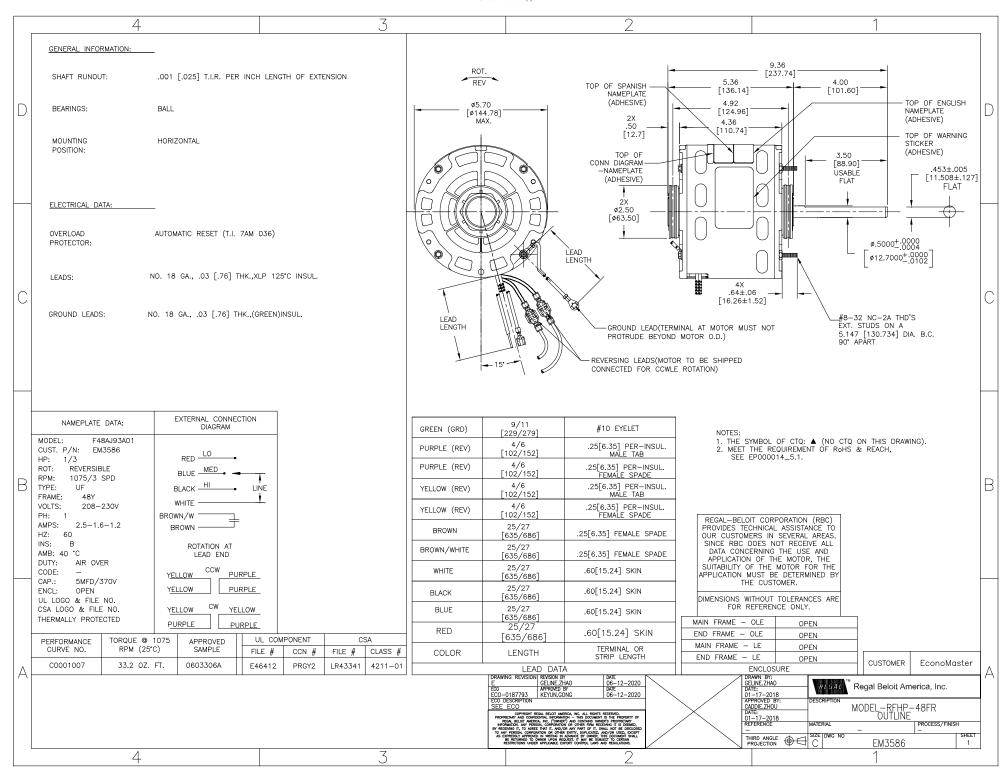

## **Technical Specifications**

| Electrical Type   | Permanent Split Capacitor | Starting Method       | Across The Line |
|-------------------|---------------------------|-----------------------|-----------------|
| Poles             | 6                         | Rotation              | Reversible      |
| Mounting          | Extended Studs            | Motor Orientation     | Horizontal      |
| Drive End Bearing | Ball                      | Opp Drive End Bearing | Ball            |
| Frame Material    | Rolled Steel              | Shaft Type            | Flat            |
| Overall Length    | 9.36 in                   | Frame Length          | 3.75 in         |
| Shaft Diameter    | 0.500 in                  | Shaft Extension       | 4.0 in          |
| Outline Drawing   | EM3586-S01                |                       |                 |