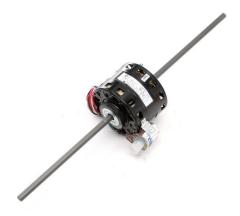

## PRODUCT INFORMATION PACKET

Model No: DC4522 Catalog No: DC4522

1/5 HP Fan Coil / Room Air Conditioner Motor, 1550 RPM, 2 Speed, 208-230 Volts, 42 Frame, OAO

Fan Coil / Room Air Conditioner Motors

Regal and Century are trademarks of Regal Beloit Corporation or one of its affiliated companies.

## Nameplate Specifications

| Output HP          | 1/5 Hp     | Output KW           | 0.15 kW       |  |
|--------------------|------------|---------------------|---------------|--|
| Frequency          | 60 Hz      | Voltage             | 208-230 V     |  |
| Current            | 2.8 A      | Speed               | 1550 rpm      |  |
| Service Factor     | 1          | Phase               | 1             |  |
| Duty               | Air Over   | Insulation Class    | В             |  |
| Frame              | 42Y        | Enclosure           | Open Enclosed |  |
| Thermal Protection | Automatic  | Ambient Temperature | 40 °C         |  |
| UL                 | Recognized | CSA                 | Υ             |  |
| CE                 | N          |                     |               |  |

## **Technical Specifications**

| Electrical Type   | Permanent Split Capacitor | Starting Method       | Across The Line           |
|-------------------|---------------------------|-----------------------|---------------------------|
| Poles             | 4                         | Rotation              | Counterclockwise Lead End |
| Mounting          | Resilient Rings           | Motor Orientation     | Horizontal                |
| Drive End Bearing | Sleeve                    | Opp Drive End Bearing | Sleeve                    |
| Frame Material    | Na                        | Shaft Type            | Flat                      |
| Overall Length    | 24.00 in                  | Shaft Diameter        | 0.500 in                  |
| Shaft Extension   | 10.2X.5X10.2 in           |                       |                           |
| Outline Drawing   | 322P983-S01               | Connection Drawing    | 7553A45F01                |
|                   |                           |                       |                           |