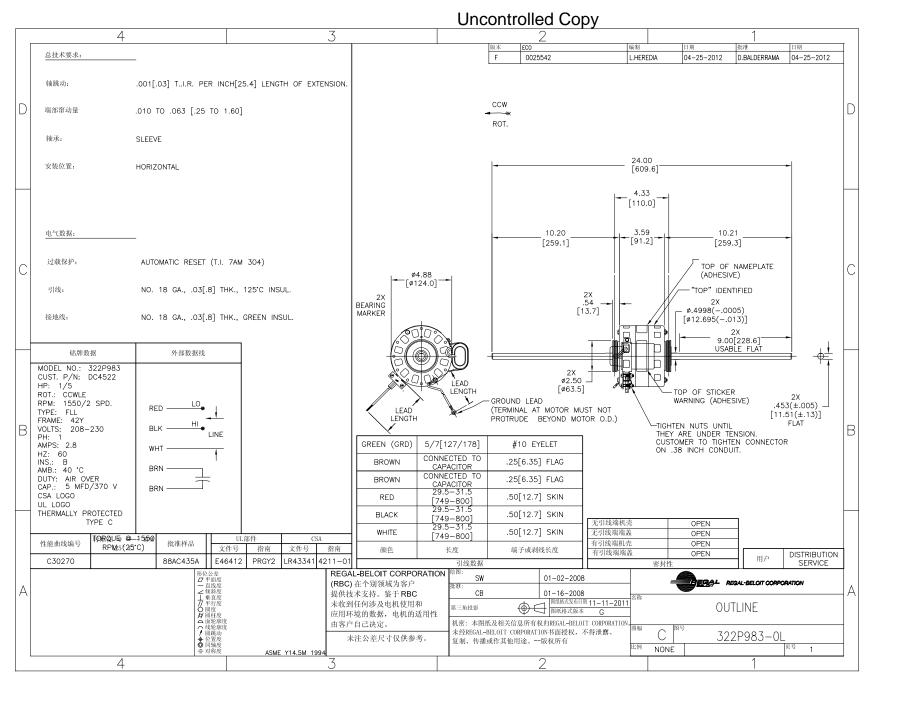

## Nameplate Specifications

| Output HP          | 1/5 Hp     | Output KW           | 0.15 kW       |  |
|--------------------|------------|---------------------|---------------|--|
| Frequency          | 60 Hz      | Voltage             | 208-230 V     |  |
| Current            | 2.8 A      | Speed               | 1550 rpm      |  |
| Service Factor     | 1          | Phase               | 1             |  |
| Duty               | Air Over   | Insulation Class    | В             |  |
| Frame              | 42Y        | Enclosure           | Open Enclosed |  |
| Thermal Protection | Automatic  | Ambient Temperature | 40 °C         |  |
| UL                 | Recognized | CSA                 | Υ             |  |
| CE                 | N          |                     |               |  |

## **Technical Specifications**

| Electrical Type   | Permanent Split Capacitor | Starting Method       | Across The Line           |
|-------------------|---------------------------|-----------------------|---------------------------|
| Poles             | 4                         | Rotation              | Counterclockwise Lead End |
| Mounting          | Resilient Rings           | Motor Orientation     | Horizontal                |
| Drive End Bearing | Sleeve                    | Opp Drive End Bearing | Sleeve                    |
| Frame Material    | Na                        | Shaft Type            | Flat                      |
| Overall Length    | 24.00 in                  | Shaft Diameter        | 0.500 in                  |
| Shaft Extension   | 10.2X.5X10.2 in           |                       |                           |
| Outline Drawing   | 322P983-S01               | Connection Drawing    | 7553A45F01                |
|                   |                           |                       |                           |