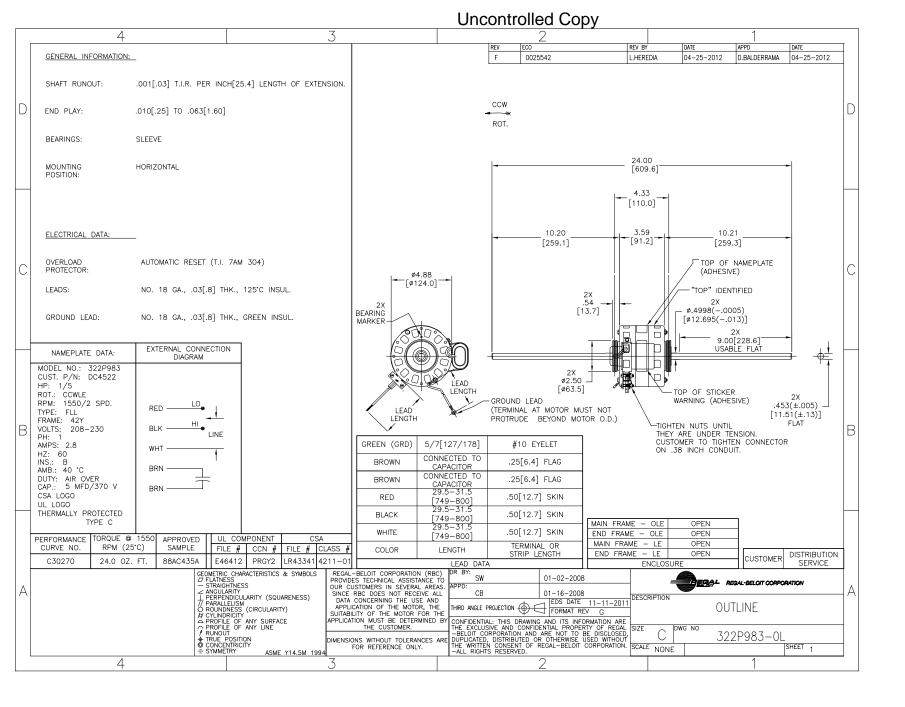

## Nameplate Specifications

| Output HP          | 1/5 Hp     | Output KW           | 0.15 kW       |  |
|--------------------|------------|---------------------|---------------|--|
| Frequency          | 60 Hz      | Voltage             | 208-230 V     |  |
| Current            | 2.8 A      | Speed               | 1550 rpm      |  |
| Service Factor     | 1          | Phase               | 1             |  |
| Duty               | Air Over   | Insulation Class    | В             |  |
| Frame              | 42Y        | Enclosure           | Open Enclosed |  |
| Thermal Protection | Automatic  | Ambient Temperature | 40 °C         |  |
| UL                 | Recognized | CSA                 | Υ             |  |
| CE                 | N          |                     |               |  |

## **Technical Specifications**

| Electrical Type   | Permanent Split Capacitor | Starting Method       | Across The Line           |
|-------------------|---------------------------|-----------------------|---------------------------|
| Poles             | 4                         | Rotation              | Counterclockwise Lead End |
| Mounting          | Resilient Rings           | Motor Orientation     | Horizontal                |
| Drive End Bearing | Sleeve                    | Opp Drive End Bearing | Sleeve                    |
| Frame Material    | Na                        | Shaft Type            | Flat                      |
| Overall Length    | 24.00 in                  | Shaft Diameter        | 0.500 in                  |
| Shaft Extension   | 10.2X.5X10.2 in           |                       |                           |
| Outline Drawing   | 322P983-S01               | Connection Drawing    | 7553A45F01                |
|                   |                           |                       |                           |