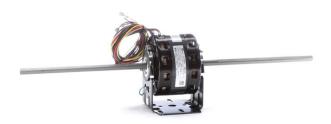

## PRODUCT INFORMATION PACKET

Model No: DBL6501 Catalog No: DBL6501

1/10-1/12-1/15-1/20 HP Fan Coil / Room Air Conditioner Motor, 1075 RPM, 4 Speed, 115 Volts, 42 Frame, OAO

Fan Coil / Room Air Conditioner Motors

Product Information Packet: Model No: DBL6501, Catalog No:DBL6501 1/10-1/12-1/15-1/20 HP Fan Coil / Room Air Conditioner Motor, 1075 RPM, 4 Speed, 115 Volts, 42 Frame, OAO

## Nameplate Specifications

| Output HP          | 1/10,1/12,1/15,1/20 Hp | Output KW           | 0.07 kW       |
|--------------------|------------------------|---------------------|---------------|
| Frequency          | 60 Hz                  | Voltage             | 115 V         |
| Current            | 1.7,1.6,0.9,0.8 A      | Speed               | 1075 rpm      |
| Service Factor     | 1                      | Phase               | 1             |
| Duty               | Air Over               | Insulation Class    | A             |
| Frame              | 42Y                    | Enclosure           | Open Enclosed |
| Thermal Protection | Automatic              | Ambient Temperature | 40 °C         |
| UL                 | Recognized             | CSA                 | Υ             |
| CE                 | N                      |                     |               |

## **Technical Specifications**

| Electrical Type   | Permanent Split Capacitor | Starting Method       | Across The Line           |
|-------------------|---------------------------|-----------------------|---------------------------|
| Poles             | 6                         | Rotation              | Counterclockwise Lead End |
| Mounting          | Resilient Rings           | Motor Orientation     | Horizontal                |
| Drive End Bearing | Sleeve                    | Opp Drive End Bearing | Sleeve                    |
| Frame Material    | Na                        | Shaft Type            | Flat                      |
| Overall Length    | 24.00 in                  | Shaft Diameter        | 0.500 in                  |
| Shaft Extension   | 10.3X.5X10.3 in           |                       |                           |
| Outline Drawing   | 11927-021-S01             | Connection Drawing    | 7553A19F01                |