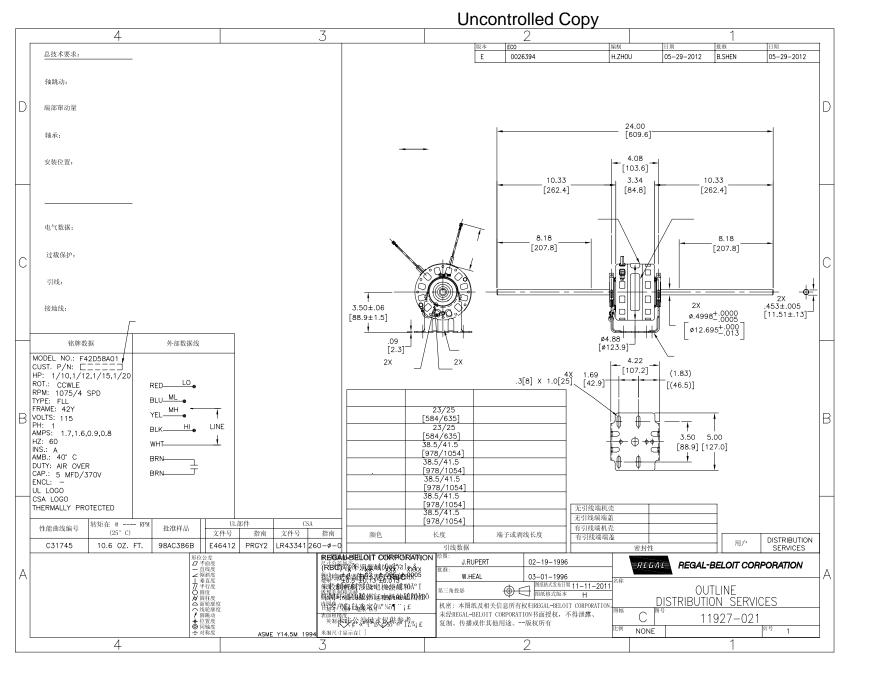

## Nameplate Specifications

| Output HP          | 1/10,1/12,1/15,1/20 Hp | Output KW           | 0.07 kW       |
|--------------------|------------------------|---------------------|---------------|
| Frequency          | 60 Hz                  | Voltage             | 115 V         |
| Current            | 1.7,1.6,0.9,0.8 A      | Speed               | 1075 rpm      |
| Service Factor     | 1                      | Phase               | 1             |
| Duty               | Air Over               | Insulation Class    | A             |
| Frame              | 42Y                    | Enclosure           | Open Enclosed |
| Thermal Protection | Automatic              | Ambient Temperature | 40 °C         |
| UL                 | Recognized             | CSA                 | Υ             |
| CE                 | N                      |                     |               |

## **Technical Specifications**

| Electrical Type   | Permanent Split Capacitor | Starting Method       | Across The Line           |
|-------------------|---------------------------|-----------------------|---------------------------|
| Poles             | 6                         | Rotation              | Counterclockwise Lead End |
| Mounting          | Resilient Rings           | Motor Orientation     | Horizontal                |
| Drive End Bearing | Sleeve                    | Opp Drive End Bearing | Sleeve                    |
| Frame Material    | Na                        | Shaft Type            | Flat                      |
| Overall Length    | 24.00 in                  | Shaft Diameter        | 0.500 in                  |
| Shaft Extension   | 10.3X.5X10.3 in           |                       |                           |
| Outline Drawing   | 11927-021-S01             | Connection Drawing    | 7553A19F01                |