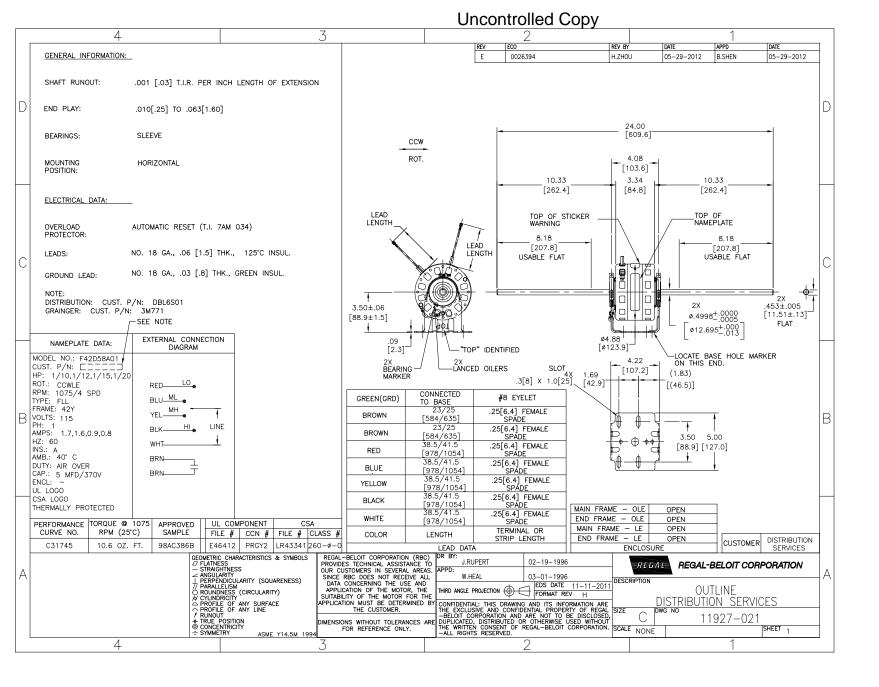

## Nameplate Specifications

| Output HP          | 1/10,1/12,1/15,1/20 Hp | Output KW           | 0.07 kW       |
|--------------------|------------------------|---------------------|---------------|
| Frequency          | 60 Hz                  | Voltage             | 115 V         |
| Current            | 1.7,1.6,0.9,0.8 A      | Speed               | 1075 rpm      |
| Service Factor     | 1                      | Phase               | 1             |
| Duty               | Air Over               | Insulation Class    | A             |
| Frame              | 42Y                    | Enclosure           | Open Enclosed |
| Thermal Protection | Automatic              | Ambient Temperature | 40 °C         |
| UL                 | Recognized             | CSA                 | Υ             |
| CE                 | N                      |                     |               |

## **Technical Specifications**

| Electrical Type   | Permanent Split Capacitor | Starting Method       | Across The Line           |
|-------------------|---------------------------|-----------------------|---------------------------|
| Poles             | 6                         | Rotation              | Counterclockwise Lead End |
| Mounting          | Resilient Rings           | Motor Orientation     | Horizontal                |
| Drive End Bearing | Sleeve                    | Opp Drive End Bearing | Sleeve                    |
| Frame Material    | Na                        | Shaft Type            | Flat                      |
| Overall Length    | 24.00 in                  | Shaft Diameter        | 0.500 in                  |
| Shaft Extension   | 10.3X.5X10.3 in           |                       |                           |
| Outline Drawing   | 11927-021-S01             | Connection Drawing    | 7553A19F01                |