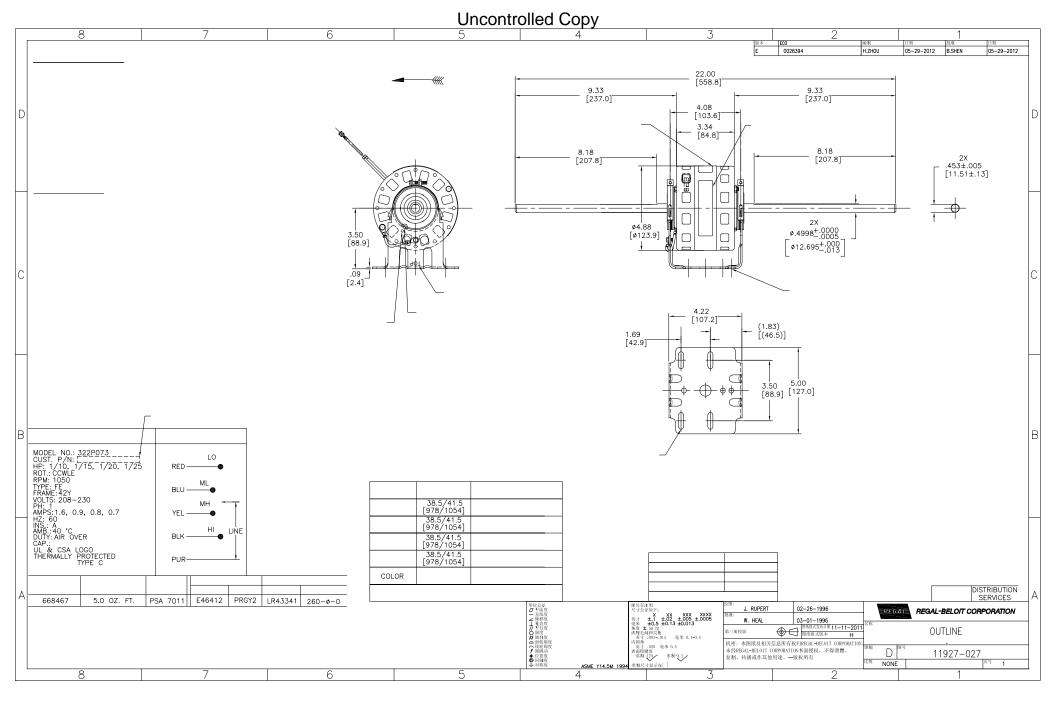

## Nameplate Specifications

| Output HP          | 1/10,1/15,1/20,1/25 Hp | Output KW           | 0.07 kW       |  |
|--------------------|------------------------|---------------------|---------------|--|
| Frequency          | 60 Hz                  | Voltage             | 208-230 V     |  |
| Current            | 1.6,0.9,0.8,0.7 A      | Speed               | 1050 rpm      |  |
| Service Factor     | 1                      | Phase               | 1             |  |
| Duty               | Air Over               | Insulation Class    | Α             |  |
| Frame              | 42Y                    | Enclosure           | Open Air Over |  |
| Thermal Protection | Automatic              | Ambient Temperature | 40 °C         |  |
| UL                 | Recognized             | CSA                 | Υ             |  |
| CE                 | N                      |                     |               |  |

## **Technical Specifications**

| Electrical Type    | Shaded Pole     | Starting Method       | Across The Line           |
|--------------------|-----------------|-----------------------|---------------------------|
| Poles              | 6               | Rotation              | Counterclockwise Lead End |
| Mounting           | Resilient Base  | Motor Orientation     | Horizontal                |
| Drive End Bearing  | Sleeve          | Opp Drive End Bearing | Sleeve                    |
| Frame Material     | Rolled Steel    | Shaft Type            | Flat                      |
| Overall Length     | 22.00 in        | Shaft Diameter        | 0.500 in                  |
| Shaft Extension    | 9.3 X.5 X9.3 in |                       |                           |
| Connection Drawing | 263B929F03      | Outline Drawing       | 11927-027-S01             |
|                    |                 |                       |                           |