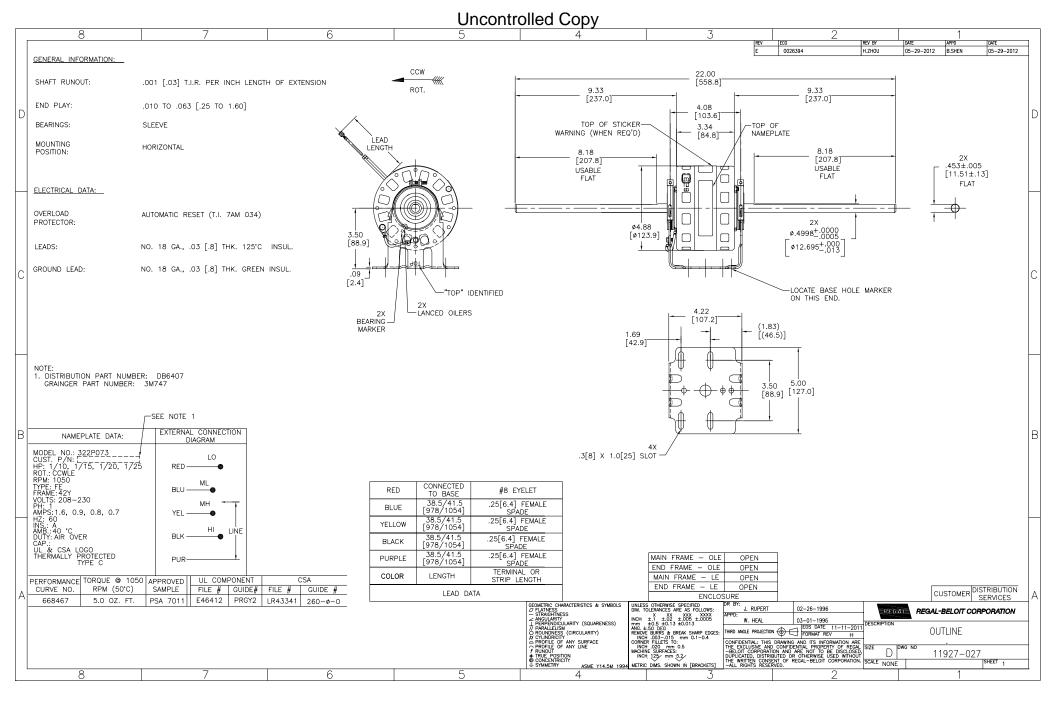

## Nameplate Specifications

| Output HP          | 1/10,1/15,1/20,1/25 Hp | Output KW           | 0.07 kW       |  |
|--------------------|------------------------|---------------------|---------------|--|
| Frequency          | 60 Hz                  | Voltage             | 208-230 V     |  |
| Current            | 1.6,0.9,0.8,0.7 A      | Speed               | 1050 rpm      |  |
| Service Factor     | 1                      | Phase               | 1             |  |
| Duty               | Air Over               | Insulation Class    | Α             |  |
| Frame              | 42Y                    | Enclosure           | Open Air Over |  |
| Thermal Protection | Automatic              | Ambient Temperature | 40 °C         |  |
| UL                 | Recognized             | CSA                 | Υ             |  |
| CE                 | N                      |                     |               |  |

## **Technical Specifications**

| Electrical Type    | Shaded Pole     | Starting Method       | Across The Line           |
|--------------------|-----------------|-----------------------|---------------------------|
| Poles              | 6               | Rotation              | Counterclockwise Lead End |
| Mounting           | Resilient Base  | Motor Orientation     | Horizontal                |
| Drive End Bearing  | Sleeve          | Opp Drive End Bearing | Sleeve                    |
| Frame Material     | Rolled Steel    | Shaft Type            | Flat                      |
| Overall Length     | 22.00 in        | Shaft Diameter        | 0.500 in                  |
| Shaft Extension    | 9.3 X.5 X9.3 in |                       |                           |
| Connection Drawing | 263B929F03      | Outline Drawing       | 11927-027-S01             |
|                    |                 |                       |                           |