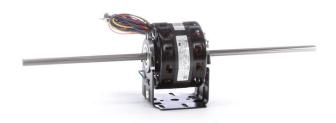

## PRODUCT INFORMATION PACKET

Model No: DB6407 Catalog No: DB6407

/10-1/15-1/20-1/25 HP Fan Coil / Room Air Conditioner Motor, 1050 RPM, 4 Speed, 208-230 Volts, 42 Frame, OAO

Fan Coil / Room Air Conditioner Motors

Product Information Packet: Model No: DB6407, Catalog No:DB6407 1/10-1/15-1/20-1/25 HP Fan Coil / Room Air Conditioner Motor, 1050 RPM, 4 Speed, 208-230 Volts, 42 Frame, OAO

## Nameplate Specifications

| Output HP          | 1/10,1/15,1/20,1/25 Hp | Output KW           | 0.07 kW       |  |
|--------------------|------------------------|---------------------|---------------|--|
| Frequency          | 60 Hz                  | Voltage             | 208-230 V     |  |
| Current            | 1.6,0.9,0.8,0.7 A      | Speed               | 1050 rpm      |  |
| Service Factor     | 1                      | Phase               | 1             |  |
| Duty               | Air Over               | Insulation Class    | Α             |  |
| Frame              | 42Y                    | Enclosure           | Open Air Over |  |
| Thermal Protection | Automatic              | Ambient Temperature | 40 °C         |  |
| UL                 | Recognized             | CSA                 | Υ             |  |
| CE                 | N                      |                     |               |  |

## **Technical Specifications**

| Electrical Type    | Shaded Pole     | Starting Method       | Across The Line           |
|--------------------|-----------------|-----------------------|---------------------------|
| Poles              | 6               | Rotation              | Counterclockwise Lead End |
| Mounting           | Resilient Base  | Motor Orientation     | Horizontal                |
| Drive End Bearing  | Sleeve          | Opp Drive End Bearing | Sleeve                    |
| Frame Material     | Rolled Steel    | Shaft Type            | Flat                      |
| Overall Length     | 22.00 in        | Shaft Diameter        | 0.500 in                  |
| Shaft Extension    | 9.3 X.5 X9.3 in |                       |                           |
| Connection Drawing | 263B929F03      | Outline Drawing       | 11927-027-S01             |
|                    |                 |                       |                           |