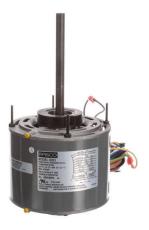

## PRODUCT INFORMATION PACKET

Model No: D923 Catalog No: D923

1/3-1/4-1/5 HP Fan & Blower Motor, 1075 RPM, 3 Speed, 208/230 Volts, 48 Frame, OAO

**Direct Drive Motors** 

Product Information Packet: Model No: D923, Catalog No:D923 1/3-1/4-1/5 HP Fan & Blower Motor, 1075 RPM, 3 Speed, 208/230 Volts, 48 Frame, OAO

## Nameplate Specifications

| Output HP          | 1/3-1/4-1/5 Hp | Output KW           | 0.25 kW         |  |
|--------------------|----------------|---------------------|-----------------|--|
| Frequency          | 60 Hz          | Voltage             | 208-230 V       |  |
| Current            | 2.9-2.2-1.7 A  | Speed               | 1075 rpm        |  |
| Service Factor     | 1              | Phase               | 1               |  |
| Duty               | Continuous     | Insulation Class    | В               |  |
| Frame              | 48             | Enclosure           | Open Drip Proof |  |
| Thermal Protection | Automatic      | Ambient Temperature | 40 °C           |  |
| UL                 | Recognized     | CSA                 | Υ               |  |
| CE                 | N              |                     |                 |  |

## **Technical Specifications**

| Electrical Type       | Permanent Split Capacitor | Starting Method   | Across The Line |  |
|-----------------------|---------------------------|-------------------|-----------------|--|
| Poles                 | 6                         | Rotation          | Reversible      |  |
| Mounting              | Extended Studs            | Drive End Bearing | Sleeve          |  |
| Opp Drive End Bearing | Sleeve                    | Frame Material    | Rolled Steel    |  |
| Shaft Type            | Double Flat               | Frame Length      | 4.45 in         |  |
| Shaft Diameter        | 0.500 in                  | Shaft Extension   | 5.94 in         |  |
| Outline Drawing       | 8557MVA-A12U              |                   |                 |  |