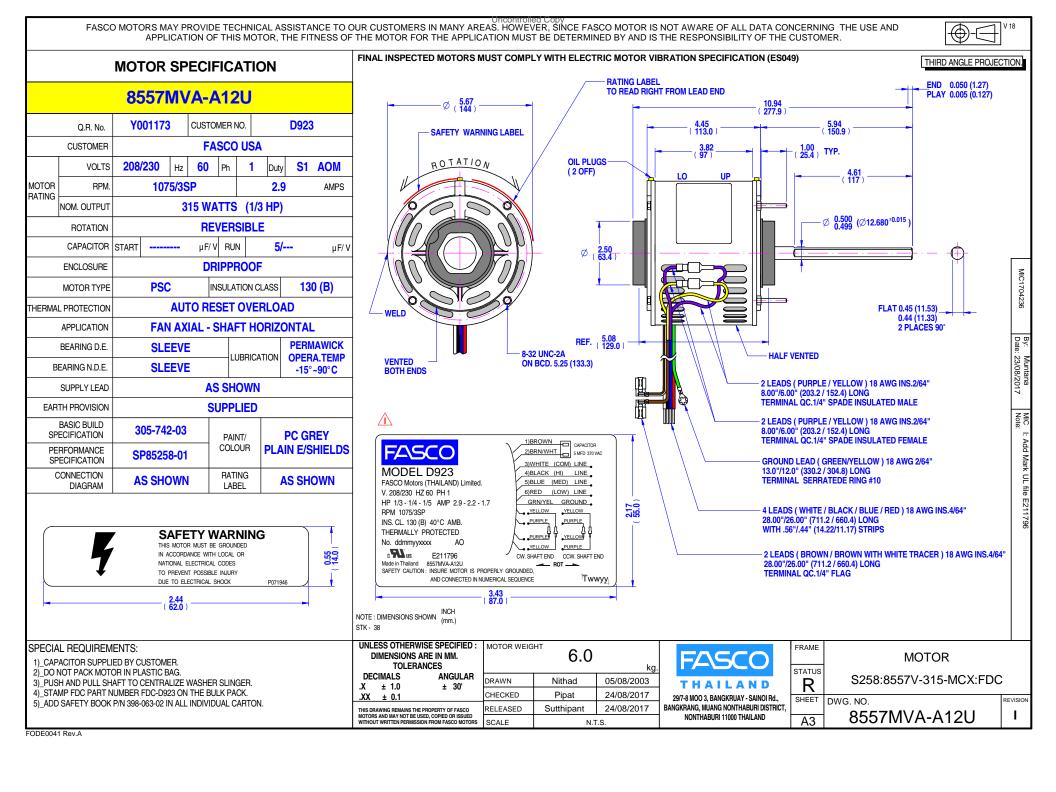

## Nameplate Specifications

| Output HP          | 1/3-1/4-1/5 Hp | Output KW           | 0.25 kW         |  |
|--------------------|----------------|---------------------|-----------------|--|
| Frequency          | 60 Hz          | Voltage             | 208-230 V       |  |
| Current            | 2.9-2.2-1.7 A  | Speed               | 1075 rpm        |  |
| Service Factor     | 1              | Phase               | 1               |  |
| Duty               | Continuous     | Insulation Class    | В               |  |
| Frame              | 48             | Enclosure           | Open Drip Proof |  |
| Thermal Protection | Automatic      | Ambient Temperature | 40 °C           |  |
| UL                 | Recognized     | CSA                 | Υ               |  |
| CE                 | N              |                     |                 |  |

## **Technical Specifications**

| Electrical Type       | Permanent Split Capacitor | Starting Method   | Across The Line |  |
|-----------------------|---------------------------|-------------------|-----------------|--|
| Poles                 | 6                         | Rotation          | Reversible      |  |
| Mounting              | Extended Studs            | Drive End Bearing | Sleeve          |  |
| Opp Drive End Bearing | Sleeve                    | Frame Material    | Rolled Steel    |  |
| Shaft Type            | Double Flat               | Frame Length      | 4.45 in         |  |
| Shaft Diameter        | 0.500 in                  | Shaft Extension   | 5.94 in         |  |
| Outline Drawing       | 8557MVA-A12U              |                   |                 |  |