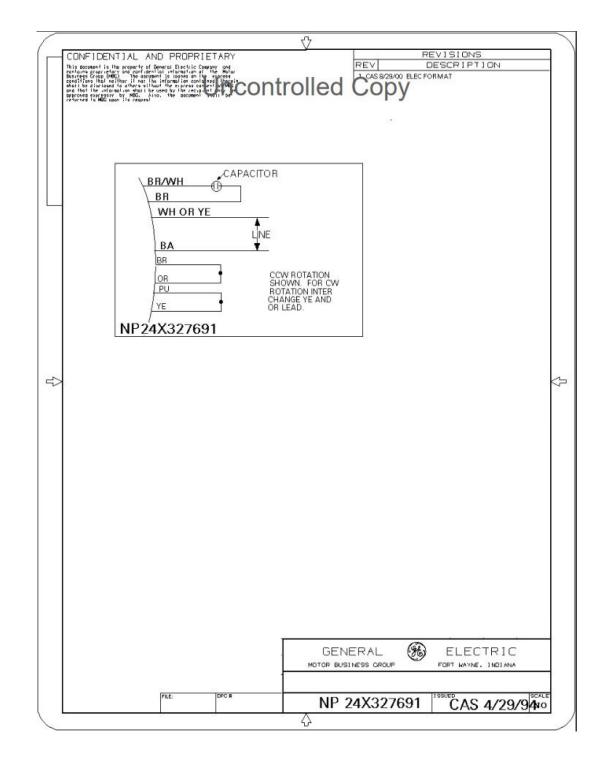

#### **Technical Specifications**

| Electrical Type       | Permanent Split Capacitor | Poles                | 8            |
|-----------------------|---------------------------|----------------------|--------------|
| Rotation              | Reversible                | Mounting             | Round        |
| Motor Orientation     | Any                       | Drive End Bearing    | Sleeve       |
| Opp Drive End Bearing | Sleeve                    | Frame Material       | Rolled Steel |
| Shaft Type            | Double Flat               | Overall Length       | 10.13 in     |
| Frame Length          | 4.57 in                   | Shaft Diameter       | 0.500 in     |
| Shaft Extension       | 4.00 in                   | Thru-bolts Extension | N/R in       |
| Outline Drawing       | 5KCP39NFAE20S             | Connection Drawing   | NP24X327691  |

This is an uncontrolled document once printed or downloaded and is subject to change without notice. Date Created:06/11/2020

|    |                                  |                                          |                                                           | Uncontrasted Carpy SIZE DRAWING NO.                                                                                                                                                                                                                                                                                                                                                                                                                                                                                                                                                                                                                                                                                                                                                                                                                                                                                                                                                                                                                                                                                                                                                                                                                                                                                                                                                                                                                                                                                                                                                                                                                                                                                                                                                                                                                                                                                                                                                                                                                                                                                                                                                       | 5KCP39NF                                   | AE205     |                                             |             |                    |
|----|----------------------------------|------------------------------------------|-----------------------------------------------------------|-------------------------------------------------------------------------------------------------------------------------------------------------------------------------------------------------------------------------------------------------------------------------------------------------------------------------------------------------------------------------------------------------------------------------------------------------------------------------------------------------------------------------------------------------------------------------------------------------------------------------------------------------------------------------------------------------------------------------------------------------------------------------------------------------------------------------------------------------------------------------------------------------------------------------------------------------------------------------------------------------------------------------------------------------------------------------------------------------------------------------------------------------------------------------------------------------------------------------------------------------------------------------------------------------------------------------------------------------------------------------------------------------------------------------------------------------------------------------------------------------------------------------------------------------------------------------------------------------------------------------------------------------------------------------------------------------------------------------------------------------------------------------------------------------------------------------------------------------------------------------------------------------------------------------------------------------------------------------------------------------------------------------------------------------------------------------------------------------------------------------------------------------------------------------------------------|--------------------------------------------|-----------|---------------------------------------------|-------------|--------------------|
|    |                                  | VENTILATION SY                           | (STEM                                                     | RBC PROPRIETARY AND CONFIDENTIA                                                                                                                                                                                                                                                                                                                                                                                                                                                                                                                                                                                                                                                                                                                                                                                                                                                                                                                                                                                                                                                                                                                                                                                                                                                                                                                                                                                                                                                                                                                                                                                                                                                                                                                                                                                                                                                                                                                                                                                                                                                                                                                                                           | AL INFORMATION                             |           | REVISIONS                                   |             |                    |
|    |                                  | SHELL VENTS                              | OPEN                                                      | This document is the property of REGAL BELOIT CORPORATION ('                                                                                                                                                                                                                                                                                                                                                                                                                                                                                                                                                                                                                                                                                                                                                                                                                                                                                                                                                                                                                                                                                                                                                                                                                                                                                                                                                                                                                                                                                                                                                                                                                                                                                                                                                                                                                                                                                                                                                                                                                                                                                                                              | RBC*) including<br>rmation of RBC.         | REV.      | DESCRIPTION                                 | DATE        | APPROVED           |
|    |                                  | ENDSHIELD (OPP. LEAD END)                | OPEN                                                      | information contained therein shall be disclosed to others u<br>written consent of RBC, and therein shall be used to others u                                                                                                                                                                                                                                                                                                                                                                                                                                                                                                                                                                                                                                                                                                                                                                                                                                                                                                                                                                                                                                                                                                                                                                                                                                                                                                                                                                                                                                                                                                                                                                                                                                                                                                                                                                                                                                                                                                                                                                                                                                                             | rithout the express<br>ed by the recipient | 1         | REL TO IDS                                  | 02/17/09    | AVL                |
|    |                                  | ENDSHIELD (LEAD END)                     | OPEN                                                      | This abcompath is the property of REGAL BELOIT CORPORATION (<br>This abcompath is needed on the approximation of the property in the<br>This abcompath is needed on the approximation of the property in the<br>information contained therein hall be disclosed to others<br>writher consent of RBC, and that the information shall be<br>only as approved expression by RBC. This document shall be<br>its request. This document may be subject to certain restric<br>export control leves and requiring and the subject to certain restrict<br>apport control leves and requiring and the subject to certain restrict<br>export control leves and requiring and the subject to certain restrict<br>apport control leves and requiring and the subject to certain restrict<br>apport control leves and requiring and the subject to certain restrict<br>apport control leves and requiring and the subject to certain restrict<br>apport control leves and requiring and the subject to certain restrict<br>apport control leves and requiring and the subject to certain restrict<br>apport control leves and requiring and the subject to certain restrict<br>apport control leves and requiring and the subject to certain restrict<br>apport control leves and requiring and the subject to certain restrict<br>apport control leves and requiring and the subject to certain restrict<br>apport control leves and requiring and the subject to certain restrict<br>apport control leves and respirations and restrict appoint appoint appoint appoint appoint and restrict appoint | turnéd to RBC úpon<br>tions under U.S.     | 2 R       | EV REV LD MAT'L & STOCK NO                  | 5/18/09     | GFS                |
| 42 | BOSS<br>LOCATION                 | GROUND                                   | LEAD                                                      | LM MAX<br>XB MAX<br>XA REF<br>C MAX<br>XA REF<br>C MAX<br>XA REF<br>C MAX<br>XA REF<br>C MAX<br>XA REF<br>C MAX                                                                                                                                                                                                                                                                                                                                                                                                                                                                                                                                                                                                                                                                                                                                                                                                                                                                                                                                                                                                                                                                                                                                                                                                                                                                                                                                                                                                                                                                                                                                                                                                                                                                                                                                                                                                                                                                                                                                                                                                                                                                           |                                            | • •       | - K MIN<br>58 DOUBLE FLAT<br>48 (90° APART) |             |                    |
|    |                                  |                                          |                                                           |                                                                                                                                                                                                                                                                                                                                                                                                                                                                                                                                                                                                                                                                                                                                                                                                                                                                                                                                                                                                                                                                                                                                                                                                                                                                                                                                                                                                                                                                                                                                                                                                                                                                                                                                                                                                                                                                                                                                                                                                                                                                                                                                                                                           |                                            |           |                                             |             | . 1.4 N/A<br>XC XD |
| N  | IOTE :                           |                                          |                                                           |                                                                                                                                                                                                                                                                                                                                                                                                                                                                                                                                                                                                                                                                                                                                                                                                                                                                                                                                                                                                                                                                                                                                                                                                                                                                                                                                                                                                                                                                                                                                                                                                                                                                                                                                                                                                                                                                                                                                                                                                                                                                                                                                                                                           |                                            |           |                                             |             | 4.57 5.23          |
| 1  | . DIMENSIONS SHOWN ARE NOMINAL   |                                          |                                                           |                                                                                                                                                                                                                                                                                                                                                                                                                                                                                                                                                                                                                                                                                                                                                                                                                                                                                                                                                                                                                                                                                                                                                                                                                                                                                                                                                                                                                                                                                                                                                                                                                                                                                                                                                                                                                                                                                                                                                                                                                                                                                                                                                                                           |                                            |           | C N K XN                                    | XK LM       | XA XB              |
|    | UNLESS OTHERWISE SPECIFIED.      |                                          |                                                           |                                                                                                                                                                                                                                                                                                                                                                                                                                                                                                                                                                                                                                                                                                                                                                                                                                                                                                                                                                                                                                                                                                                                                                                                                                                                                                                                                                                                                                                                                                                                                                                                                                                                                                                                                                                                                                                                                                                                                                                                                                                                                                                                                                                           | NAMEPLATE DA<br>MODEL 5KCP39NFA            | AE20S     |                                             |             | PORATION           |
|    | SND COMPETION                    | COLOR ENT TYPE                           | EDT LOC<br>NERWIG LE) GAGE MATERIAL<br>3:20 18 THERMOPLAS | WALL THK LENGTH TERMINATION   FIC 4/64 27.00 .50 BWS                                                                                                                                                                                                                                                                                                                                                                                                                                                                                                                                                                                                                                                                                                                                                                                                                                                                                                                                                                                                                                                                                                                                                                                                                                                                                                                                                                                                                                                                                                                                                                                                                                                                                                                                                                                                                                                                                                                                                                                                                                                                                                                                      | CUST P/N MODEL D9                          | 920       |                                             | -BELOIT COF | NE, INDIANA        |
|    | 2 REV LEA                        | YELLOW SHELL NOTCH                       | II:20 I8 EPDM                                             | 2/64 3.00 .25 MALE ISQC                                                                                                                                                                                                                                                                                                                                                                                                                                                                                                                                                                                                                                                                                                                                                                                                                                                                                                                                                                                                                                                                                                                                                                                                                                                                                                                                                                                                                                                                                                                                                                                                                                                                                                                                                                                                                                                                                                                                                                                                                                                                                                                                                                   | RPM 825                                    |           | MOTOR OU                                    | TLINE       |                    |
|    | 3 CAPACITO<br>4 REV LEAI         |                                          | 3:20 18 THERMOPLAS                                        | TIC 4/64 27.00 .25 FQC<br>2/64 3.00 .25 MALE ISQC                                                                                                                                                                                                                                                                                                                                                                                                                                                                                                                                                                                                                                                                                                                                                                                                                                                                                                                                                                                                                                                                                                                                                                                                                                                                                                                                                                                                                                                                                                                                                                                                                                                                                                                                                                                                                                                                                                                                                                                                                                                                                                                                         | HZ 60                                      |           | CUSTOMER NAME : F                           | ASCO )      |                    |
| Т  | HIRD ANGLE PROJECTION 5 CAPACITO | R LEAD BRN/WHT SHELL NOTCH               | 3:20 18 THERMOPLAS                                        | TIC 4/64 27.00 .25 FQC                                                                                                                                                                                                                                                                                                                                                                                                                                                                                                                                                                                                                                                                                                                                                                                                                                                                                                                                                                                                                                                                                                                                                                                                                                                                                                                                                                                                                                                                                                                                                                                                                                                                                                                                                                                                                                                                                                                                                                                                                                                                                                                                                                    | • SPEEDS  <br>AMPS 2.10                    |           |                                             |             |                    |
|    | 6 REV LEAI<br>7 HIGH SPI         |                                          | 11:20 18 EPDM<br>3:20 18 THERMOPLAS                       | 2/64 3.00 .25 FISQC LO INS FORCE                                                                                                                                                                                                                                                                                                                                                                                                                                                                                                                                                                                                                                                                                                                                                                                                                                                                                                                                                                                                                                                                                                                                                                                                                                                                                                                                                                                                                                                                                                                                                                                                                                                                                                                                                                                                                                                                                                                                                                                                                                                                                                                                                          | CAP REOTD-1   15.00µfd/                    | /370Volts | B B SIZE DRAWING 5KCP39                     |             |                    |
|    |                                  |                                          | 11:20 18 EPDM                                             |                                                                                                                                                                                                                                                                                                                                                                                                                                                                                                                                                                                                                                                                                                                                                                                                                                                                                                                                                                                                                                                                                                                                                                                                                                                                                                                                                                                                                                                                                                                                                                                                                                                                                                                                                                                                                                                                                                                                                                                                                                                                                                                                                                                           | CAP REOTD-2 N/R                            |           |                                             |             |                    |
|    | 8 REV LEAN<br>9 GROUND           | PURPLE SHELL NOTCH<br>GRN-YEL CLAMPSCREW |                                                           | 2/64 3.00 .25 FISQC LO INS FORCE<br>TIC 2/64 12.00 \$10 SERR EYELET                                                                                                                                                                                                                                                                                                                                                                                                                                                                                                                                                                                                                                                                                                                                                                                                                                                                                                                                                                                                                                                                                                                                                                                                                                                                                                                                                                                                                                                                                                                                                                                                                                                                                                                                                                                                                                                                                                                                                                                                                                                                                                                       | CONNL DRW• NP24X3276                       | 691       | NESCALE: NO ISSUED: 2/17/0                  |             | SHEET   or         |