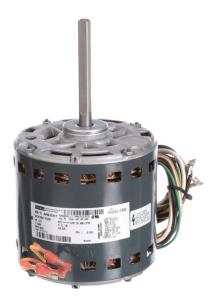

### **PRODUCT INFORMATION PACKET**

Model No: D920 Catalog No: D920 1/2 HP Condenser Fan Motor, 825 RPM, 460 Volts, 48 Frame, OAO Condenser Fans Motors

Regal and Fasco are trademarks of Regal Beloit Corporation or one of its affiliated companies. ©2020 Regal Beloit Corporation, All Rights Reserved. MC017097E

# FASCO

Product Information Packet: Model No: D920, Catalog No:D920 1/2 HP Condenser Fan Motor, 825 RPM, 460 Volts, 48 Frame, OAO

### Nameplate Specifications

| Output HP          | 1/2 Hp              | Output KW           | 0.37 kW       |  |
|--------------------|---------------------|---------------------|---------------|--|
| Frequency          | 60 Hz               | Voltage             | 460 V         |  |
| Current            | 2.10 A              | Speed               | 825 rpm       |  |
| Service Factor     | 1                   | Phase               | 1             |  |
| Duty               | Continuous Air Over | Insulation Class    | В             |  |
| Frame              | 48                  | Enclosure           | Open Air Over |  |
| Thermal Protection | Thermally Protected | Ambient Temperature | 60 °C         |  |
| UL                 | Recognized          | CSA                 | Y             |  |
| CE                 | Ν                   |                     |               |  |

#### **Technical Specifications**

| Electrical Type       | Permanent Split Capacitor | Poles                | 8            |
|-----------------------|---------------------------|----------------------|--------------|
| Rotation              | Reversible                | Mounting             | Round        |
| Motor Orientation     | Any                       | Drive End Bearing    | Sleeve       |
| Opp Drive End Bearing | Sleeve                    | Frame Material       | Rolled Steel |
| Shaft Type            | Double Flat               | Overall Length       | 10.13 in     |
| Frame Length          | 4.57 in                   | Shaft Diameter       | 0.500 in     |
| Shaft Extension       | 4.00 in                   | Thru-bolts Extension | N/R in       |
| Outline Drawing       | 5KCP39NFAE20S             | Connection Drawing   | NP24X327691  |