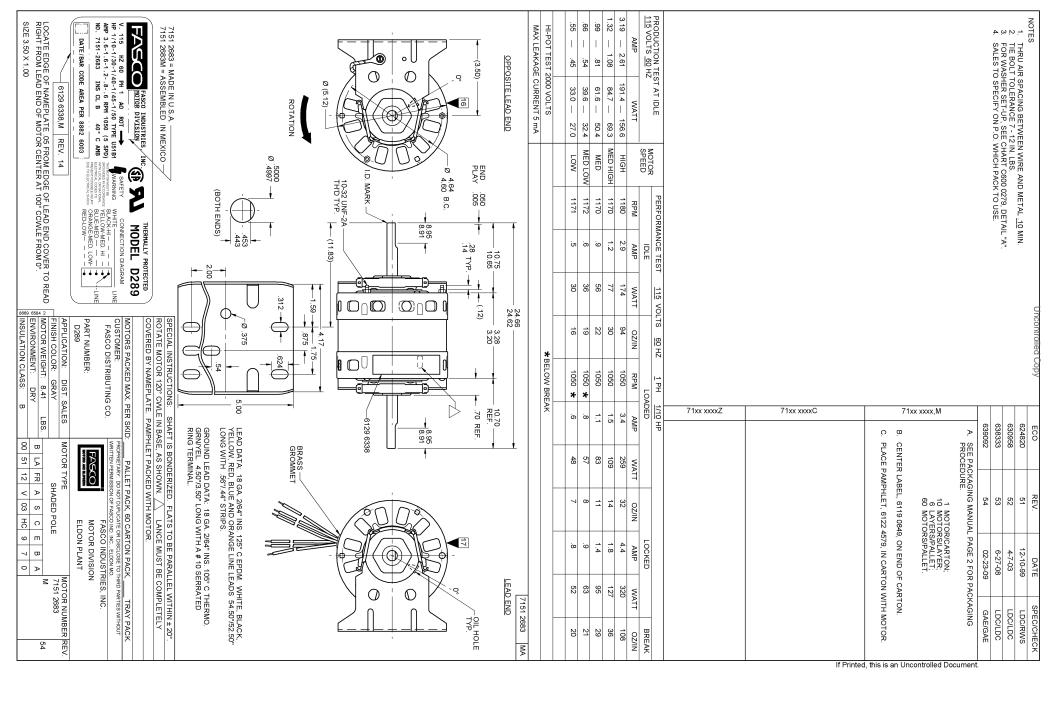

## Nameplate Specifications

| Output HP          | 1/10-1/30-1/40-1/45-1/50 Hp | Output KW           | 0.07 kW       |  |
|--------------------|-----------------------------|---------------------|---------------|--|
| Frequency          | 60 Hz                       | Voltage             | 115 V         |  |
| Current            | 3.6/1.6/1.2/0.8/0.6 A       | Speed               | 1050 rpm      |  |
| Service Factor     | 1                           | Phase               | 1             |  |
| Duty               | Air Over                    | Insulation Class    | В             |  |
| Frame              | 42                          | Enclosure           | Open Air Over |  |
| Thermal Protection | Thermally Protected         | Ambient Temperature | 40 °C         |  |
| UL                 | Recognized                  | CSA                 | Υ             |  |
| CE                 | N                           |                     |               |  |

## **Technical Specifications**

| Electrical Type       | Shaded Pole     | Starting Method   | Across The Line            |
|-----------------------|-----------------|-------------------|----------------------------|
| Poles                 | 6               | Rotation          | Counterclockwise Shaft End |
| Mounting              | Resilient Rings | Drive End Bearing | Sleeve                     |
| Opp Drive End Bearing | Sleeve          | Frame Material    | Na                         |
| Shaft Type            | Flat            | Overall Length    | 24.66 in                   |
| Shaft Diameter        | 0.500 in        | Shaft Extension   | 10.75 in                   |
| Connection Drawing    | SEE OUTLINE     | Outline Drawing   | 7151268354_S001            |