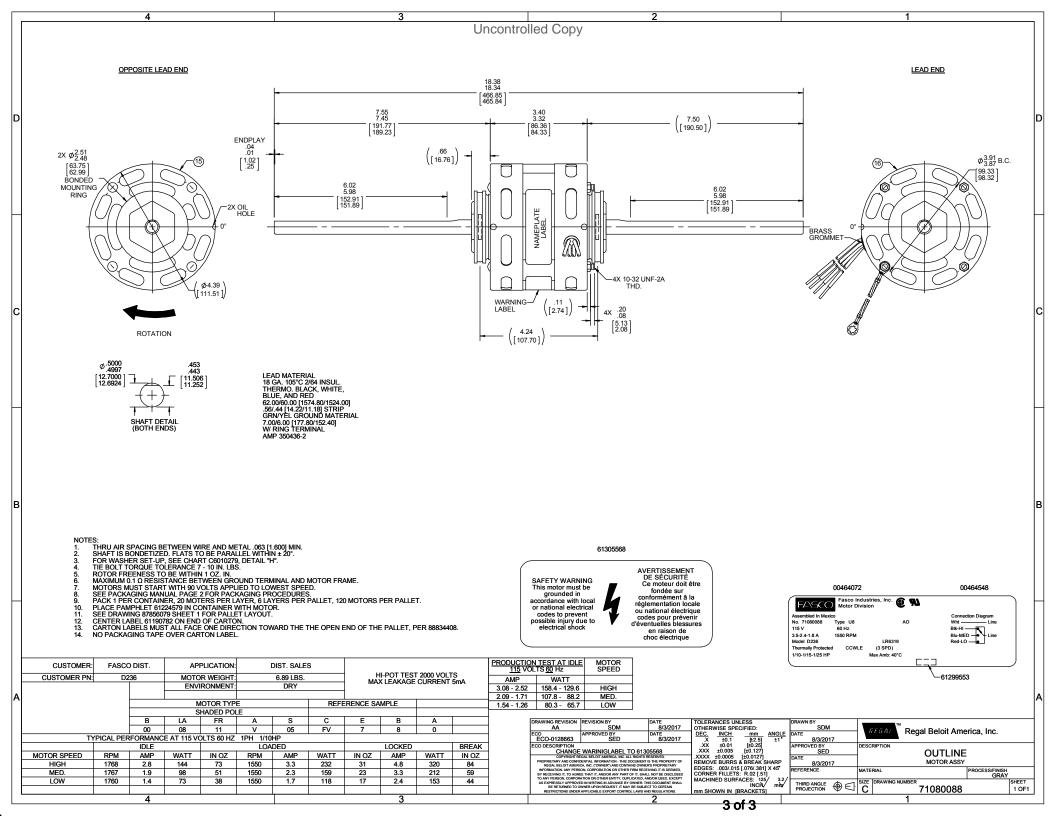

## **Technical Specifications**

| Electrical Type       | Shaded Pole     | Starting Method    | Across The Line     |
|-----------------------|-----------------|--------------------|---------------------|
| Poles                 | 4               | Rotation           | Clockwise Shaft End |
| Mounting              | Resilient Rings | Drive End Bearing  | Sleeve              |
| Opp Drive End Bearing | Sleeve          | Frame Material     | Na                  |
| Shaft Type            | Flat            | Overall Length     | 18.38 in            |
| Shaft Diameter        | 0.500 in        | Shaft Extension    | 7.5 in              |
| Outline Drawing       | 71080088        | Connection Drawing | SEE OUTLINE         |