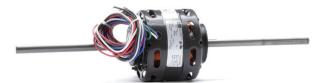

## PRODUCT INFORMATION PACKET

Model No: D236 Catalog No: D236

1/10-1/15-1/25 HP Fan Coil / Room Air Conditioner Motor, 1550 RPM, 3 Speed, 115 Volts, 4.4" Diameter, OAO

Fan Coil / Room Air Conditioner Motors

## Nameplate Specifications

| Output HP          | 1/10-1/15-1/25 Hp   | Output KW           | 0.07 kW       |  |
|--------------------|---------------------|---------------------|---------------|--|
| Frequency          | 60 Hz               | Voltage             | 115 V         |  |
| Current            | 3.5-2.4-1.8 A       | Speed               | 1550 rpm      |  |
| Service Factor     | 1                   | Phase               | 1             |  |
| Duty               | Air Over            | Insulation Class    | Α             |  |
| Frame              | 4.4                 | Enclosure           | Open Air Over |  |
| Thermal Protection | Thermally Protected | Ambient Temperature | 40 °C         |  |
| UL                 | Recognized          | CSA                 | Υ             |  |
| CE                 | N                   |                     |               |  |

## **Technical Specifications**

| Electrical Type       | Shaded Pole     | Starting Method    | Across The Line     |
|-----------------------|-----------------|--------------------|---------------------|
| Poles                 | 4               | Rotation           | Clockwise Shaft End |
| Mounting              | Resilient Rings | Drive End Bearing  | Sleeve              |
| Opp Drive End Bearing | Sleeve          | Frame Material     | Na                  |
| Shaft Type            | Flat            | Overall Length     | 18.38 in            |
| Shaft Diameter        | 0.500 in        | Shaft Extension    | 7.5 in              |
| Outline Drawing       | 71080088        | Connection Drawing | SEE OUTLINE         |