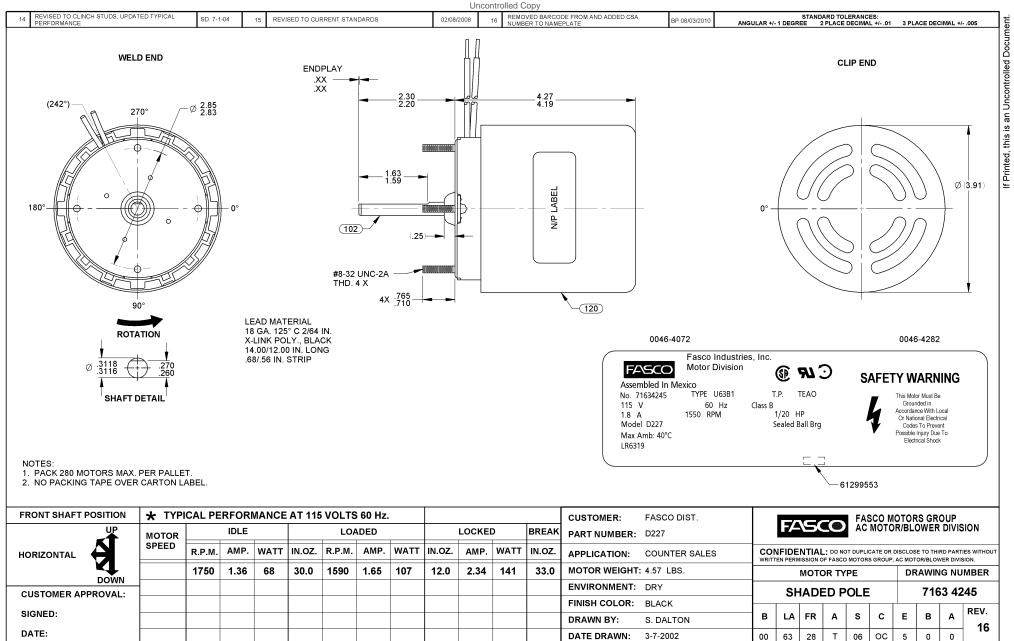

## Nameplate Specifications

| Output HP          | 1/20 Hp             | Output KW           | 0.04 kW          |  |
|--------------------|---------------------|---------------------|------------------|--|
| Frequency          | 60 Hz               | Voltage             | 115 V            |  |
| Current            | 1.80 A              | Speed               | 1500 rpm         |  |
| Service Factor     | 1                   | Phase               | 1                |  |
| Duty               | Air Over            | Insulation Class    | В                |  |
| Frame              | 3.3                 | Enclosure           | Totally Enclosed |  |
| Thermal Protection | Thermally Protected | Ambient Temperature | 40 °C            |  |
| UL                 | Recognized          | CSA                 | Υ                |  |
| CE                 | N                   |                     |                  |  |

## **Technical Specifications**

| Electrical Type       | Shaded Pole    | Starting Method   | Across The Line            |
|-----------------------|----------------|-------------------|----------------------------|
| Poles                 | 4              | Rotation          | Counterclockwise Shaft End |
| Mounting              | Extended Studs | Drive End Bearing | Ball                       |
| Opp Drive End Bearing | Ball           | Frame Material    | Steel                      |
| Shaft Type            | Flat           | Overall Length    | 6.57 in                    |
| Frame Length          | 2.82 in        | Shaft Diameter    | 0.312 in                   |
| Shaft Extension       | 2.30 in        |                   |                            |