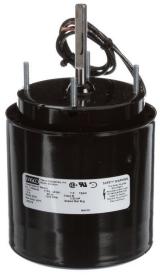

## PRODUCT INFORMATION PACKET

Model No: D227 Catalog No: D227 1/20 HP Fan & Blower Motor, 1550 RPM, 115 Volts, 3.3" Diameter, TEFC **Self Cooled Motors** 

## Nameplate Specifications

| Output HP          | 1/20 Hp             | Output KW           | 0.04 kW          |  |
|--------------------|---------------------|---------------------|------------------|--|
| Frequency          | 60 Hz               | Voltage             | 115 V            |  |
| Current            | 1.80 A              | Speed               | 1500 rpm         |  |
| Service Factor     | 1                   | Phase               | 1                |  |
| Duty               | Air Over            | Insulation Class    | В                |  |
| Frame              | 3.3                 | Enclosure           | Totally Enclosed |  |
| Thermal Protection | Thermally Protected | Ambient Temperature | 40 °C            |  |
| UL                 | Recognized          | CSA                 | Υ                |  |
| CE                 | N                   |                     |                  |  |

## **Technical Specifications**

| Electrical Type       | Shaded Pole    | Starting Method   | Across The Line            |
|-----------------------|----------------|-------------------|----------------------------|
| Poles                 | 4              | Rotation          | Counterclockwise Shaft End |
| Mounting              | Extended Studs | Drive End Bearing | Ball                       |
| Opp Drive End Bearing | Ball           | Frame Material    | Steel                      |
| Shaft Type            | Flat           | Overall Length    | 6.57 in                    |
| Frame Length          | 2.82 in        | Shaft Diameter    | 0.312 in                   |
| Shaft Extension       | 2.30 in        |                   |                            |