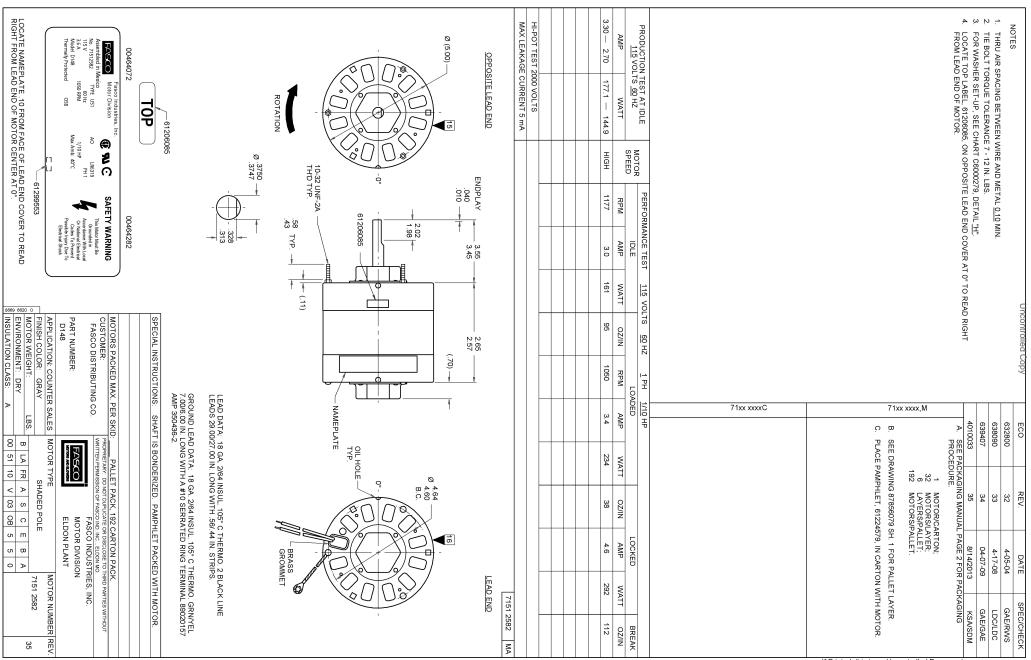

### Nameplate Specifications

| Output HP          | 1/10 Hp             | Output KW           | 0.07 kW       |  |
|--------------------|---------------------|---------------------|---------------|--|
| Frequency          | 60 Hz               | Voltage             | 115 V         |  |
| Current            | 3.6 A               | Speed               | 1050 rpm      |  |
| Service Factor     | 1                   | Phase               | 1             |  |
| Duty               | Air Over            | Insulation Class    | А             |  |
| Frame              | 42                  | Enclosure           | Open Air Over |  |
| Thermal Protection | Thermally Protected | Ambient Temperature | 40 °C         |  |
| UL                 | Recognized          | CSA                 | Y             |  |
| CE                 | Ν                   |                     |               |  |

### **Technical Specifications**

| Electrical Type       | Shaded Pole    | Starting Method   | Across The Line     |
|-----------------------|----------------|-------------------|---------------------|
| Poles                 | 6              | Rotation          | Clockwise Shaft End |
| Mounting              | Extended Studs | Drive End Bearing | Sleeve              |
| Opp Drive End Bearing | Sleeve         | Frame Material    | Na                  |
| Shaft Type            | Flat           | Overall Length    | 6.85 in             |
| Shaft Diameter        | 0.375 in       | Shaft Extension   | 3.50 in             |
| Connection Drawing    | NA             | Outline Drawing   | 7151258235_S001     |