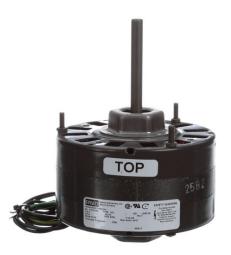

### Nameplate Specifications

| Output HP          | 1/10 Hp             | Output KW           | 0.07 kW       |  |
|--------------------|---------------------|---------------------|---------------|--|
| Frequency          | 60 Hz               | Voltage             | 115 V         |  |
| Current            | 3.6 A               | Speed               | 1050 rpm      |  |
| Service Factor     | 1                   | Phase               | 1             |  |
| Duty               | Air Over            | Insulation Class    | А             |  |
| Frame              | 42                  | Enclosure           | Open Air Over |  |
| Thermal Protection | Thermally Protected | Ambient Temperature | 40 °C         |  |
| UL                 | Recognized          | CSA                 | Y             |  |
| CE                 | Ν                   |                     |               |  |

### **Technical Specifications**

| Electrical Type       | Shaded Pole    | Starting Method   | Across The Line     |
|-----------------------|----------------|-------------------|---------------------|
| Poles                 | 6              | Rotation          | Clockwise Shaft End |
| Mounting              | Extended Studs | Drive End Bearing | Sleeve              |
| Opp Drive End Bearing | Sleeve         | Frame Material    | Na                  |
| Shaft Type            | Flat           | Overall Length    | 6.85 in             |
| Shaft Diameter        | 0.375 in       | Shaft Extension   | 3.50 in             |
| Connection Drawing    | NA             | Outline Drawing   | 7151258235_S001     |