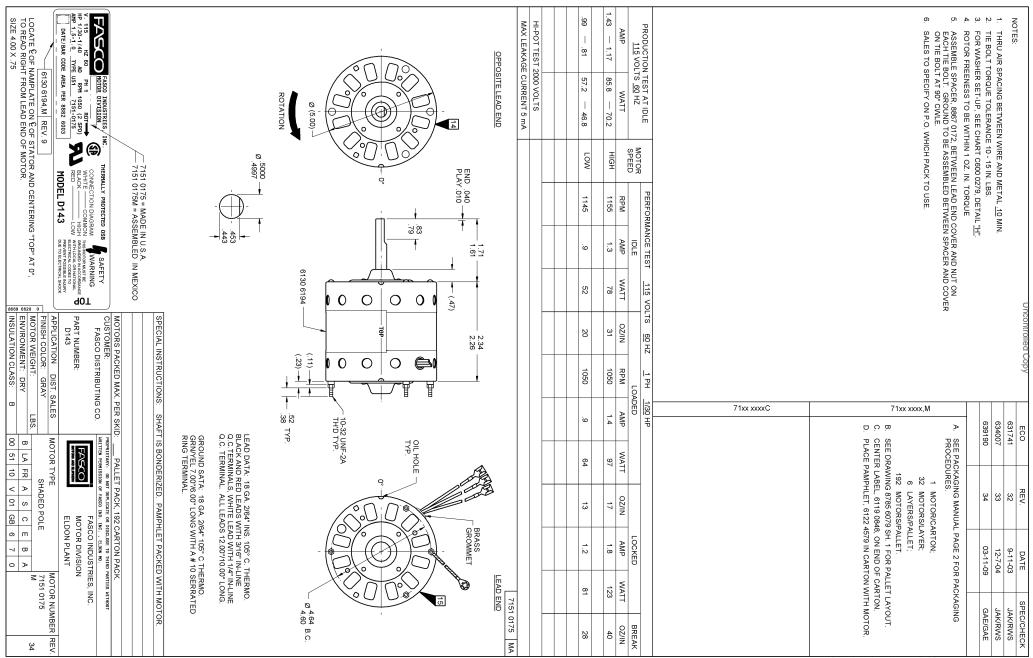

### Nameplate Specifications

| Output HP          | 1/30-1/40 Hp        | Output KW           | 0.02 kW       |
|--------------------|---------------------|---------------------|---------------|
| Frequency          | 60 Hz               | Voltage             | 115 V         |
| Current            | 1.5/1.0 A           | Speed               | 1050 rpm      |
| Service Factor     | 1                   | Phase               | 1             |
| Duty               | Air Over            | Insulation Class    | В             |
| Frame              | 42                  | Enclosure           | Open Air Over |
| Thermal Protection | Thermally Protected | Ambient Temperature | 40 °C         |
| UL                 | Recognized          | CSA                 | Υ             |
| CE                 | Ν                   |                     |               |

### **Technical Specifications**

| Electrical Type       | Shaded Pole    | Starting Method   | Across The Line            |
|-----------------------|----------------|-------------------|----------------------------|
| Poles                 | 6              | Rotation          | Counterclockwise Shaft End |
| Mounting              | Extended Studs | Drive End Bearing | Sleeve                     |
| Opp Drive End Bearing | Sleeve         | Frame Material    | Na                         |
| Shaft Type            | Flat           | Overall Length    | 4.52 in                    |
| Shaft Diameter        | 0.500 in       | Shaft Extension   | 1.66 in                    |