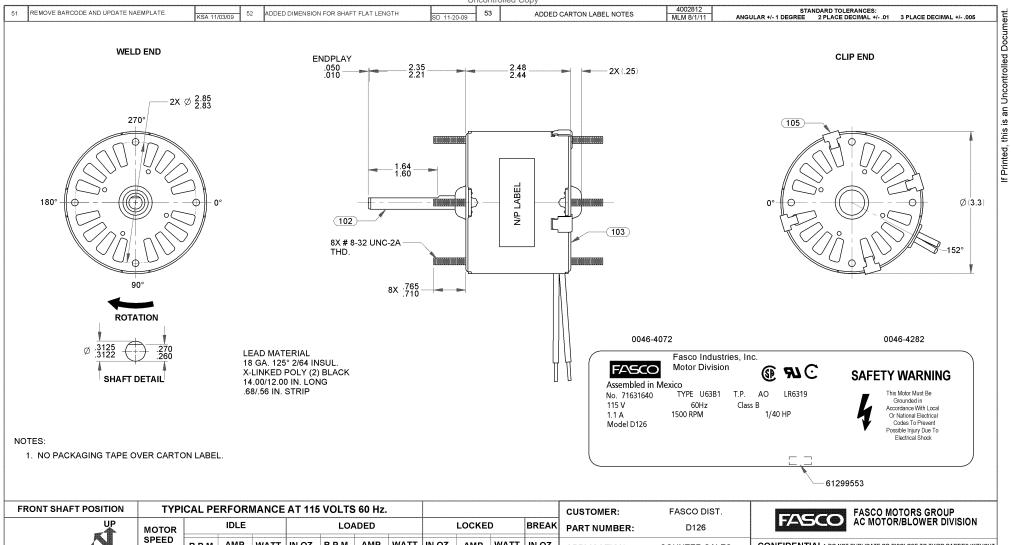

## Nameplate Specifications

| Output HP          | 1/40 Hp             | Output KW           | 0.02 kW       |  |
|--------------------|---------------------|---------------------|---------------|--|
| Frequency          | 60 Hz               | Voltage             | 115 V         |  |
| Current            | 1.10 A              | Speed               | 1500 rpm      |  |
| Service Factor     | 1                   | Phase               | 1             |  |
| Duty               | Air Over            | Insulation Class    | В             |  |
| Frame              | 3.3                 | Enclosure           | Open Air Over |  |
| Thermal Protection | Thermally Protected | Ambient Temperature | 40 °C         |  |
| UL                 | Recognized          | CSA                 | Υ             |  |
| CE                 | N                   |                     |               |  |
|                    |                     |                     |               |  |

## **Technical Specifications**

| Electrical Type       | Shaded Pole    | Starting Method   | Across The Line     |
|-----------------------|----------------|-------------------|---------------------|
| Poles                 | 4              | Rotation          | Clockwise Shaft End |
| Mounting              | Extended Studs | Drive End Bearing | Sleeve              |
| Opp Drive End Bearing | Sleeve         | Frame Material    | Steel               |
| Shaft Type            | Flat           | Overall Length    | 5.08 in             |
| Frame Length          | 2.24 in        | Shaft Diameter    | 0.313 in            |
| Shaft Extension       | 2.30 in        |                   |                     |

This is an uncontrolled document once printed or downloaded and is subject to change without notice. Date Created:29/10/2019

| UP MOTOR           |                          | IDLE   | ,    | LOADED |        |        | LOCKED |      |        | BREAK | PART NUMBER: | D126 AC MOTOR/BLOWER DIVISI |               |               |                         | ION |    |           |      |           |   |   |   |             |
|--------------------|--------------------------|--------|------|--------|--------|--------|--------|------|--------|-------|--------------|-----------------------------|---------------|---------------|-------------------------|-----|----|-----------|------|-----------|---|---|---|-------------|
| HORIZONTAL         | SPEED                    | R.P.M. | AMP. | WATT   | IN.OZ. | R.P.M. | AMP.   | WATT | IN.OZ. | AMP.  | WATT         | IN.OZ.                      | APPLICATION:  | COUNTER SALES |                         |     |    |           |      | CATE OR I |   |   |   | IES WITHOUT |
| ×                  |                          | 1727   | .92  | 55     | 17.0   | 1550   | 1.00   | 71   | 7.6    | 1.47  | 109          | 18.4                        | MOTOR WEIGHT: | 2.17 LBS      | MOTOR TYPE DRAWING NUME |     |    |           | MBER |           |   |   |   |             |
| CUSTOMER APPROVAL: | DOWN<br>STOMER APPROVAL: |        |      |        |        |        |        |      |        |       |              |                             | ENVIRONMENT:  | DRY           | SHADED POLE             |     |    | 7163 1640 |      |           |   |   |   |             |
|                    |                          |        |      |        |        |        |        |      |        |       |              |                             | FINISH COLOR: | BLACK         |                         |     |    |           | Ι    |           |   |   |   | REV.        |
| SIGNED:            |                          |        |      |        |        |        |        |      |        |       |              |                             | DRAWN BY:     | M. MASON      | В                       | LA  | FR | Α         | S    | С         | E | В | Α | 53          |
| DATE:              |                          |        |      |        |        |        |        |      |        |       |              |                             | DATE DRAWN:   | 11/9/06       | 00                      | 63  | 30 | ٧         | 03   | FE        | 5 | 3 | 0 | 53          |