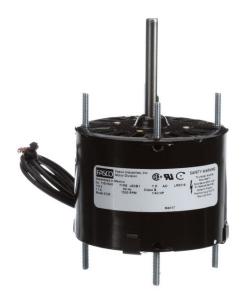

## PRODUCT INFORMATION PACKET

Model No: D126
Catalog No: D126
1/40 HP Fan & Blower Motor, 1500 RPM, 115 Volts, 3.3" Diameter, Semi Enclosed
Self Cooled Motors

Regal and Fasco are trademarks of Regal Beloit Corporation or one of its affiliated companies.

## Nameplate Specifications

| Output HP          | 1/40 Hp             | Output KW           | 0.02 kW       |  |
|--------------------|---------------------|---------------------|---------------|--|
| Frequency          | 60 Hz               | Voltage             | 115 V         |  |
| Current            | 1.10 A              | Speed               | 1500 rpm      |  |
| Service Factor     | 1                   | Phase               | 1             |  |
| Duty               | Air Over            | Insulation Class    | В             |  |
| Frame              | 3.3                 | Enclosure           | Open Air Over |  |
| Thermal Protection | Thermally Protected | Ambient Temperature | 40 °C         |  |
| UL                 | Recognized          | CSA                 | Υ             |  |
| CE                 | N                   |                     |               |  |
|                    |                     |                     |               |  |

## **Technical Specifications**

| Electrical Type       | Shaded Pole    | Starting Method   | Across The Line     |
|-----------------------|----------------|-------------------|---------------------|
| Poles                 | 4              | Rotation          | Clockwise Shaft End |
| Mounting              | Extended Studs | Drive End Bearing | Sleeve              |
| Opp Drive End Bearing | Sleeve         | Frame Material    | Steel               |
| Shaft Type            | Flat           | Overall Length    | 5.08 in             |
| Frame Length          | 2.24 in        | Shaft Diameter    | 0.313 in            |
| Shaft Extension       | 2.30 in        |                   |                     |