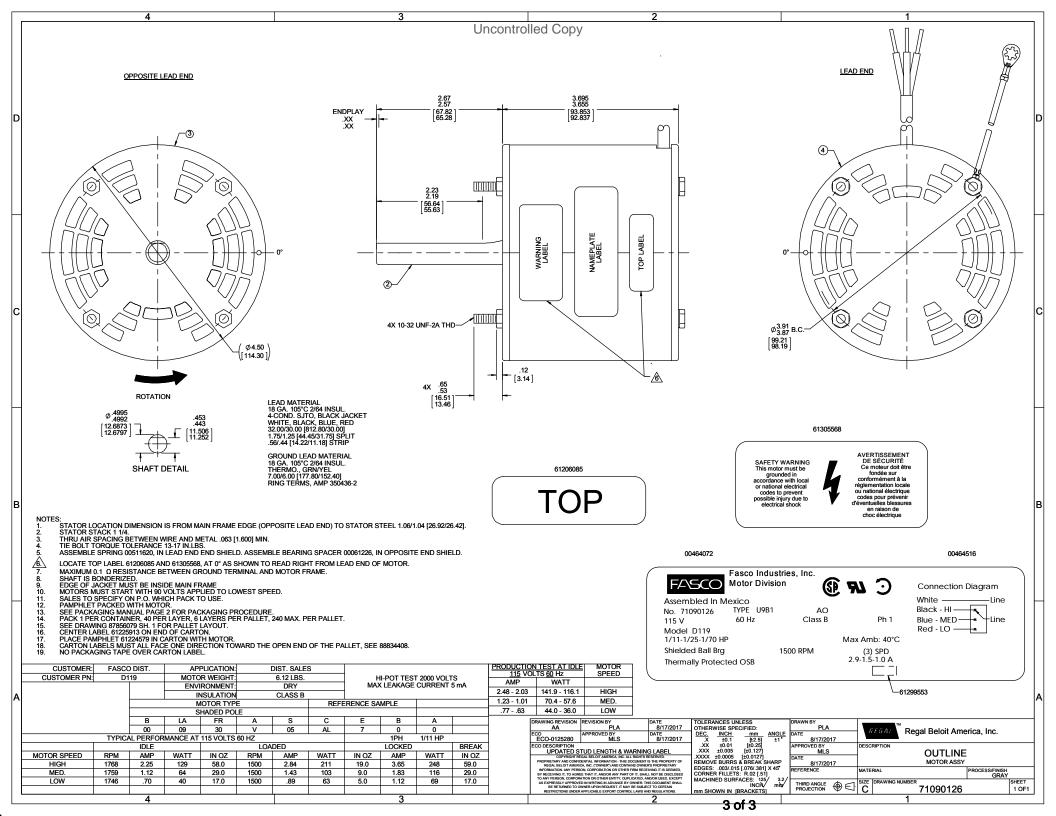

## Nameplate Specifications

| Output HP          | 1/11-1/25-1/70 Hp   | Output KW           | 0.07 kW       |  |
|--------------------|---------------------|---------------------|---------------|--|
| Frequency          | 60 Hz               | Voltage             | 115 V         |  |
| Current            | 2.9-1.5-1.0 A       | Speed               | 1500 rpm      |  |
| Service Factor     | 1                   | Phase               | 1             |  |
| Duty               | Air Over            | Insulation Class    | В             |  |
| Frame              | 4.4                 | Enclosure           | Open Air Over |  |
| Thermal Protection | Thermally Protected | Ambient Temperature | 40 °C         |  |
| UL                 | Recognized          | CSA                 | Υ             |  |
| CE                 | N                   |                     |               |  |

## **Technical Specifications**

| Electrical Type       | Shaded Pole    | Starting Method   | Across The Line            |
|-----------------------|----------------|-------------------|----------------------------|
| Poles                 | 4              | Rotation          | Counterclockwise Shaft End |
| Mounting              | Extended Studs | Drive End Bearing | Ball                       |
| Opp Drive End Bearing | Ball           | Frame Material    | Rolled Steel               |
| Shaft Type            | Flat           | Overall Length    | 6.36 in                    |
| Frame Length          | 3.38 in        | Shaft Diameter    | 0.500 in                   |
| Shaft Extension       | 2.6 in         |                   |                            |