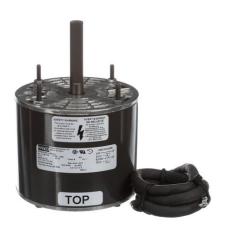

## PRODUCT INFORMATION PACKET

Model No: D119 Catalog No: D119

1/11-1/25-1/70 HP Fan & Blower Motor, 1500 RPM, 3 Speed, 115 Volts, 4.4" Diameter, Semi Enclosed

**Self Cooled Motors** 

Product Information Packet: Model No: D119, Catalog No:D119 1/11-1/25-1/70 HP Fan & Blower Motor, 1500 RPM, 3 Speed, 115 Volts, 4.4" Diameter, Semi Enclosed

## Nameplate Specifications

| Output HP          | 1/11-1/25-1/70 Hp   | Output KW           | 0.07 kW       |  |
|--------------------|---------------------|---------------------|---------------|--|
| Frequency          | 60 Hz               | Voltage             | 115 V         |  |
| Current            | 2.9-1.5-1.0 A       | Speed               | 1500 rpm      |  |
| Service Factor     | 1                   | Phase               | 1             |  |
| Duty               | Air Over            | Insulation Class    | В             |  |
| Frame              | 4.4                 | Enclosure           | Open Air Over |  |
| Thermal Protection | Thermally Protected | Ambient Temperature | 40 °C         |  |
| UL                 | Recognized          | CSA                 | Υ             |  |
| CE                 | N                   |                     |               |  |

## **Technical Specifications**

| Electrical Type       | Shaded Pole    | Starting Method   | Across The Line            |
|-----------------------|----------------|-------------------|----------------------------|
| Poles                 | 4              | Rotation          | Counterclockwise Shaft End |
| Mounting              | Extended Studs | Drive End Bearing | Ball                       |
| Opp Drive End Bearing | Ball           | Frame Material    | Rolled Steel               |
| Shaft Type            | Flat           | Overall Length    | 6.36 in                    |
| Frame Length          | 3.38 in        | Shaft Diameter    | 0.500 in                   |
| Shaft Extension       | 2.6 in         |                   |                            |