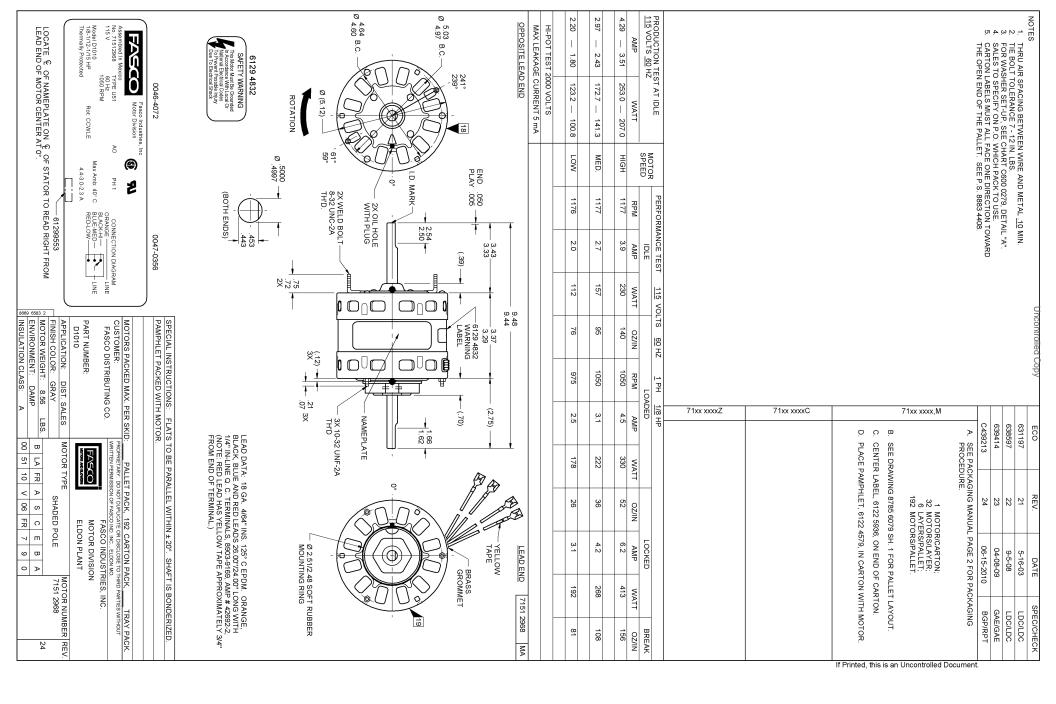

## Nameplate Specifications

| Output HP          | 1/8-1/12-1/15 Hp    | Output KW           | 0.10 kW       |
|--------------------|---------------------|---------------------|---------------|
| Frequency          | 60 Hz               | Voltage             | 115 V         |
| Current            | 4.4-3.0-2.3 A       | Speed               | 1050 rpm      |
| Service Factor     | 1                   | Phase               | 1             |
| Duty               | Air Over            | Insulation Class    | A             |
| Frame              | 42                  | Enclosure           | Open Air Over |
| Thermal Protection | Thermally Protected | Ambient Temperature | 40 °C         |
| UL                 | Recognized          | CSA                 | Υ             |
| CE                 | N                   |                     |               |

## **Technical Specifications**

| Electrical Type       | Shaded Pole    | Starting Method   | Across The Line     |  |
|-----------------------|----------------|-------------------|---------------------|--|
| Poles                 | 6              | Rotation          | Clockwise Shaft End |  |
| Mounting              | Extended Studs | Drive End Bearing | Sleeve              |  |
| Opp Drive End Bearing | Sleeve         | Frame Material    | Na                  |  |
| Shaft Type            | Flat           | Overall Length    | 9.48 in             |  |
| Shaft Diameter        | 0.500 in       | Shaft Extension   | 3.33 in             |  |