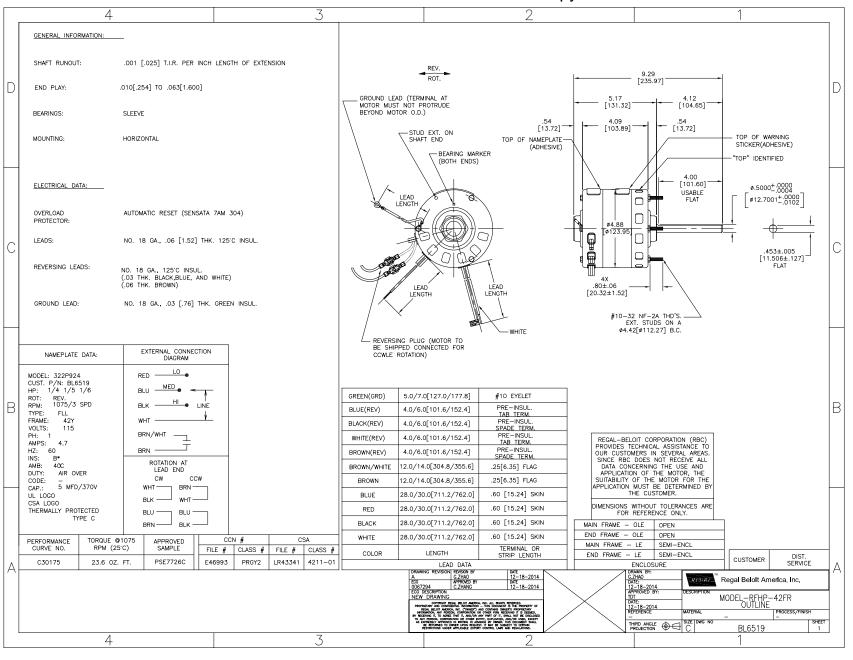

### **Technical Specifications**

| Electrical Type   | Permanent Split Capacitor | Starting Method       | Across The Line |
|-------------------|---------------------------|-----------------------|-----------------|
| Poles             | 6                         | Rotation              | Reversible      |
| Mounting          | Extended Studs            | Motor Orientation     | Horizontal      |
| Drive End Bearing | Sleeve                    | Opp Drive End Bearing | Sleeve          |
| Frame Material    | N/A                       | Shaft Type            | Flat            |
| Overall Length    | 9.83 in                   | Shaft Diameter        | 0.500 in        |
| Shaft Extension   | 4.7 in                    |                       |                 |
| Outline Drawing   | BL6519-S01                | Connection Drawing    | 617835          |

## 617835

CONFIDENTIAL: THIS DRAWING AND ITS INFORMATION ARE THE EXCLUSIVE AND CONFIL PROPERTY OF A.O.SMITH CORP. AND ARE NOT TO BE DISCLOSED, DUPLICATED, DISTRII OTHERWISE USED WITHOUT THE WRITTEN CONSENT OF A.O.SMITH CORP.- ALL RIGHTS I