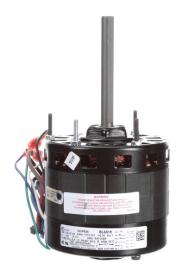

# PRODUCT INFORMATION PACKET

Model No: BL6519
Catalog No: BL6519
1/41/51/6 HP Fan & Blower Motor, 1075 RPM, 3 Speed, 115 Volts, 42 Frame, OAO
Direct Drive Motors

Regal and Century are trademarks of Regal Beloit Corporation or one of its affiliated companies.

### Nameplate Specifications

| 1/4 1/5 1/6 Hp | Frequency                        | 60 Hz                                                                                                                                                                 |
|----------------|----------------------------------|-----------------------------------------------------------------------------------------------------------------------------------------------------------------------|
| 115 V          | Current                          | 4.7 A                                                                                                                                                                 |
| 1075 rpm       | Service Factor                   | 1                                                                                                                                                                     |
| 1              | Duty                             | Air Over                                                                                                                                                              |
| В              | Frame                            | 42Y                                                                                                                                                                   |
| Open Air Over  | Thermal Protection               | Automatic                                                                                                                                                             |
| 40 °C          | UL                               | Recognized                                                                                                                                                            |
|                |                                  |                                                                                                                                                                       |
|                | 115 V 1075 rpm 1 B Open Air Over | 115 V         Current           1075 rpm         Service Factor           1         Duty           B         Frame           Open Air Over         Thermal Protection |

### **Technical Specifications**

| Electrical Type   | Permanent Split Capacitor | Starting Method       | Across The Line |
|-------------------|---------------------------|-----------------------|-----------------|
| Poles             | 6                         | Rotation              | Reversible      |
| Mounting          | Extended Studs            | Motor Orientation     | Horizontal      |
| Drive End Bearing | Sleeve                    | Opp Drive End Bearing | Sleeve          |
| Frame Material    | N/A                       | Shaft Type            | Flat            |
| Overall Length    | 9.83 in                   | Shaft Diameter        | 0.500 in        |
| Shaft Extension   | 4.7 in                    |                       |                 |
| Outline Drawing   | BL6519-S01                | Connection Drawing    | 617835          |