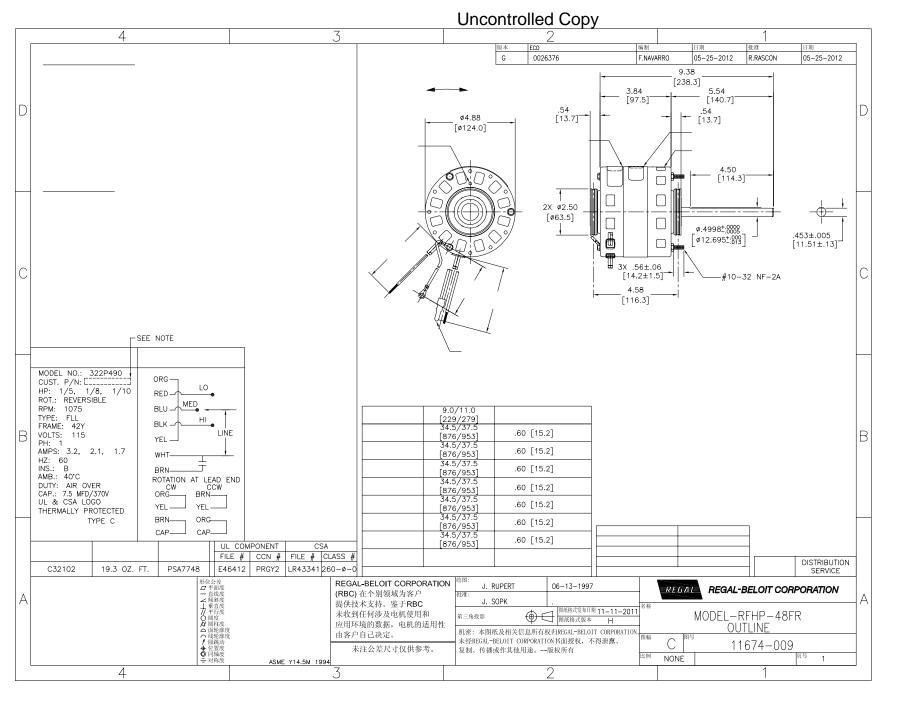

# Nameplate Specifications

| Output HP          | 1/5,1/8,1/10 Hp | Output KW           | 0.15 kW       |
|--------------------|-----------------|---------------------|---------------|
| Frequency          | 60 Hz           | Voltage             | 115 V         |
| Current            | 3.2,2.1,1.7 A   | Speed               | 1075 rpm      |
| Service Factor     | 1               | Phase               | 1             |
| Duty               | Air Over        | Insulation Class    | В             |
| Frame              | 42Y             | Enclosure           | Open Air Over |
| Thermal Protection | Automatic       | Ambient Temperature | 40 °C         |
| UL                 | Recognized      | CSA                 | Y             |
| CE                 | N               |                     |               |

# **Technical Specifications**

| Electrical Type   | Permanent Split Capacitor | Starting Method       | Across The Line |
|-------------------|---------------------------|-----------------------|-----------------|
| Poles             | 6                         | Rotation              | Reversible      |
| Mounting          | Resilient Rings           | Motor Orientation     | Horizontal      |
| Drive End Bearing | Sleeve                    | Opp Drive End Bearing | Sleeve          |
| Frame Material    | N/A                       | Shaft Type            | Flat            |
| Overall Length    | 9.92 in                   | Shaft Diameter        | 0.500 in        |
| Shaft Extension   | 5.5 in                    |                       |                 |
| Outline Drawing   | 11674-009-S01             | Connection Drawing    | 2877A01F01      |