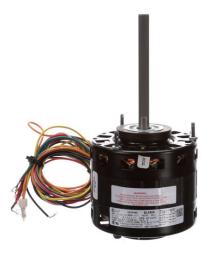

# **PRODUCT INFORMATION PACKET**

Century®

Model No: BL6505 Catalog No: BL6505 1/5-1/8-1/10 HP Fan & Blower Motor, 1075 RPM, 3 Speed, 115 Volts, 42 Frame, OAO Direct Drive Motors

Regal and Century are trademarks of Regal Beloit Corporation or one of its affiliated companies. ©2020 Regal Beloit Corporation, All Rights Reserved. MC017097E Product Information Packet: Model No: BL6505, Catalog No:BL6505 1/5-1/8-1/10 HP Fan & Blower Motor, 1075 RPM, 3 Speed, 115 Volts, 42 Frame, OAO

# Nameplate Specifications

| Output HP          | 1/5,1/8,1/10 Hp | Output KW           | 0.15 kW       |
|--------------------|-----------------|---------------------|---------------|
| Frequency          | 60 Hz           | Voltage             | 115 V         |
| Current            | 3.2,2.1,1.7 A   | Speed               | 1075 rpm      |
| Service Factor     | 1               | Phase               | 1             |
| Duty               | Air Over        | Insulation Class    | В             |
| Frame              | 42Y             | Enclosure           | Open Air Over |
| Thermal Protection | Automatic       | Ambient Temperature | 40 °C         |
| UL                 | Recognized      | CSA                 | Y             |
| CE                 | N               |                     |               |

# **Technical Specifications**

| Electrical Type   | Permanent Split Capacitor | Starting Method       | Across The Line |
|-------------------|---------------------------|-----------------------|-----------------|
| Poles             | 6                         | Rotation              | Reversible      |
| Mounting          | Resilient Rings           | Motor Orientation     | Horizontal      |
| Drive End Bearing | Sleeve                    | Opp Drive End Bearing | Sleeve          |
| Frame Material    | N/A                       | Shaft Type            | Flat            |
| Overall Length    | 9.92 in                   | Shaft Diameter        | 0.500 in        |
| Shaft Extension   | 5.5 in                    |                       |                 |
| Outline Drawing   | 11674-009-S01             | Connection Drawing    | 2877A01F01      |