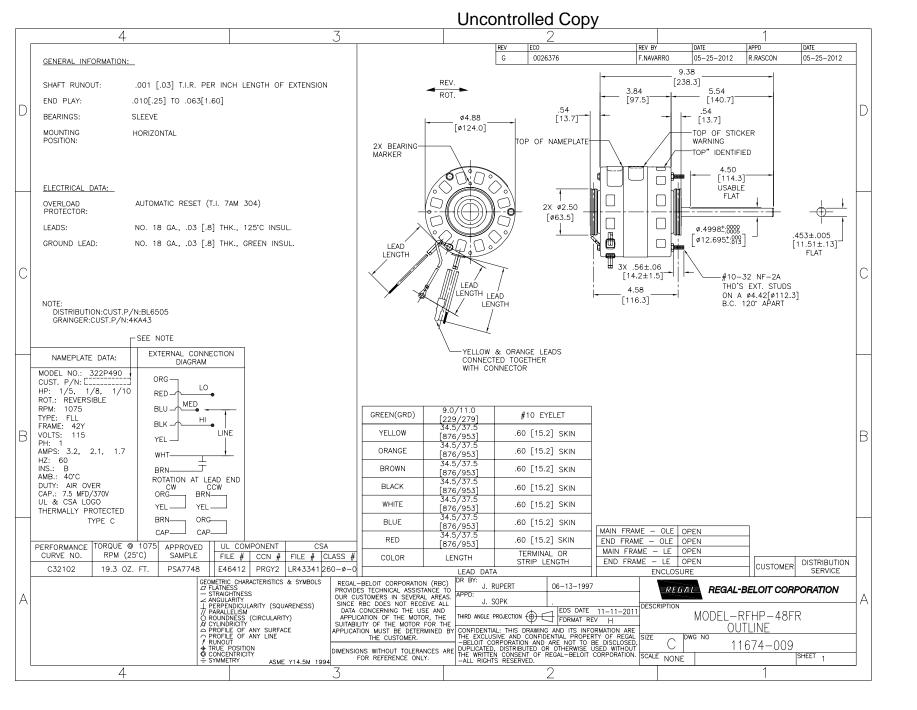

# Nameplate Specifications

| Output HP          | 1/5,1/8,1/10 Hp | Output KW           | 0.15 kW       |
|--------------------|-----------------|---------------------|---------------|
| Frequency          | 60 Hz           | Voltage             | 115 V         |
| Current            | 3.2,2.1,1.7 A   | Speed               | 1075 rpm      |
| Service Factor     | 1               | Phase               | 1             |
| Duty               | Air Over        | Insulation Class    | В             |
| Frame              | 42Y             | Enclosure           | Open Air Over |
| Thermal Protection | Automatic       | Ambient Temperature | 40 °C         |
| UL                 | Recognized      | CSA                 | Y             |
| CE                 | N               |                     |               |

# **Technical Specifications**

| Electrical Type   | Permanent Split Capacitor | Starting Method       | Across The Line |
|-------------------|---------------------------|-----------------------|-----------------|
| Poles             | 6                         | Rotation              | Reversible      |
| Mounting          | Resilient Rings           | Motor Orientation     | Horizontal      |
| Drive End Bearing | Sleeve                    | Opp Drive End Bearing | Sleeve          |
| Frame Material    | N/A                       | Shaft Type            | Flat            |
| Overall Length    | 9.92 in                   | Shaft Diameter        | 0.500 in        |
| Shaft Extension   | 5.5 in                    |                       |                 |
| Outline Drawing   | 11674-009-S01             | Connection Drawing    | 2877A01F01      |