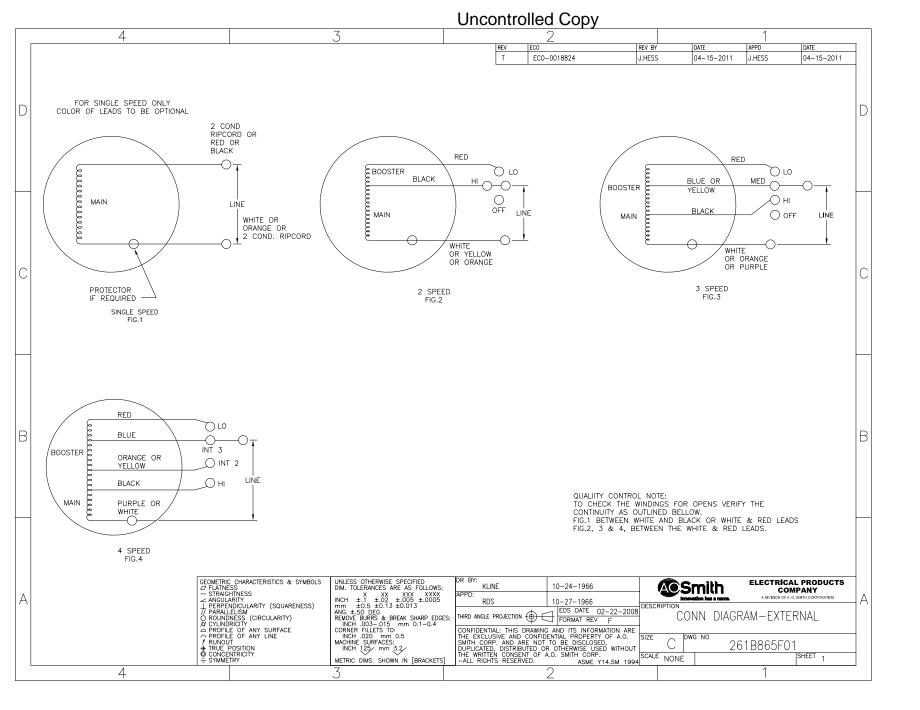

| Resilient Rings   | Motor Orientation     | Horizontal                |
| Drive End Bearing                 | Sleeve            | Opp Drive End Bearing | Sleeve                    |
| Frame Material                    | Rolled Steel      | Shaft Type            | Flat                      |
|                                   |                   |                       |                           |
| Overall Length                    | 8.88 in           | Shaft Diameter        | 0.500 in                  |
| Overall Length<br>Shaft Extension | 8.88 in<br>5.5 in | Shaft Diameter        | 0.500 in                  |

This is an uncontrolled document once printed or downloaded and is subject to change without notice. Date Created:06/11/2020



3 of 8



## Uncontrolled Copy