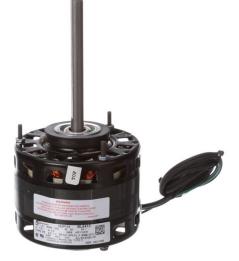

## **PRODUCT INFORMATION PACKET**

Model No: BL6413 Catalog No: BL6413 1/5 HP Fan & Blower Motor, 1050 RPM, 115 Volts, 42 Frame, OAO **Direct Drive Motors** 

Regal and Century are trademarks of Regal Beloit Corporation or one of its affiliated companies. ©2020 Regal Beloit Corporation, All Rights Reserved. MC017097E

Product Information Packet: Model No: BL6413, Catalog No:BL6413 1/5 HP Fan & Blower Motor, 1050 RPM, 115 Volts, 42 Frame, OAO