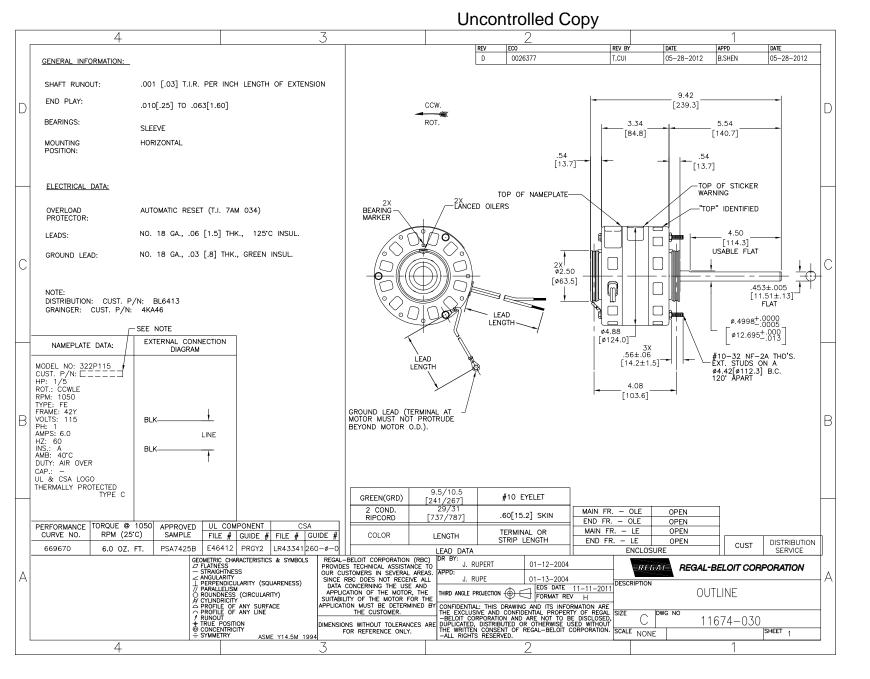

## Nameplate Specifications

| Output HP          | 1/5 Hp     | Output KW           | 0.15 kW       |
|--------------------|------------|---------------------|---------------|
| Frequency          | 60 Hz      | Voltage             | 115 V         |
| Current            | 6.0 A      | Speed               | 1050 rpm      |
| Service Factor     | 1          | Phase               | 1             |
| Duty               | Air Over   | Insulation Class    | A             |
| Frame              | 42Y        | Enclosure           | Open Air Over |
| Thermal Protection | Automatic  | Ambient Temperature | 40 °C         |
| UL                 | Recognized | CSA                 | Y             |
| CE                 | Ν          |                     |               |

## **Technical Specifications**

| Electrical Type                   | Shaded Pole       | Starting Method       | Across The Line           |
|-----------------------------------|-------------------|-----------------------|---------------------------|
| Poles                             | 6                 | Rotation              | Counterclockwise Lead End |
| Mounting                          | Resilient Rings   | Motor Orientation     | Horizontal                |
| Drive End Bearing                 | Sleeve            | Opp Drive End Bearing | Sleeve                    |
| Frame Material                    | Rolled Steel      | Shaft Type            | Flat                      |
|                                   |                   |                       |                           |
| Overall Length                    | 8.88 in           | Shaft Diameter        | 0.500 in                  |
| Overall Length<br>Shaft Extension | 8.88 in<br>5.5 in | Shaft Diameter        | 0.500 in                  |