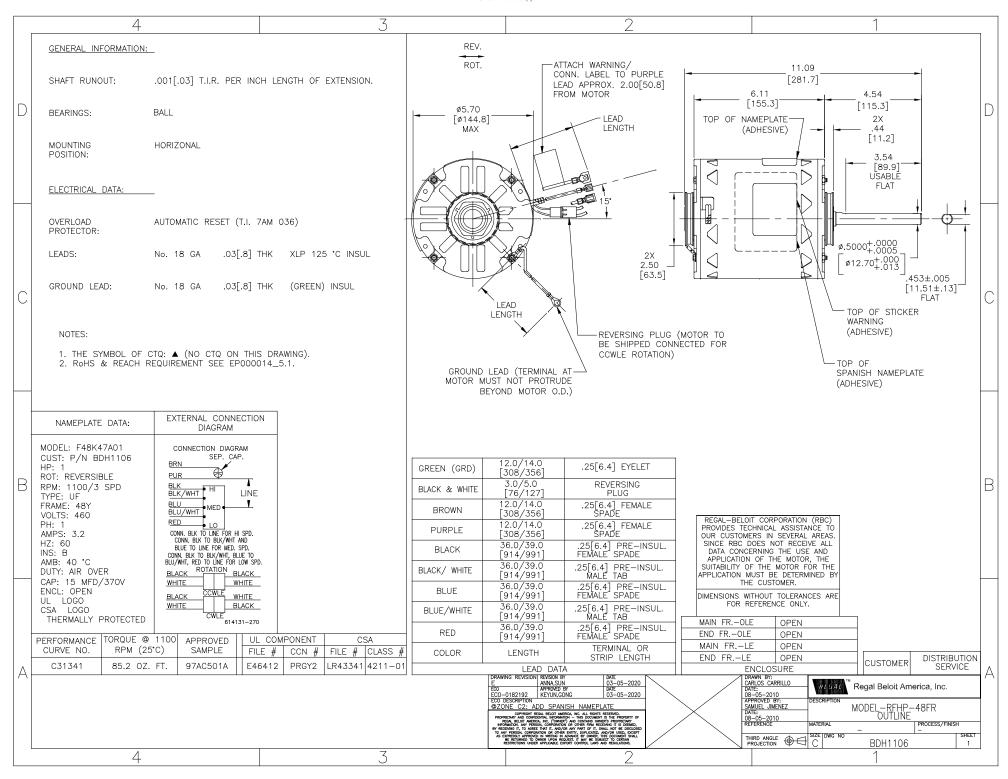

## Nameplate Specifications

| Output HP          | 1 Hp       | Output KW           | 0.75 kW       |  |
|--------------------|------------|---------------------|---------------|--|
| Frequency          | 60 Hz      | Voltage             | 460 V         |  |
| Current            | 3.2 A      | Speed               | 1100 rpm      |  |
| Service Factor     | 1          | Phase               | 1             |  |
| Duty               | Air Over   | Insulation Class    | В             |  |
| Frame              | 48Y        | Enclosure           | Open Enclosed |  |
| Thermal Protection | Automatic  | Ambient Temperature | 40 °C         |  |
| UL                 | Recognized | CSA                 | Υ             |  |
| CE                 | N          |                     |               |  |
|                    |            |                     |               |  |

## **Technical Specifications**

| Electrical Type    | Permanent Split Capacitor | Starting Method       | Across The Line |
|--------------------|---------------------------|-----------------------|-----------------|
| Poles              | 6                         | Rotation              | Reversible      |
| Mounting           | Belly Band                | Motor Orientation     | Horizontal      |
| Drive End Bearing  | Ball                      | Opp Drive End Bearing | Ball            |
| Frame Material     | Rolled Steel              | Shaft Type            | Flat            |
| Overall Length     | 11.09 in                  | Frame Length          | 5.50 in         |
| Shaft Diameter     | 0.500 in                  | Shaft Extension       | 4.5 in          |
| Connection Drawing | 614131-270                | Outline Drawing       | BDH1106-S01     |