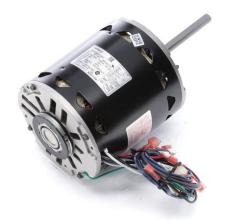

## PRODUCT INFORMATION PACKET

Model No: BDH1106
Catalog No: BDH1106
1 HP Fan & Blower Motor, 1100 RPM, 3 Speed, 460 Volts, 48 Frame, OAO
Direct Drive Motors

Regal and Century are trademarks of Regal Beloit Corporation or one of its affiliated companies.

## Nameplate Specifications

| Output HP          | 1 Hp       | Output KW           | 0.75 kW       |  |
|--------------------|------------|---------------------|---------------|--|
| Frequency          | 60 Hz      | Voltage             | 460 V         |  |
| Current            | 3.2 A      | Speed               | 1100 rpm      |  |
| Service Factor     | 1          | Phase               | 1             |  |
| Duty               | Air Over   | Insulation Class    | В             |  |
| Frame              | 48Y        | Enclosure           | Open Enclosed |  |
| Thermal Protection | Automatic  | Ambient Temperature | 40 °C         |  |
| UL                 | Recognized | CSA                 | Υ             |  |
| CE                 | N          |                     |               |  |
|                    |            |                     |               |  |

## **Technical Specifications**

| Electrical Type    | Permanent Split Capacitor | Starting Method       | Across The Line |
|--------------------|---------------------------|-----------------------|-----------------|
| Poles              | 6                         | Rotation              | Reversible      |
| Mounting           | Belly Band                | Motor Orientation     | Horizontal      |
| Drive End Bearing  | Ball                      | Opp Drive End Bearing | Ball            |
| Frame Material     | Rolled Steel              | Shaft Type            | Flat            |
| Overall Length     | 11.09 in                  | Frame Length          | 5.50 in         |
| Shaft Diameter     | 0.500 in                  | Shaft Extension       | 4.5 in          |
| Connection Drawing | 614131-270                | Outline Drawing       | BDH1106-S01     |