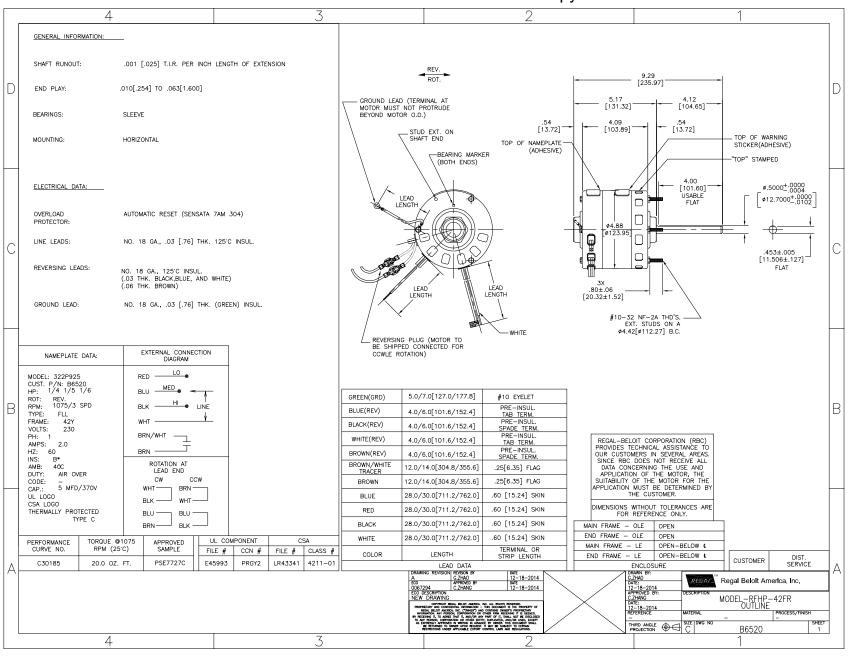

### Nameplate Specifications

| Output HP           | 1/4 1/5 1/6 Hp      | Frequency             | 60 Hz                 |
|---------------------|---------------------|-----------------------|-----------------------|
| Voltage             | 230 V               | Current               | 2.0 A                 |
| Speed               | 1075 rpm            | Service Factor        | 1                     |
| Phase               | 1                   | Duty                  | Air Over              |
| Insulation Class    | В                   | Frame                 | 42Y                   |
| Engloque            |                     |                       |                       |
| Enclosure           | Open Enclosed       | Thermal Protection    | Automatic             |
| Ambient Temperature | Open Enclosed 40 °C | Thermal Protection UL | Automatic  Recognized |

### **Technical Specifications**

| Electrical Type    | Permanent Split Capacitor | Starting Method       | Across The Line |
|--------------------|---------------------------|-----------------------|-----------------|
| Poles              | 6                         | Rotation              | Reversible      |
| Mounting           | Extended Studs            | Motor Orientation     | Horizontal      |
| Drive End Bearing  | Sleeve                    | Opp Drive End Bearing | Sleeve          |
| Frame Material     | N/A                       | Shaft Type            | Flat            |
| Overall Length     | 9.83 in                   | Shaft Diameter        | 0.500 in        |
| Shaft Extension    | 4.7 in                    |                       |                 |
| Connection Drawing | 617836                    | Outline Drawing       | B6520-s01       |