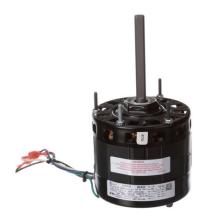

# PRODUCT INFORMATION PACKET

Model No: B6520 Catalog No: B6520 1/41/51/6 HP Fan & Blower Motor, 1075 RPM, 3 Speed, 230 Volts, 42 Frame, OAO Direct Drive Motors

Regal and Century are trademarks of Regal Beloit Corporation or one of its affiliated companies.

### Nameplate Specifications

| Output HP           | 1/4 1/5 1/6 Hp      | Frequency             | 60 Hz                 |
|---------------------|---------------------|-----------------------|-----------------------|
| Voltage             | 230 V               | Current               | 2.0 A                 |
| Speed               | 1075 rpm            | Service Factor        | 1                     |
| Phase               | 1                   | Duty                  | Air Over              |
| Insulation Class    | В                   | Frame                 | 42Y                   |
| Engloque            |                     |                       |                       |
| Enclosure           | Open Enclosed       | Thermal Protection    | Automatic             |
| Ambient Temperature | Open Enclosed 40 °C | Thermal Protection UL | Automatic  Recognized |

### **Technical Specifications**

| Electrical Type    | Permanent Split Capacitor | Starting Method       | Across The Line |
|--------------------|---------------------------|-----------------------|-----------------|
| Poles              | 6                         | Rotation              | Reversible      |
| Mounting           | Extended Studs            | Motor Orientation     | Horizontal      |
| Drive End Bearing  | Sleeve                    | Opp Drive End Bearing | Sleeve          |
| Frame Material     | N/A                       | Shaft Type            | Flat            |
| Overall Length     | 9.83 in                   | Shaft Diameter        | 0.500 in        |
| Shaft Extension    | 4.7 in                    |                       |                 |
| Connection Drawing | 617836                    | Outline Drawing       | B6520-s01       |