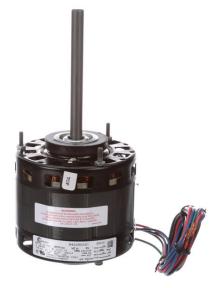

# **PRODUCT INFORMATION PACKET**

Model No: B6415 Catalog No: B6415 1/5-1/8-1/10 HP Fan & Blower Motor, 1050 RPM, 3 Speed, 208-230 Volts, 42 Frame, OAO Direct Drive Motors

Regal and Century are trademarks of Regal Beloit Corporation or one of its affiliated companies. ©2020 Regal Beloit Corporation, All Rights Reserved. MC017097E Product Information Packet: Model No: B6415, Catalog No:B6415 1/5-1/8-1/10 HP Fan & Blower Motor, 1050 RPM, 3 Speed, 208-230 Volts, 42 Frame, OAO

## Nameplate Specifications

| Output HP          | 1/5-1/8-1/10 Hp | Output KW           | 0.15 kW       |  |
|--------------------|-----------------|---------------------|---------------|--|
| Frequency          | 60 Hz           | Voltage             | 208-230 V     |  |
| Current            | 3.2,2.1,1.5 A   | Speed               | 1050 rpm      |  |
| Service Factor     | 1               | Phase               | 1             |  |
| Duty               | Air Over        | Insulation Class    | А             |  |
| Frame              | 42Y             | Enclosure           | Open Air Over |  |
| Thermal Protection | Automatic       | Ambient Temperature | 40 °C         |  |
| UL                 | Recognized      | CSA                 | Y             |  |
| CE                 | Ν               |                     |               |  |