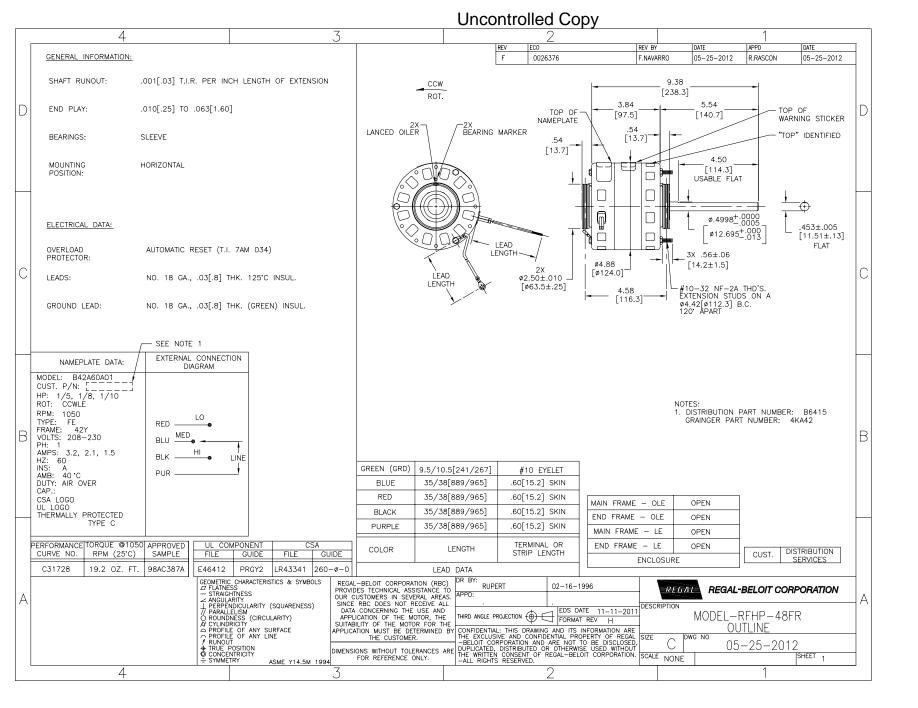

## Nameplate Specifications

| Output HP          | 1/5-1/8-1/10 Hp | Output KW           | 0.15 kW       |  |
|--------------------|-----------------|---------------------|---------------|--|
| Frequency          | 60 Hz           | Voltage             | 208-230 V     |  |
| Current            | 3.2,2.1,1.5 A   | Speed               | 1050 rpm      |  |
| Service Factor     | 1               | Phase               | 1             |  |
| Duty               | Air Over        | Insulation Class    | А             |  |
| Frame              | 42Y             | Enclosure           | Open Air Over |  |
| Thermal Protection | Automatic       | Ambient Temperature | 40 °C         |  |
| UL                 | Recognized      | CSA                 | Y             |  |
| CE                 | Ν               |                     |               |  |

## **Technical Specifications**

| Electrical Type   | Shaded Pole     | Starting Method       | Across The Line           |
|-------------------|-----------------|-----------------------|---------------------------|
| Poles             | 6               | Rotation              | Counterclockwise Lead End |
| Mounting          | Resilient Rings | Motor Orientation     | Horizontal                |
| Drive End Bearing | Sleeve          | Opp Drive End Bearing | Sleeve                    |
| Frame Material    | N/A             | Shaft Type            | Flat                      |
| Overall Length    | 9.38 in         | Shaft Diameter        | 0.500 in                  |
| Shaft Extension   | 5.5 in          |                       |                           |
| Outline Drawing   | 11674-007-S01   | Connection Drawing    | 263B929F02                |