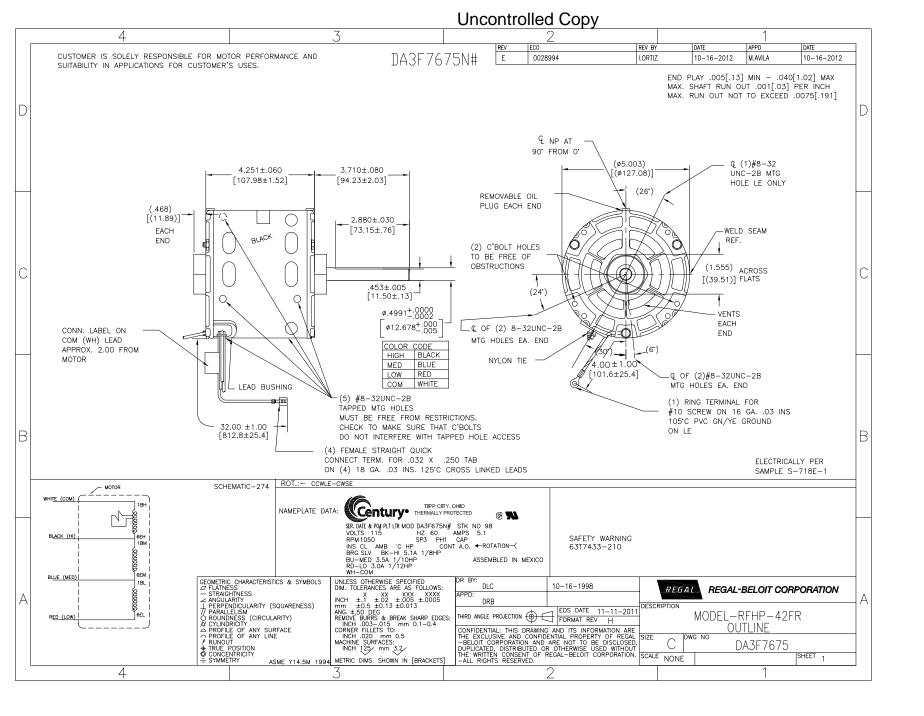

## **Technical Specifications**

| Electrical Type   | Shaded Pole      | Starting Method       | Across The Line     |
|-------------------|------------------|-----------------------|---------------------|
| Poles             | 6                | Rotation              | Clockwise Shaft End |
| Mounting          | Round Belly Band | Motor Orientation     | Horizontal          |
| Drive End Bearing | Sleeve           | Opp Drive End Bearing | Sleeve              |
| Frame Material    | Rolled Steel     | Shaft Type            | Flat                |
| Overall Length    | 7.96 in          | Frame Length          | 3.67 in             |
| Shaft Diameter    | 0.500 in         | Shaft Extension       | 6.44 in             |
| Outline Drawing   | DA3F7675-S01     |                       |                     |