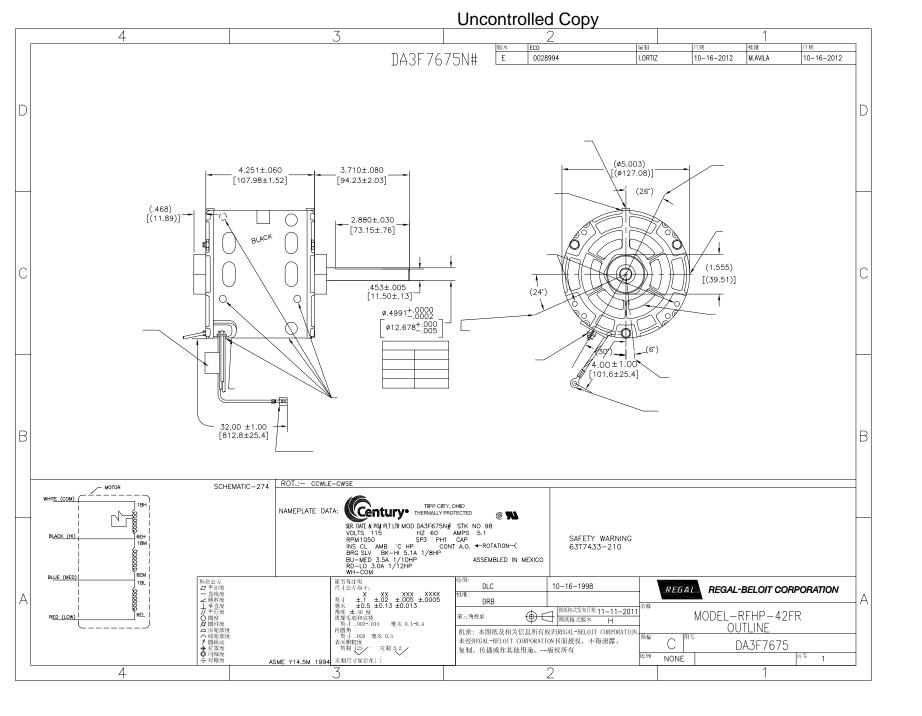

## **Technical Specifications**

| Electrical Type   | Shaded Pole      | Starting Method       | Across The Line     |
|-------------------|------------------|-----------------------|---------------------|
| Poles             | 6                | Rotation              | Clockwise Shaft End |
| Mounting          | Round Belly Band | Motor Orientation     | Horizontal          |
| Drive End Bearing | Sleeve           | Opp Drive End Bearing | Sleeve              |
| Frame Material    | Rolled Steel     | Shaft Type            | Flat                |
| Overall Length    | 7.96 in          | Frame Length          | 3.67 in             |
| Shaft Diameter    | 0.500 in         | Shaft Extension       | 6.44 in             |
| Outline Drawing   | DA3F7675-S01     |                       |                     |