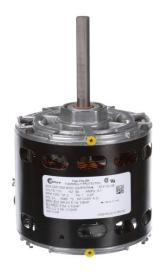

## PRODUCT INFORMATION PACKET

Model No: 98
Catalog No: 98
1/8-1/10-1/12 HP OEM Replacement Motor, 1050 RPM, 3 Speed, 115 Volts, 42 Frame, OAO
HVAC/R OEM Replacement Motors

## Nameplate Specifications

| Output HP          | 1/8, 1/10, 1/12 Hp  | Output KW           | 0.10 kW       |  |
|--------------------|---------------------|---------------------|---------------|--|
| Frequency          | 60 Hz               | Voltage             | 115 V         |  |
| Current            | 5.1 A               | Speed               | 1050 rpm      |  |
| Service Factor     | 1                   | Phase               | 1             |  |
| Duty               | Continuous Air Over | Insulation Class    | Α             |  |
| Frame              | 42                  | Enclosure           | Open Air Over |  |
| Thermal Protection | Automatic           | Ambient Temperature | 40 °C         |  |
| UL                 | Recognized          | CSA                 | Υ             |  |
| CE                 | N                   |                     |               |  |
|                    |                     |                     |               |  |

## **Technical Specifications**

| Electrical Type   | Shaded Pole      | Starting Method       | Across The Line     |
|-------------------|------------------|-----------------------|---------------------|
| Poles             | 6                | Rotation              | Clockwise Shaft End |
| Mounting          | Round Belly Band | Motor Orientation     | Horizontal          |
| Drive End Bearing | Sleeve           | Opp Drive End Bearing | Sleeve              |
| Frame Material    | Rolled Steel     | Shaft Type            | Flat                |
| Overall Length    | 7.96 in          | Frame Length          | 3.67 in             |
| Shaft Diameter    | 0.500 in         | Shaft Extension       | 6.44 in             |
| Outline Drawing   | DA3F7675-S01     |                       |                     |