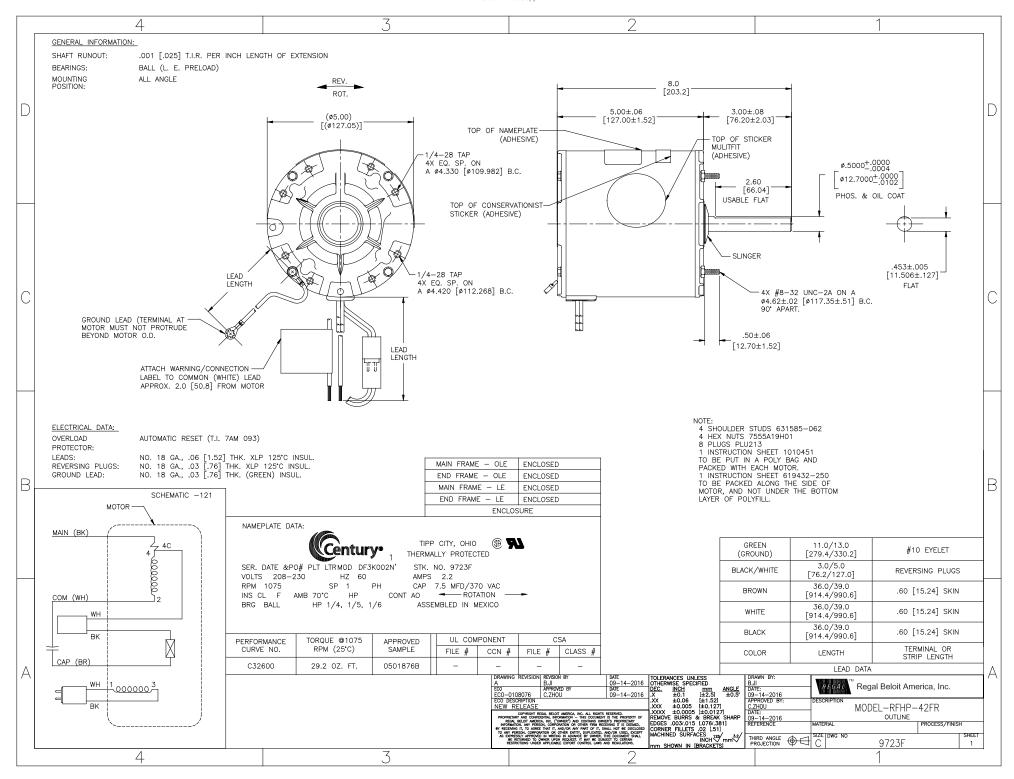

## Nameplate Specifications

| Output HP          | 1/4,1/5,1/6 Hp | Output KW           | 0.19 kW          |  |
|--------------------|----------------|---------------------|------------------|--|
| Frequency          | 60 Hz          | Voltage             | 208-230 V        |  |
| Current            | 2.2 A          | Speed               | 1075 rpm         |  |
| Service Factor     | 1              | Phase               | 1                |  |
| Duty               | Air Over       | Insulation Class    | F                |  |
| Frame              | 42             | Enclosure           | Totally Enclosed |  |
| Thermal Protection | Automatic      | Ambient Temperature | 70 °C            |  |
| UL                 | Recognized     | CSA                 | Υ                |  |
| CE                 | N              |                     |                  |  |

## **Technical Specifications**

| Electrical Type   | Permanent Split Capacitor | Starting Method       | Across The Line |
|-------------------|---------------------------|-----------------------|-----------------|
| Poles             | 6                         | Rotation              | Reversible      |
| Mounting          | Extended Studs            | Motor Orientation     | Any             |
| Drive End Bearing | Ball                      | Opp Drive End Bearing | Ball            |
| Frame Material    | Rolled Steel              | Shaft Type            | Flat            |
| Overall Length    | 8.00 in                   | Frame Length          | 4.42 in         |
| Shaft Diameter    | 0.500 in                  | Shaft Extension       | 3.0 in          |
| Outline Drawing   | 9723F-S01                 |                       |                 |