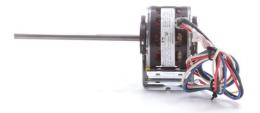

## PRODUCT INFORMATION PACKET

Model No: 9608 Catalog No: 9608

1/20-1/75-1/120 HP Fan & Blower Motor, 1100 RPM, 3 Speed, 115 Volts, 42 Frame, OAO

**Direct Drive Motors** 

Product Information Packet: Model No: 9608, Catalog No:9608 1/20-1/75-1/120 HP Fan & Blower Motor, 1100 RPM, 3 Speed, 115 Volts, 42 Frame, OAO

## **Technical Specifications**

| Electrical Type   | Permanent Split Capacitor | Starting Method       | Across The Line |
|-------------------|---------------------------|-----------------------|-----------------|
| Poles             | 6                         | Rotation              | Reversible      |
| Mounting          | Resilient Base            | Motor Orientation     | Horizontal      |
| Drive End Bearing | Sleeve                    | Opp Drive End Bearing | Sleeve          |
| Frame Material    | Rolled Steel              | Shaft Type            | Flat            |
| Overall Length    | 13.56 in                  | Frame Length          | 2.67 in         |
| Shaft Diameter    | 0.500 in                  | Shaft Extension       | 9 7/8 in        |
| Outline Drawing   | 9608-S01                  |                       |                 |