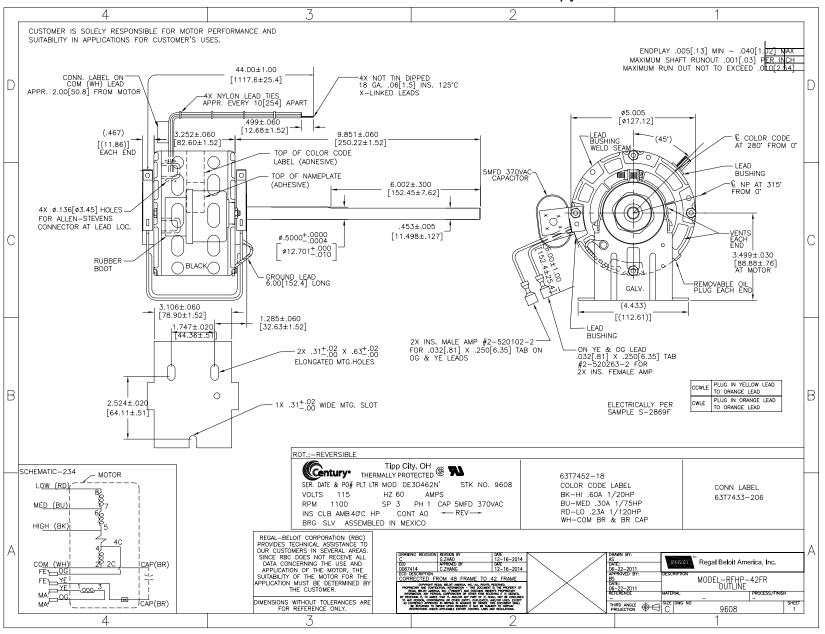

## Nameplate Specifications

| Output HP          | 1/20, 1/75, 1/120 Hp | Output KW           | 0.04 kW       |  |
|--------------------|----------------------|---------------------|---------------|--|
| Frequency          | 60 Hz                | Voltage             | 115 V         |  |
| Current            | .60 A                | Speed               | 1100 rpm      |  |
| Service Factor     | 1                    | Phase               | 1             |  |
| Duty               | Continuous Air Over  | Insulation Class    | В             |  |
| Frame              | 42                   | Enclosure           | Open Air Over |  |
| Thermal Protection | Thermally Protected  | Ambient Temperature | 40 °C         |  |
| UL                 | Recognized           | CSA                 | Υ             |  |
| CE                 | N                    |                     |               |  |

## **Technical Specifications**

| Electrical Type   | Permanent Split Capacitor | Starting Method       | Across The Line |
|-------------------|---------------------------|-----------------------|-----------------|
| Poles             | 6                         | Rotation              | Reversible      |
| Mounting          | Resilient Base            | Motor Orientation     | Horizontal      |
| Drive End Bearing | Sleeve                    | Opp Drive End Bearing | Sleeve          |
| Frame Material    | Rolled Steel              | Shaft Type            | Flat            |
| Overall Length    | 13.56 in                  | Frame Length          | 2.67 in         |
| Shaft Diameter    | 0.500 in                  | Shaft Extension       | 9 7/8 in        |
| Outline Drawing   | 9608-S01                  |                       |                 |