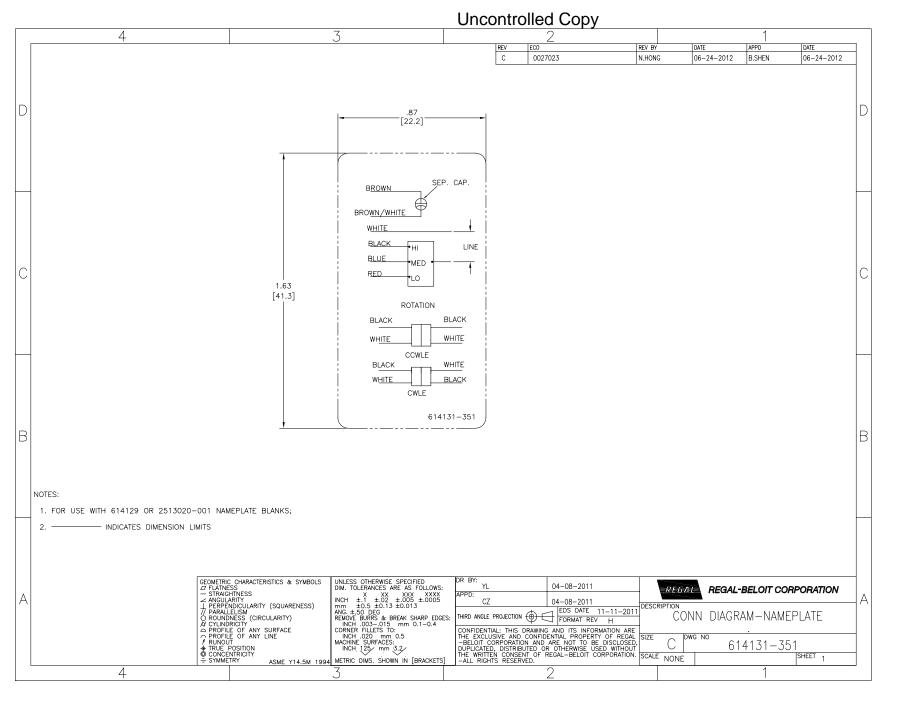

## **Technical Specifications**

| Electrical Type    | Permanent Split Capacitor | Starting Method       | Across The Line |
|--------------------|---------------------------|-----------------------|-----------------|
| Poles              | 6                         | Rotation              | Reversible      |
| Mounting           | Resilient Rings           | Motor Orientation     | Any             |
| Drive End Bearing  | Sleeve                    | Opp Drive End Bearing | Sleeve          |
| Frame Material     | Rolled Steel              | Shaft Type            | Flat            |
| Overall Length     | 11.49 in                  | Frame Length          | 4.88 in         |
| Shaft Diameter     | 0.500 in                  | Shaft Extension       | 5.50 in         |
| Connection Drawing | 614131-351                | Outline Drawing       | 9605A-S01       |