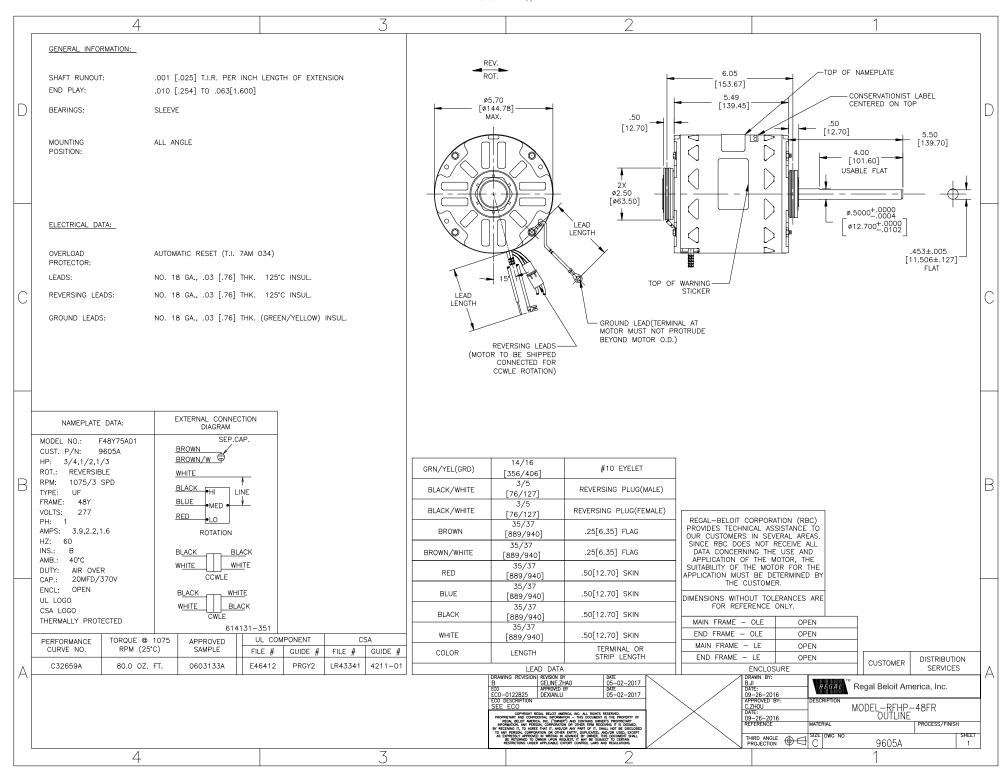

## PRODUCT INFORMATION PACKET

Model No: 9605A Catalog No: 9605A

3/4-1/2-1/3 HP Fan & Blower Motor, 1075 RPM, 3 Speed, 277 Volts, 48 Frame, OAO

**Direct Drive Motors** 

## Nameplate Specifications

| Output HP          | 3/4,1/2,1/3 Hp | Output KW           | 0.56 kW       |  |
|--------------------|----------------|---------------------|---------------|--|
| Frequency          | 60 Hz          | Voltage             | 277 V         |  |
| Current            | 3.9,2.2,1.6 A  | Speed               | 1075 rpm      |  |
| Service Factor     | 1              | Phase               | 1             |  |
| Duty               | Air Over       | Insulation Class    | В             |  |
| Frame              | F48Y           | Enclosure           | Open Enclosed |  |
| Thermal Protection | Automatic      | Ambient Temperature | 40 °C         |  |
| UL                 | Recognized     | CSA                 | Υ             |  |
| CE                 | N              |                     |               |  |

## **Technical Specifications**

| Electrical Type    | Permanent Split Capacitor | Starting Method       | Across The Line |
|--------------------|---------------------------|-----------------------|-----------------|
| Poles              | 6                         | Rotation              | Reversible      |
| Mounting           | Resilient Rings           | Motor Orientation     | Any             |
| Drive End Bearing  | Sleeve                    | Opp Drive End Bearing | Sleeve          |
| Frame Material     | Rolled Steel              | Shaft Type            | Flat            |
| Overall Length     | 11.49 in                  | Frame Length          | 4.88 in         |
| Shaft Diameter     | 0.500 in                  | Shaft Extension       | 5.50 in         |
| Connection Drawing | 614131-351                | Outline Drawing       | 9605A-S01       |