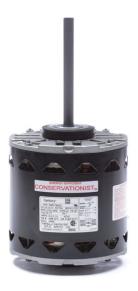

## PRODUCT INFORMATION PACKET

Model No: 9605A Catalog No: 9605A

3/4-1/2-1/3 HP Fan & Blower Motor, 1075 RPM, 3 Speed, 277 Volts, 48 Frame, OAO

**Direct Drive Motors** 

## Nameplate Specifications

| Output HP          | 3/4,1/2,1/3 Hp | Output KW           | 0.56 kW       |  |
|--------------------|----------------|---------------------|---------------|--|
| Frequency          | 60 Hz          | Voltage             | 277 V         |  |
| Current            | 3.9,2.2,1.6 A  | Speed               | 1075 rpm      |  |
| Service Factor     | 1              | Phase               | 1             |  |
| Duty               | Air Over       | Insulation Class    | В             |  |
| Frame              | F48Y           | Enclosure           | Open Enclosed |  |
| Thermal Protection | Automatic      | Ambient Temperature | 40 °C         |  |
| UL                 | Recognized     | CSA                 | Υ             |  |
| CE                 | N              |                     |               |  |

## **Technical Specifications**

| Electrical Type    | Permanent Split Capacitor | Starting Method       | Across The Line |
|--------------------|---------------------------|-----------------------|-----------------|
| Poles              | 6                         | Rotation              | Reversible      |
| Mounting           | Resilient Rings           | Motor Orientation     | Any             |
| Drive End Bearing  | Sleeve                    | Opp Drive End Bearing | Sleeve          |
| Frame Material     | Rolled Steel              | Shaft Type            | Flat            |
| Overall Length     | 11.49 in                  | Frame Length          | 4.88 in         |
| Shaft Diameter     | 0.500 in                  | Shaft Extension       | 5.50 in         |
| Connection Drawing | 614131-351                | Outline Drawing       | 9605A-S01       |