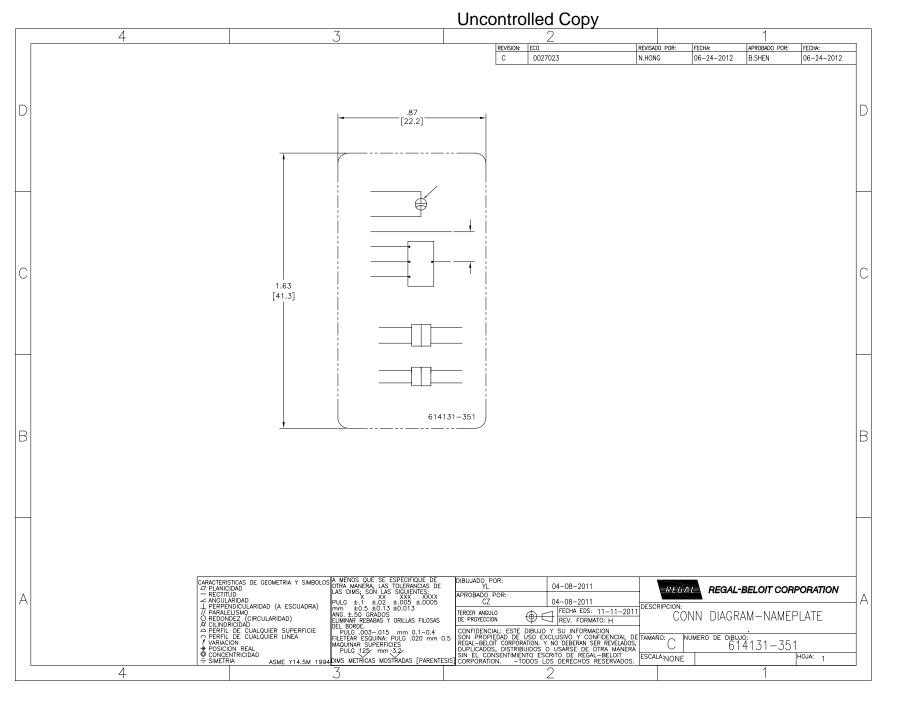

## **Technical Specifications**

| Electrical Type    | Permanent Split Capacitor | Starting Method       | Across The Line |
|--------------------|---------------------------|-----------------------|-----------------|
| Poles              | 6                         | Rotation              | Reversible      |
| Mounting           | Resilient Rings           | Motor Orientation     | Any             |
| Drive End Bearing  | Sleeve                    | Opp Drive End Bearing | Sleeve          |
| Frame Material     | Rolled Steel              | Shaft Type            | Flat            |
| Overall Length     | 11.49 in                  | Frame Length          | 4.88 in         |
| Shaft Diameter     | 0.500 in                  | Shaft Extension       | 5.50 in         |
| Connection Drawing | 614131-351                | Outline Drawing       | 9605A-S01       |