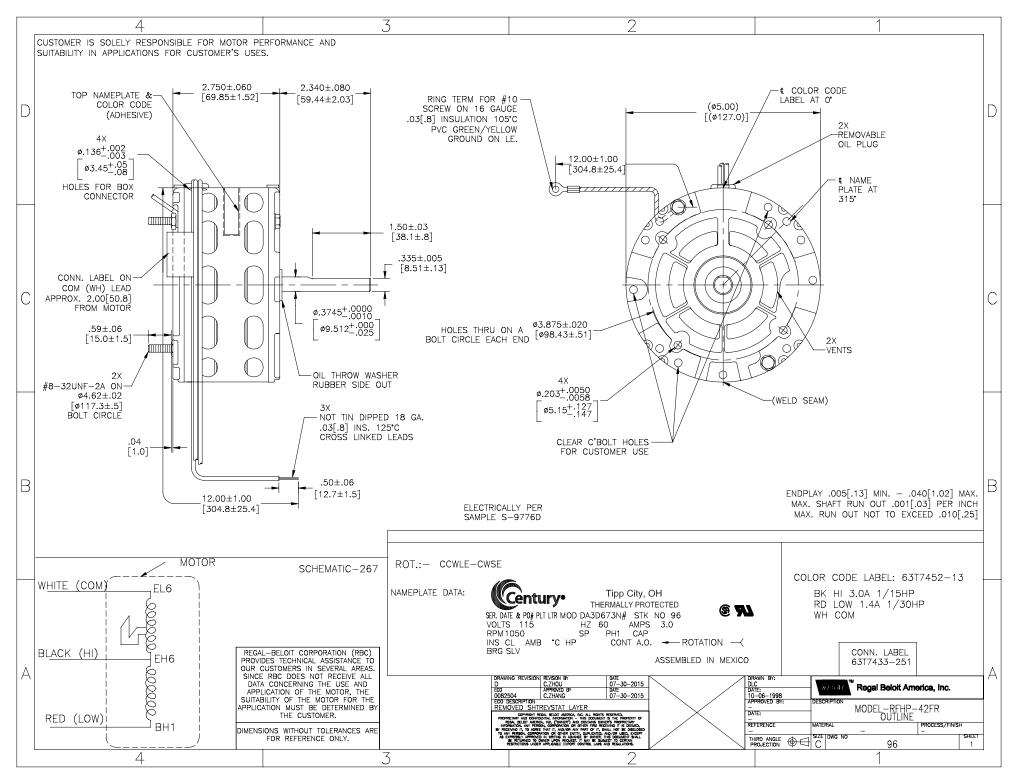

## Nameplate Specifications

| Output HP          | 1/15, 1/30 Hp       | Output KW           | 0.05 kW       |  |
|--------------------|---------------------|---------------------|---------------|--|
| Frequency          | 60 Hz               | Voltage             | 115 V         |  |
| Current            | 3.0 A               | Speed               | 1050 rpm      |  |
| Service Factor     | 1                   | Phase               | 1             |  |
| Duty               | Continuous Air Over | Insulation Class    | Α             |  |
| Frame              | 42                  | Enclosure           | Open Air Over |  |
| Thermal Protection | Automatic           | Ambient Temperature | 40 °C         |  |
| UL                 | Recognized          | CSA                 | Υ             |  |
| CE                 | N                   |                     |               |  |
|                    |                     |                     |               |  |

## **Technical Specifications**

| Electrical Type   | Shaded Pole    | Starting Method       | Across The Line     |
|-------------------|----------------|-----------------------|---------------------|
| Poles             | 6              | Rotation              | Clockwise Shaft End |
| Mounting          | Extended Studs | Motor Orientation     | Horizontal          |
| Drive End Bearing | Sleeve         | Opp Drive End Bearing | Sleeve              |
| Frame Material    | Rolled Steel   | Shaft Type            | Flat                |
| Overall Length    | 5.68 in        | Frame Length          | 2.17 in             |
| Shaft Diameter    | 0.375 in       | Shaft Extension       | 2.34 in             |
| Outline Drawing   | 96-S01         |                       |                     |