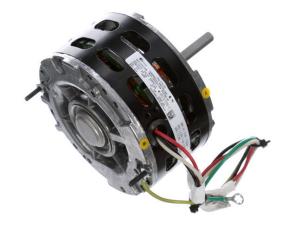

## PRODUCT INFORMATION PACKET

Model No: 96
Catalog No: 96
1/15-1/30 HP Ventilation Motor, 1050 RPM, 2 Speed, 115 Volts, 42 Frame, OAO
Ventilation Motors

Regal and Century are trademarks of Regal Beloit Corporation or one of its affiliated companies.

## Nameplate Specifications

| Output HP          | 1/15, 1/30 Hp       | Output KW           | 0.05 kW       |  |
|--------------------|---------------------|---------------------|---------------|--|
| Frequency          | 60 Hz               | Voltage             | 115 V         |  |
| Current            | 3.0 A               | Speed               | 1050 rpm      |  |
| Service Factor     | 1                   | Phase               | 1             |  |
| Duty               | Continuous Air Over | Insulation Class    | Α             |  |
| Frame              | 42                  | Enclosure           | Open Air Over |  |
| Thermal Protection | Automatic           | Ambient Temperature | 40 °C         |  |
| UL                 | Recognized          | CSA                 | Υ             |  |
| CE                 | N                   |                     |               |  |
|                    |                     |                     |               |  |

## **Technical Specifications**

| Electrical Type   | Shaded Pole    | Starting Method       | Across The Line     |
|-------------------|----------------|-----------------------|---------------------|
| Poles             | 6              | Rotation              | Clockwise Shaft End |
| Mounting          | Extended Studs | Motor Orientation     | Horizontal          |
| Drive End Bearing | Sleeve         | Opp Drive End Bearing | Sleeve              |
| Frame Material    | Rolled Steel   | Shaft Type            | Flat                |
| Overall Length    | 5.68 in        | Frame Length          | 2.17 in             |
| Shaft Diameter    | 0.375 in       | Shaft Extension       | 2.34 in             |
| Outline Drawing   | 96-S01         |                       |                     |