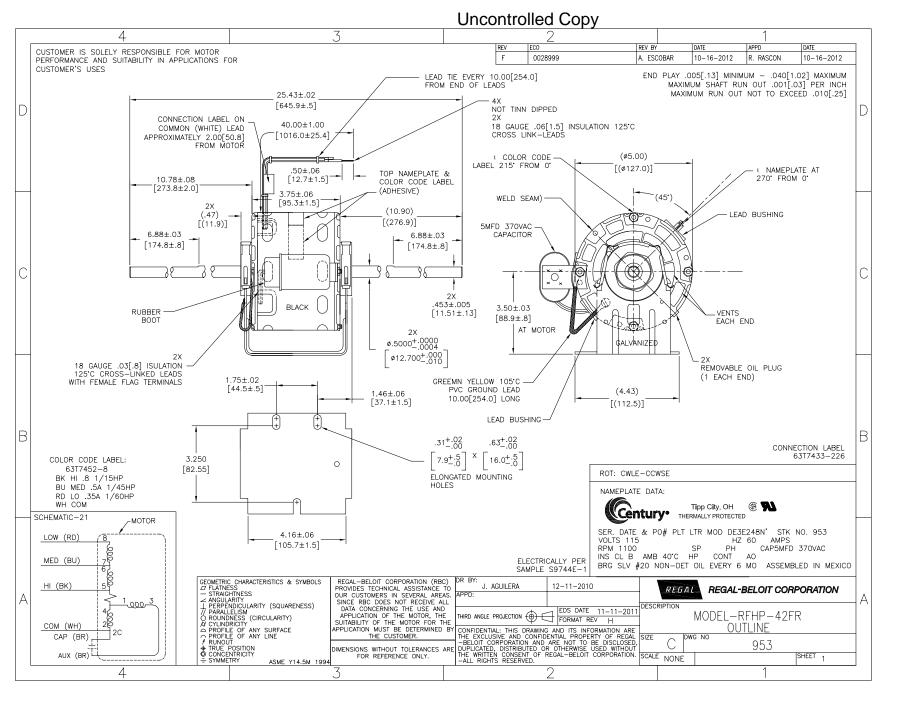

## **Technical Specifications**

| Electrical Type   | Permanent Split Capacitor | Starting Method       | Across The Line     |
|-------------------|---------------------------|-----------------------|---------------------|
| Poles             | 6                         | Rotation              | Clockwise Lead End  |
| Mounting          | Resilient Base            | Motor Orientation     | Horizontal          |
| Drive End Bearing | Sleeve                    | Opp Drive End Bearing | Sleeve              |
| Frame Material    | Rolled Steel              | Shaft Type            | Flat                |
| Overall Length    | 25.43 in                  | Frame Length          | 3.17 in             |
| Shaft Diameter    | 0.500 in                  | Shaft Extension       | 10.8 X .5 X 10.9 in |
| Outline Drawing   | 953-S01                   |                       |                     |