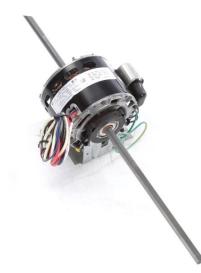

## **PRODUCT INFORMATION PACKET**

Model No: 953 Catalog No: 953 1/15-1/45-1/60 HP OEM Replacement Motor, 1100 RPM, 3 Speed, 115 Volts, 42 Frame, OAO HVAC/R OEM Replacement Motors

Regal and Century are trademarks of Regal Beloit Corporation or one of its affiliated companies. ©2020 Regal Beloit Corporation, All Rights Reserved. MC017097E Product Information Packet: Model No: 953, Catalog No:953 1/15-1/45-1/60 HP OEM Replacement Motor, 1100 RPM, 3 Speed, 115 Volts, 42 Frame, OAO

## Nameplate Specifications

| Output HP          | 1/15, 1/45, 1/60 Hp | Output KW           | 0.05 kW       |  |
|--------------------|---------------------|---------------------|---------------|--|
| Frequency          | 60 Hz               | Voltage             | 115 V         |  |
| Current            | 0.8 - 0.5 - 0.35 A  | Speed               | 1100 rpm      |  |
| Service Factor     | 1                   | Phase               | 1             |  |
| Duty               | Continuous Air Over | Insulation Class    | В             |  |
| Frame              | 42Y                 | Enclosure           | Open Enclosed |  |
| Thermal Protection | Automatic           | Ambient Temperature | 40 °C         |  |
| UL                 | Recognized          | CSA                 | Υ             |  |
| CE                 | Ν                   |                     |               |  |

## **Technical Specifications**

| Electrical Type   | Permanent Split Capacitor | Starting Method       | Across The Line     |
|-------------------|---------------------------|-----------------------|---------------------|
| Poles             | 6                         | Rotation              | Clockwise Lead End  |
| Mounting          | Resilient Base            | Motor Orientation     | Horizontal          |
| Drive End Bearing | Sleeve                    | Opp Drive End Bearing | Sleeve              |
| Frame Material    | Rolled Steel              | Shaft Type            | Flat                |
| Overall Length    | 25.43 in                  | Frame Length          | 3.17 in             |
| Shaft Diameter    | 0.500 in                  | Shaft Extension       | 10.8 X .5 X 10.9 in |
| Outline Drawing   | 953-S01                   |                       |                     |