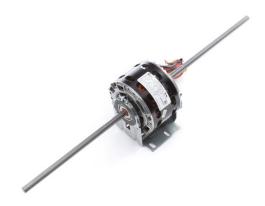

## PRODUCT INFORMATION PACKET

Model No: 89 Catalog No: 89

/10-1/20-1/30-1/40-1/70 HP Fan Coil / Room Air Conditioner Motor, 1050 RPM, 5 Speed, 115 Volts, 42 Frame, OAO

Fan Coil / Room Air Conditioner Motors

## Nameplate Specifications

| Output HP          | 1/10-1/20-1/30-1/40-1/70 Hp | Output KW           | 0.07 kW       |  |
|--------------------|-----------------------------|---------------------|---------------|--|
| Frequency          | 50 Hz                       | Voltage             | 115 V         |  |
| Current            | 3.2 A                       | Speed               | 1050 rpm      |  |
| Service Factor     | 1                           | Phase               | 1             |  |
| Duty               | Continuous Air Over         | Insulation Class    | Α             |  |
| Frame              | 42Y                         | Enclosure           | Open Air Over |  |
| Thermal Protection | Automatic                   | Ambient Temperature | 40 °C         |  |
| UL                 | Recognized                  | CSA                 | Υ             |  |
| CE                 | N                           |                     |               |  |

## **Technical Specifications**

| Electrical Type   | Shaded Pole    | Starting Method       | Across The Line    |
|-------------------|----------------|-----------------------|--------------------|
| Poles             | 6              | Rotation              | Clockwise Lead End |
| Mounting          | Resilient Base | Motor Orientation     | Horizontal         |
| Drive End Bearing | Sleeve         | Opp Drive End Bearing | Sleeve             |
| Frame Material    | Rolled Steel   | Shaft Type            | Flat               |
| Overall Length    | 24.88 in       | Frame Length          | 3.50 in            |
| Shaft Diameter    | 0.500 in       | Shaft Extension       | 10.69X.5X10.69 in  |
| Outline Drawing   | DA3E7681-S01   |                       |                    |