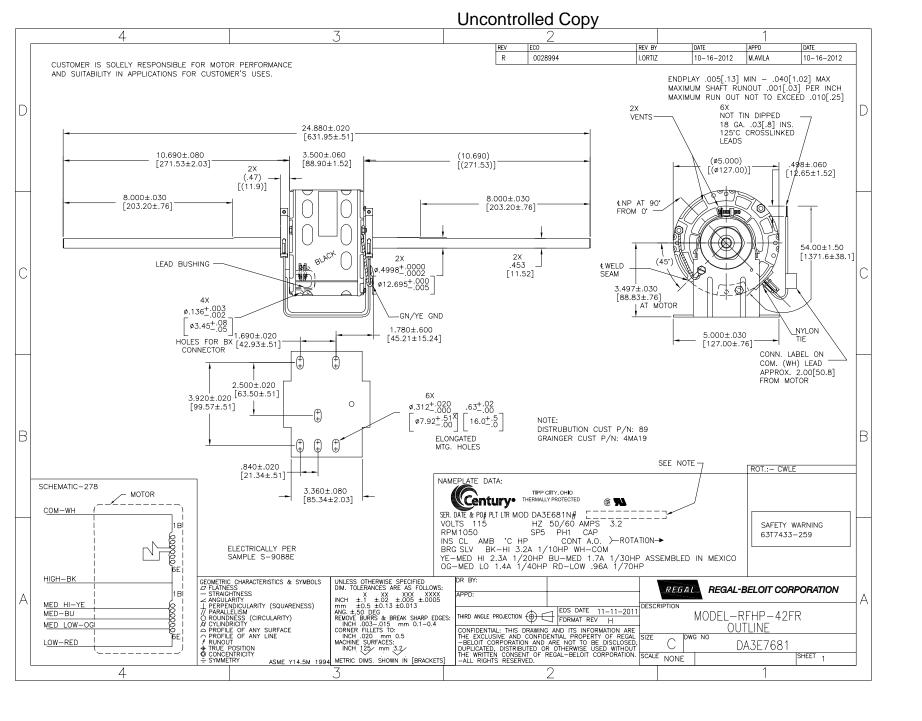

## Nameplate Specifications

| Output HP          | 1/10-1/20-1/30-1/40-1/70 Hp | Output KW           | 0.07 kW       |  |
|--------------------|-----------------------------|---------------------|---------------|--|
| Frequency          | 50 Hz                       | Voltage             | 115 V         |  |
| Current            | 3.2 A                       | Speed               | 1050 rpm      |  |
| Service Factor     | 1                           | Phase               | 1             |  |
| Duty               | Continuous Air Over         | Insulation Class    | Α             |  |
| Frame              | 42Y                         | Enclosure           | Open Air Over |  |
| Thermal Protection | Automatic                   | Ambient Temperature | 40 °C         |  |
| UL                 | Recognized                  | CSA                 | Υ             |  |
| CE                 | N                           |                     |               |  |

## **Technical Specifications**

| Electrical Type   | Shaded Pole    | Starting Method       | Across The Line    |
|-------------------|----------------|-----------------------|--------------------|
| Poles             | 6              | Rotation              | Clockwise Lead End |
| Mounting          | Resilient Base | Motor Orientation     | Horizontal         |
| Drive End Bearing | Sleeve         | Opp Drive End Bearing | Sleeve             |
| Frame Material    | Rolled Steel   | Shaft Type            | Flat               |
| Overall Length    | 24.88 in       | Frame Length          | 3.50 in            |
| Shaft Diameter    | 0.500 in       | Shaft Extension       | 10.69X.5X10.69 in  |
| Outline Drawing   | DA3E7681-S01   |                       |                    |