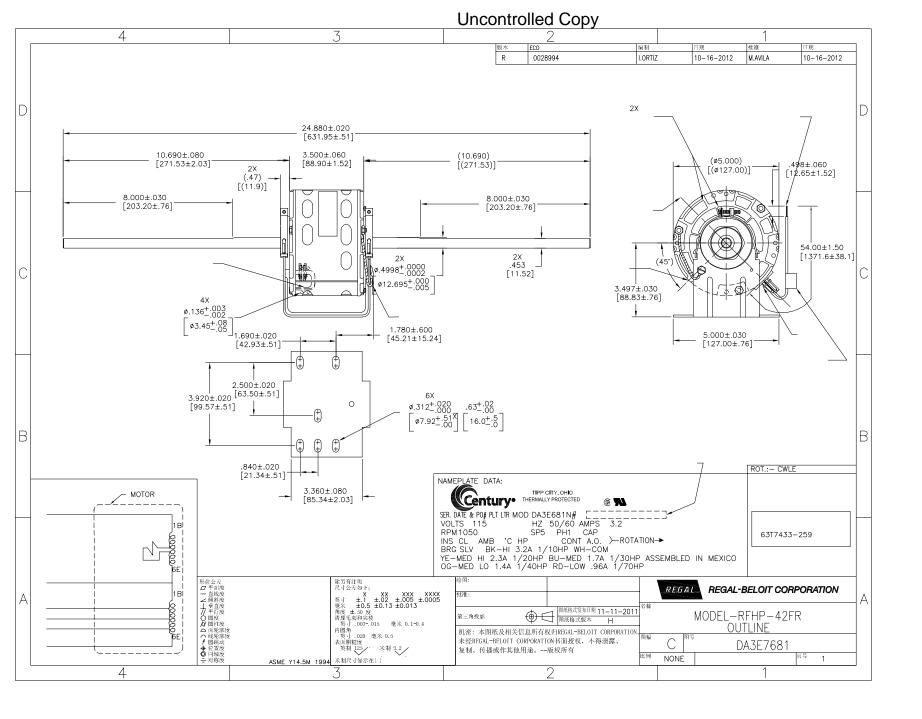

## Nameplate Specifications

| Output HP          | 1/10-1/20-1/30-1/40-1/70 Hp | Output KW           | 0.07 kW       |  |
|--------------------|-----------------------------|---------------------|---------------|--|
| Frequency          | 50 Hz                       | Voltage             | 115 V         |  |
| Current            | 3.2 A                       | Speed               | 1050 rpm      |  |
| Service Factor     | 1                           | Phase               | 1             |  |
| Duty               | Continuous Air Over         | Insulation Class    | Α             |  |
| Frame              | 42Y                         | Enclosure           | Open Air Over |  |
| Thermal Protection | Automatic                   | Ambient Temperature | 40 °C         |  |
| UL                 | Recognized                  | CSA                 | Υ             |  |
| CE                 | N                           |                     |               |  |

## **Technical Specifications**

| Electrical Type   | Shaded Pole    | Starting Method       | Across The Line    |
|-------------------|----------------|-----------------------|--------------------|
| Poles             | 6              | Rotation              | Clockwise Lead End |
| Mounting          | Resilient Base | Motor Orientation     | Horizontal         |
| Drive End Bearing | Sleeve         | Opp Drive End Bearing | Sleeve             |
| Frame Material    | Rolled Steel   | Shaft Type            | Flat               |
| Overall Length    | 24.88 in       | Frame Length          | 3.50 in            |
| Shaft Diameter    | 0.500 in       | Shaft Extension       | 10.69X.5X10.69 in  |
| Outline Drawing   | DA3E7681-S01   |                       |                    |