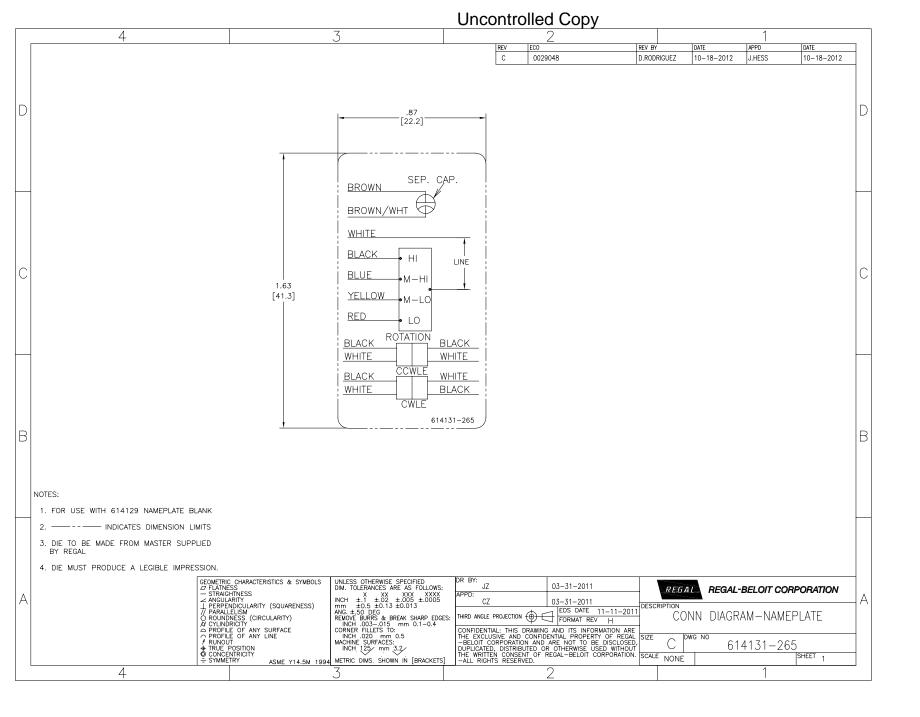

## **Technical Specifications**

| Electrical Type    | Permanent Split Capacitor     | Starting Method       | Across The Line |
|--------------------|-------------------------------|-----------------------|-----------------|
| Poles              | 6                             | Rotation              | Reversible      |
| Mounting           | Resilient Ring/Extended Studs | Motor Orientation     | Horizontal      |
| Drive End Bearing  | Ball                          | Opp Drive End Bearing | Ball            |
| Frame Material     | Rolled Steel                  | Shaft Type            | Flat            |
| Overall Length     | 10.36 in                      | Frame Length          | 4.25 in         |
| Shaft Diameter     | 0.500 in                      | Shaft Extension       | 5.0 in          |
| Connection Drawing | 614131-265                    | Outline Drawing       | 7FD6000A-S01    |