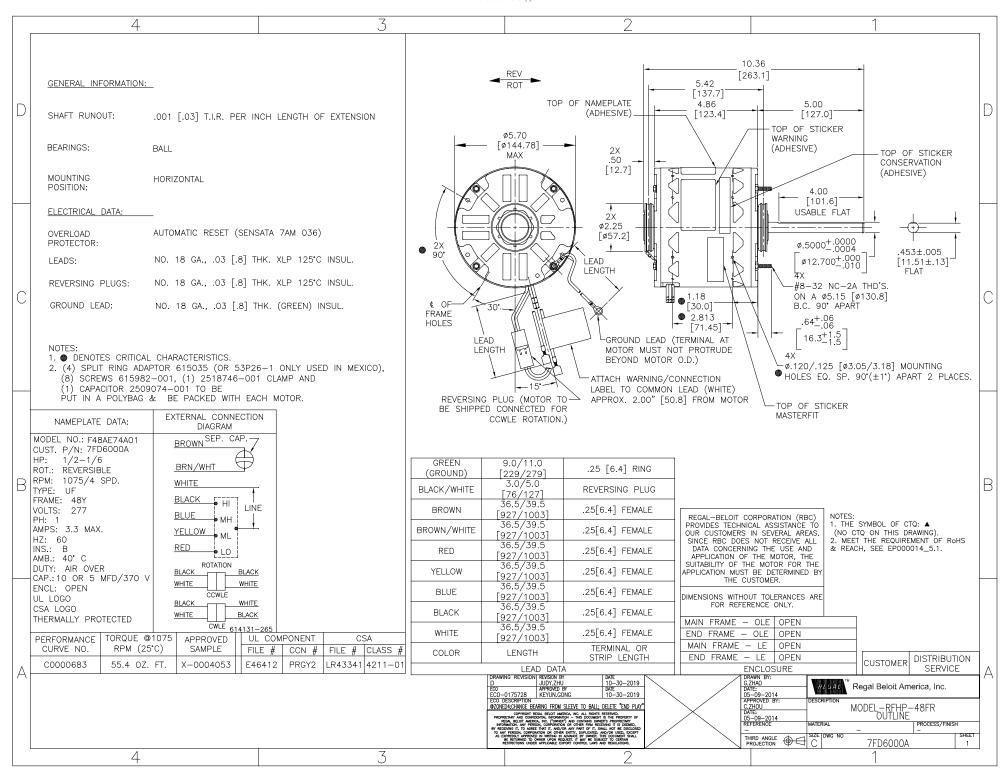

## **Technical Specifications**

| Electrical Type    | Permanent Split Capacitor     | Starting Method       | Across The Line |
|--------------------|-------------------------------|-----------------------|-----------------|
| Poles              | 6                             | Rotation              | Reversible      |
| Mounting           | Resilient Ring/Extended Studs | Motor Orientation     | Horizontal      |
| Drive End Bearing  | Ball                          | Opp Drive End Bearing | Ball            |
| Frame Material     | Rolled Steel                  | Shaft Type            | Flat            |
| Overall Length     | 10.36 in                      | Frame Length          | 4.25 in         |
| Shaft Diameter     | 0.500 in                      | Shaft Extension       | 5.0 in          |
| Connection Drawing | 614131-265                    | Outline Drawing       | 7FD6000A-S01    |