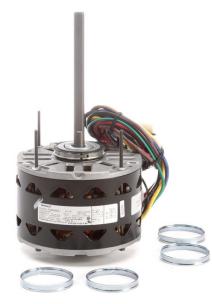

## **PRODUCT INFORMATION PACKET**

Model No: 7FD1016 Catalog No: 7FD1016 1/6 HP Fan & Blower Motor, 1075 RPM, 3 Speed, 277 Volts, 48 Frame, OAO Direct Drive Motors

Regal and Century are trademarks of Regal Beloit Corporation or one of its affiliated companies. ©2020 Regal Beloit Corporation, All Rights Reserved. MC017097E

Product Information Packet: Model No: 7FD1016, Catalog No:7FD1016 1/6 HP Fan & Blower Motor, 1075 RPM, 3 Speed, 277 Volts, 48 Frame, OAO

## Nameplate Specifications

| Output HP          | 1/6 Hp     | Output KW           | 0.13 kW       |  |
|--------------------|------------|---------------------|---------------|--|
| Frequency          | 60 Hz      | Voltage             | 277 V         |  |
| Current            | 0.8 A      | Speed               | 1075 rpm      |  |
| Service Factor     | 1          | Phase               | 1             |  |
| Duty               | Air Over   | Insulation Class    | В             |  |
| Frame              | 48Y        | Enclosure           | Open Enclosed |  |
| Thermal Protection | Automatic  | Ambient Temperature | 50 °C         |  |
| UL                 | Recognized | CSA                 | Y             |  |
| CE                 | Ν          |                     |               |  |

## **Technical Specifications**

| Electrical Type   | Permanent Split Capacitor     | Starting Method       | Across The Line |
|-------------------|-------------------------------|-----------------------|-----------------|
| Poles             | 6                             | Rotation              | Reversible      |
| Mounting          | Resilient Ring/Extended Studs | Motor Orientation     | Horizontal      |
| Drive End Bearing | Sleeve                        | Opp Drive End Bearing | Sleeve          |
| Frame Material    | Rolled Steel                  | Shaft Type            | Flat            |
| Overall Length    | 10.68 in                      | Frame Length          | 3.13 in         |
| Shaft Diameter    | 0.500 in                      | Shaft Extension       | 6.4 in          |
| Outline Drawing   | 7FD1016-S01                   |                       |                 |