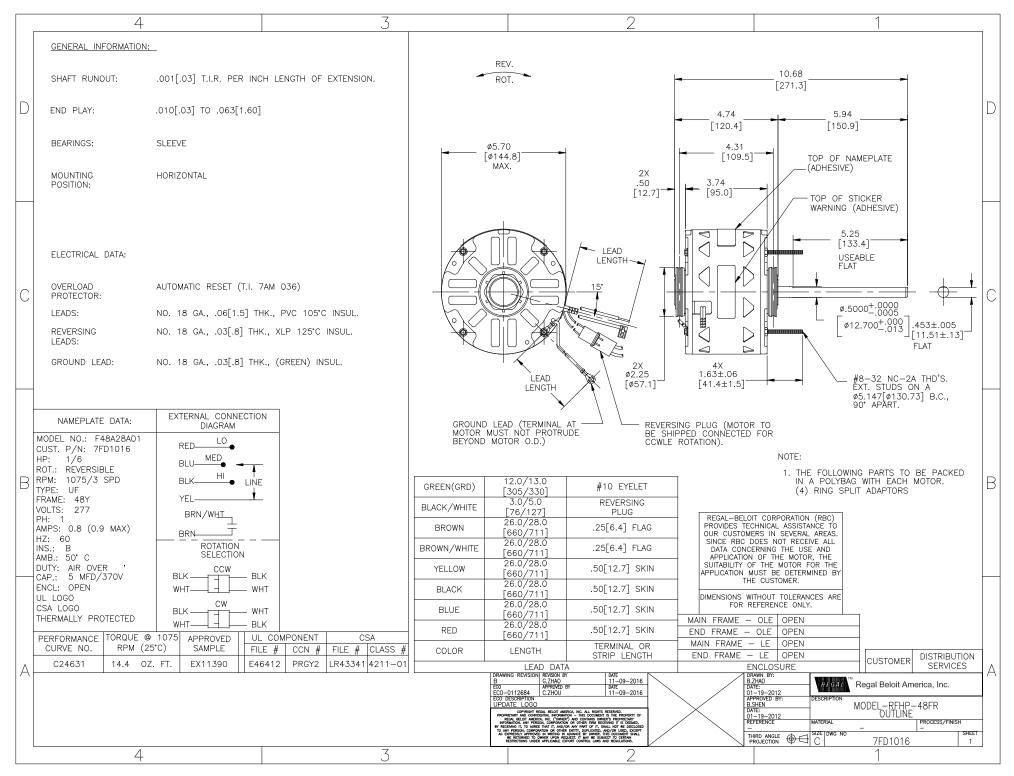

## **Technical Specifications**

| Electrical Type   | Permanent Split Capacitor     | Starting Method       | Across The Line |
|-------------------|-------------------------------|-----------------------|-----------------|
| Poles             | 6                             | Rotation              | Reversible      |
| Mounting          | Resilient Ring/Extended Studs | Motor Orientation     | Horizontal      |
| Drive End Bearing | Sleeve                        | Opp Drive End Bearing | Sleeve          |
| Frame Material    | Rolled Steel                  | Shaft Type            | Flat            |
| Overall Length    | 10.68 in                      | Frame Length          | 3.13 in         |
| Shaft Diameter    | 0.500 in                      | Shaft Extension       | 6.4 in          |
| Outline Drawing   | 7FD1016-S01                   |                       |                 |