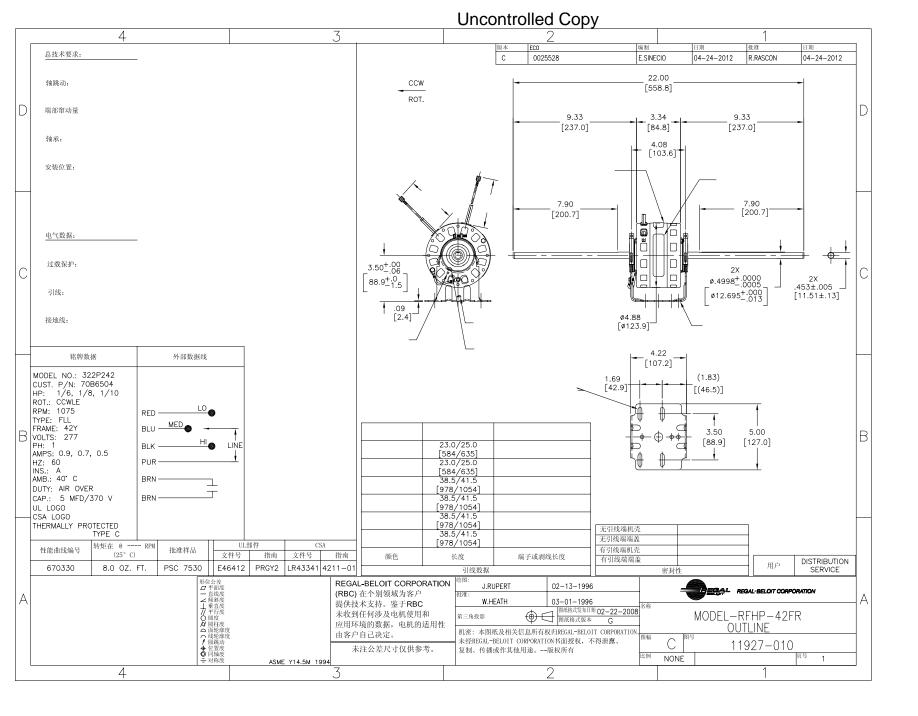

## Nameplate Specifications

| Output HP          | 1/6,1/8,1/10 Hp | Output KW           | 0.13 kW       |  |
|--------------------|-----------------|---------------------|---------------|--|
| Frequency          | 60 Hz           | Voltage             | 277 V         |  |
| Current            | 0.9,0.7,0.5 A   | Speed               | 1075 rpm      |  |
| Service Factor     | 1               | Phase               | 1             |  |
| Duty               | Air Over        | Insulation Class    | Α             |  |
| Frame              | 42Y             | Enclosure           | Open Air Over |  |
| Thermal Protection | Automatic       | Ambient Temperature | 40 °C         |  |
| UL                 | Recognized      | CSA                 | Υ             |  |
| CE                 | N               |                     |               |  |

## **Technical Specifications**

| Electrical Type    | Permanent Split Capacitor | Starting Method       | Across The Line           |
|--------------------|---------------------------|-----------------------|---------------------------|
| Poles              | 6                         | Rotation              | Counterclockwise Lead End |
| Mounting           | Resilient Base            | Motor Orientation     | Horizontal                |
| Drive End Bearing  | Sleeve                    | Opp Drive End Bearing | Sleeve                    |
| Frame Material     | N/A                       | Shaft Type            | Flat                      |
| Overall Length     | 22.00 in                  | Shaft Diameter        | 0.500 in                  |
| Shaft Extension    | 9.3X.5X9.3 in             |                       |                           |
| Connection Drawing | 7552A86F01                | Outline Drawing       | 11927-010                 |