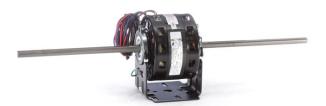

## PRODUCT INFORMATION PACKET

Model No: 7DB6504 Catalog No: 7DB6504

1/6-1/8-1/10 HP Fan Coil / Room Air Conditioner Motor, 1075 RPM, 3 Speed, 277 Volts, 42 Frame, OAO

Fan Coil / Room Air Conditioner Motors

Product Information Packet: Model No: 7DB6504, Catalog No:7DB6504 1/6-1/8-1/10 HP Fan Coil / Room Air Conditioner Motor, 1075 RPM, 3 Speed, 277 Volts, 42 Frame, OAO

## Nameplate Specifications

| Output HP          | 1/6,1/8,1/10 Hp | Output KW           | 0.13 kW       |  |
|--------------------|-----------------|---------------------|---------------|--|
| Frequency          | 60 Hz           | Voltage             | 277 V         |  |
| Current            | 0.9,0.7,0.5 A   | Speed               | 1075 rpm      |  |
| Service Factor     | 1               | Phase               | 1             |  |
| Duty               | Air Over        | Insulation Class    | Α             |  |
| Frame              | 42Y             | Enclosure           | Open Air Over |  |
| Thermal Protection | Automatic       | Ambient Temperature | 40 °C         |  |
| UL                 | Recognized      | CSA                 | Υ             |  |
| CE                 | N               |                     |               |  |

## **Technical Specifications**

| Electrical Type    | Permanent Split Capacitor | Starting Method       | Across The Line           |
|--------------------|---------------------------|-----------------------|---------------------------|
| Poles              | 6                         | Rotation              | Counterclockwise Lead End |
| Mounting           | Resilient Base            | Motor Orientation     | Horizontal                |
| Drive End Bearing  | Sleeve                    | Opp Drive End Bearing | Sleeve                    |
| Frame Material     | N/A                       | Shaft Type            | Flat                      |
| Overall Length     | 22.00 in                  | Shaft Diameter        | 0.500 in                  |
| Shaft Extension    | 9.3X.5X9.3 in             |                       |                           |
| Connection Drawing | 7552A86F01                | Outline Drawing       | 11927-010                 |