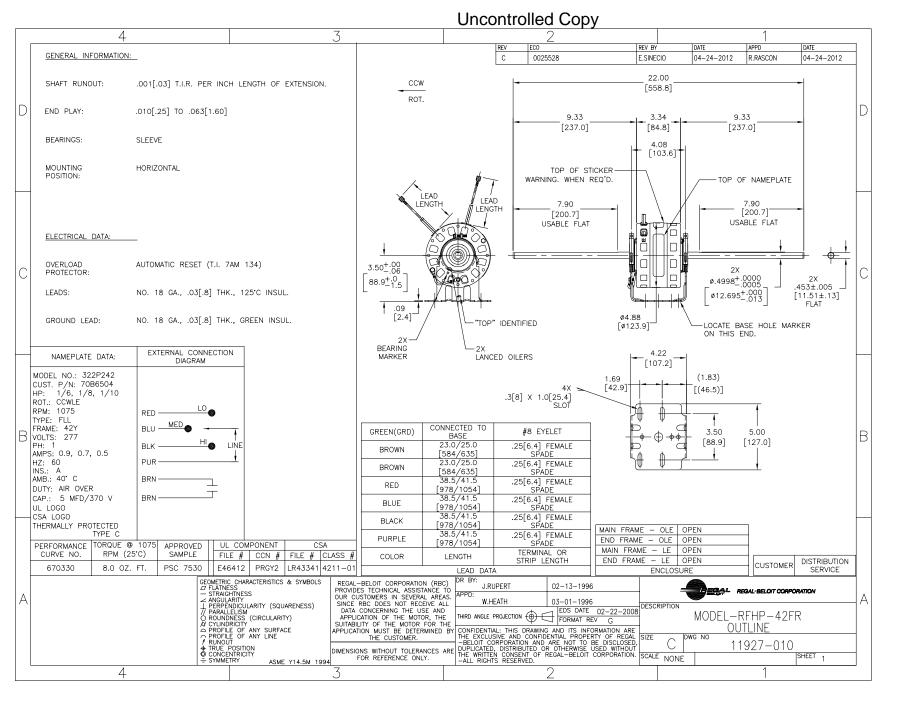

## Nameplate Specifications

| Output HP          | 1/6,1/8,1/10 Hp | Output KW           | 0.13 kW       |  |
|--------------------|-----------------|---------------------|---------------|--|
| Frequency          | 60 Hz           | Voltage             | 277 V         |  |
| Current            | 0.9,0.7,0.5 A   | Speed               | 1075 rpm      |  |
| Service Factor     | 1               | Phase               | 1             |  |
| Duty               | Air Over        | Insulation Class    | Α             |  |
| Frame              | 42Y             | Enclosure           | Open Air Over |  |
| Thermal Protection | Automatic       | Ambient Temperature | 40 °C         |  |
| UL                 | Recognized      | CSA                 | Υ             |  |
| CE                 | N               |                     |               |  |

## **Technical Specifications**

| Electrical Type    | Permanent Split Capacitor | Starting Method       | Across The Line           |
|--------------------|---------------------------|-----------------------|---------------------------|
| Poles              | 6                         | Rotation              | Counterclockwise Lead End |
| Mounting           | Resilient Base            | Motor Orientation     | Horizontal                |
| Drive End Bearing  | Sleeve                    | Opp Drive End Bearing | Sleeve                    |
| Frame Material     | N/A                       | Shaft Type            | Flat                      |
| Overall Length     | 22.00 in                  | Shaft Diameter        | 0.500 in                  |
| Shaft Extension    | 9.3X.5X9.3 in             |                       |                           |
| Connection Drawing | 7552A86F01                | Outline Drawing       | 11927-010                 |