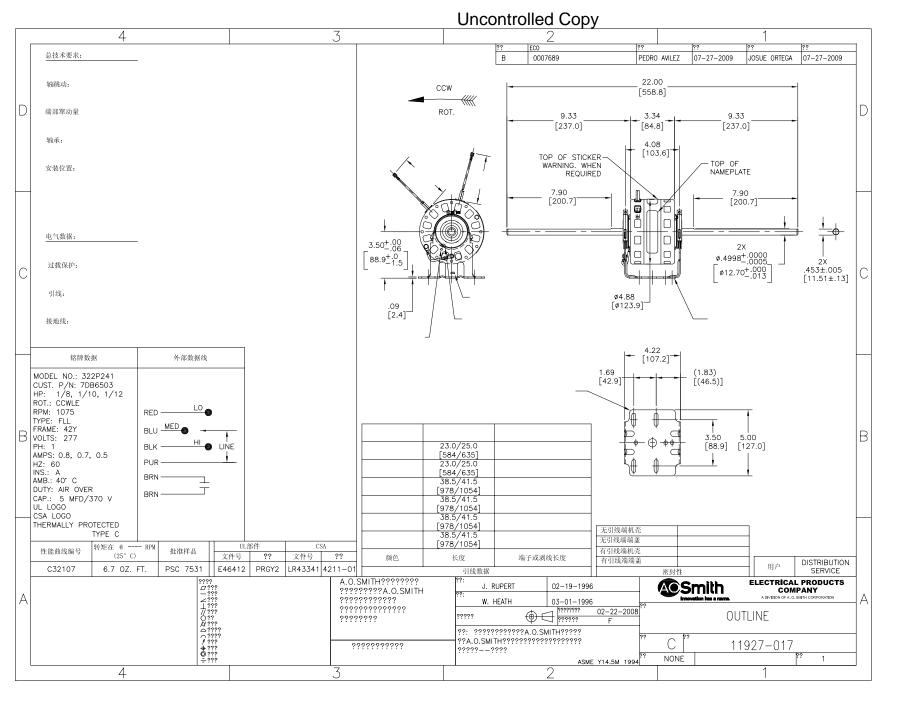

## Nameplate Specifications

| Output HP          | 1/8,1/10,1/12 Hp | Output KW           | 0.10 kW       |  |
|--------------------|------------------|---------------------|---------------|--|
| Frequency          | 60 Hz            | Voltage             | 277 V         |  |
| Current            | 0.8, 0.7, 0.5 A  | Speed               | 1075 rpm      |  |
| Service Factor     | 1                | Phase               | 1             |  |
| Duty               | Air Over         | Insulation Class    | Α             |  |
| Frame              | 42Y              | Enclosure           | Open Air Over |  |
| Thermal Protection | Automatic        | Ambient Temperature | 40 °C         |  |
| UL                 | Recognized       | CSA                 | Υ             |  |
| CE                 | N                |                     |               |  |

## **Technical Specifications**

| Electrical Type    | Permanent Split Capacitor | Starting Method       | Across The Line           |
|--------------------|---------------------------|-----------------------|---------------------------|
| Poles              | 6                         | Rotation              | Counterclockwise Lead End |
| Mounting           | Resilient Base            | Motor Orientation     | Horizontal                |
| Drive End Bearing  | Sleeve                    | Opp Drive End Bearing | Sleeve                    |
| Frame Material     | N/A                       | Shaft Type            | Flat                      |
| Overall Length     | 22.00 in                  | Shaft Diameter        | 0.500 in                  |
| Shaft Extension    | 9.3 X.5 X9.3 in           |                       |                           |
| Connection Drawing | 7552A86F01                | Outline Drawing       | 11927-017                 |