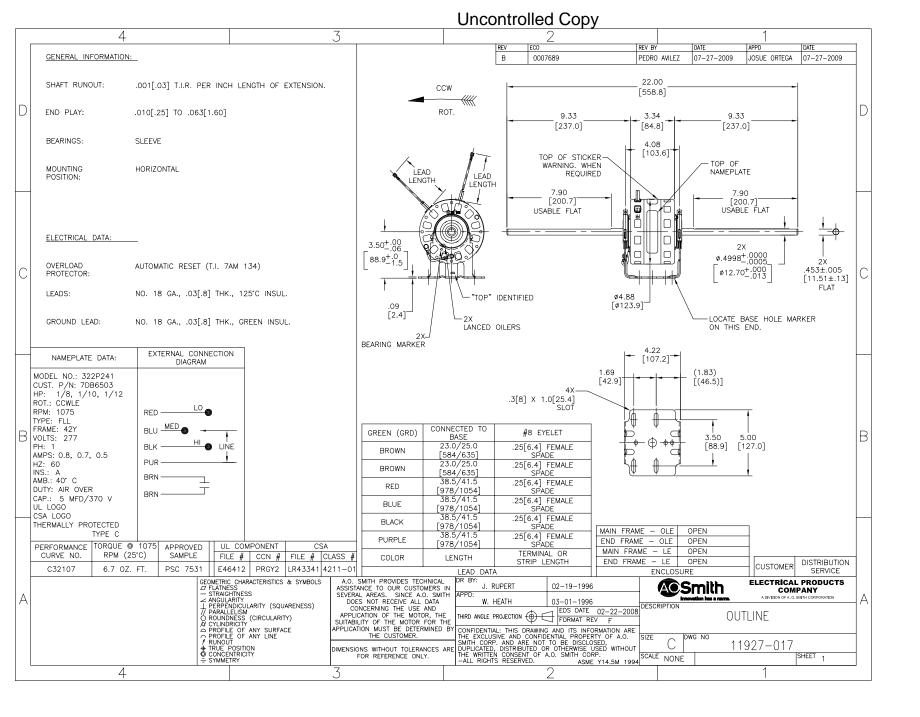

## Nameplate Specifications

| Output HP          | 1/8,1/10,1/12 Hp | Output KW           | 0.10 kW       |  |
|--------------------|------------------|---------------------|---------------|--|
| Frequency          | 60 Hz            | Voltage             | 277 V         |  |
| Current            | 0.8, 0.7, 0.5 A  | Speed               | 1075 rpm      |  |
| Service Factor     | 1                | Phase               | 1             |  |
| Duty               | Air Over         | Insulation Class    | Α             |  |
| Frame              | 42Y              | Enclosure           | Open Air Over |  |
| Thermal Protection | Automatic        | Ambient Temperature | 40 °C         |  |
| UL                 | Recognized       | CSA                 | Υ             |  |
| CE                 | N                |                     |               |  |

## **Technical Specifications**

| Electrical Type    | Permanent Split Capacitor | Starting Method       | Across The Line           |
|--------------------|---------------------------|-----------------------|---------------------------|
| Poles              | 6                         | Rotation              | Counterclockwise Lead End |
| Mounting           | Resilient Base            | Motor Orientation     | Horizontal                |
| Drive End Bearing  | Sleeve                    | Opp Drive End Bearing | Sleeve                    |
| Frame Material     | N/A                       | Shaft Type            | Flat                      |
| Overall Length     | 22.00 in                  | Shaft Diameter        | 0.500 in                  |
| Shaft Extension    | 9.3 X.5 X9.3 in           |                       |                           |
| Connection Drawing | 7552A86F01                | Outline Drawing       | 11927-017                 |