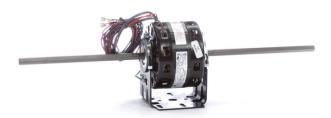

## PRODUCT INFORMATION PACKET

Model No: 7DB6503 Catalog No: 7DB6503

1/8-1/10-1/12 HP Fan Coil / Room Air Conditioner Motor, 1075 RPM, 3 Speed, 277 Volts, 42 Frame, OAO

Fan Coil / Room Air Conditioner Motors

Product Information Packet: Model No: 7DB6503, Catalog No:7DB6503 1/8-1/10-1/12 HP Fan Coil / Room Air Conditioner Motor, 1075 RPM, 3 Speed, 277 Volts, 42 Frame, OAO

## Nameplate Specifications

| Output HP          | 1/8,1/10,1/12 Hp | Output KW           | 0.10 kW       |  |
|--------------------|------------------|---------------------|---------------|--|
| Frequency          | 60 Hz            | Voltage             | 277 V         |  |
| Current            | 0.8, 0.7, 0.5 A  | Speed               | 1075 rpm      |  |
| Service Factor     | 1                | Phase               | 1             |  |
| Duty               | Air Over         | Insulation Class    | Α             |  |
| Frame              | 42Y              | Enclosure           | Open Air Over |  |
| Thermal Protection | Automatic        | Ambient Temperature | 40 °C         |  |
| UL                 | Recognized       | CSA                 | Υ             |  |
| CE                 | N                |                     |               |  |

## **Technical Specifications**

| Electrical Type    | Permanent Split Capacitor | Starting Method       | Across The Line           |
|--------------------|---------------------------|-----------------------|---------------------------|
| Poles              | 6                         | Rotation              | Counterclockwise Lead End |
| Mounting           | Resilient Base            | Motor Orientation     | Horizontal                |
| Drive End Bearing  | Sleeve                    | Opp Drive End Bearing | Sleeve                    |
| Frame Material     | N/A                       | Shaft Type            | Flat                      |
| Overall Length     | 22.00 in                  | Shaft Diameter        | 0.500 in                  |
| Shaft Extension    | 9.3 X.5 X9.3 in           |                       |                           |
| Connection Drawing | 7552A86F01                | Outline Drawing       | 11927-017                 |