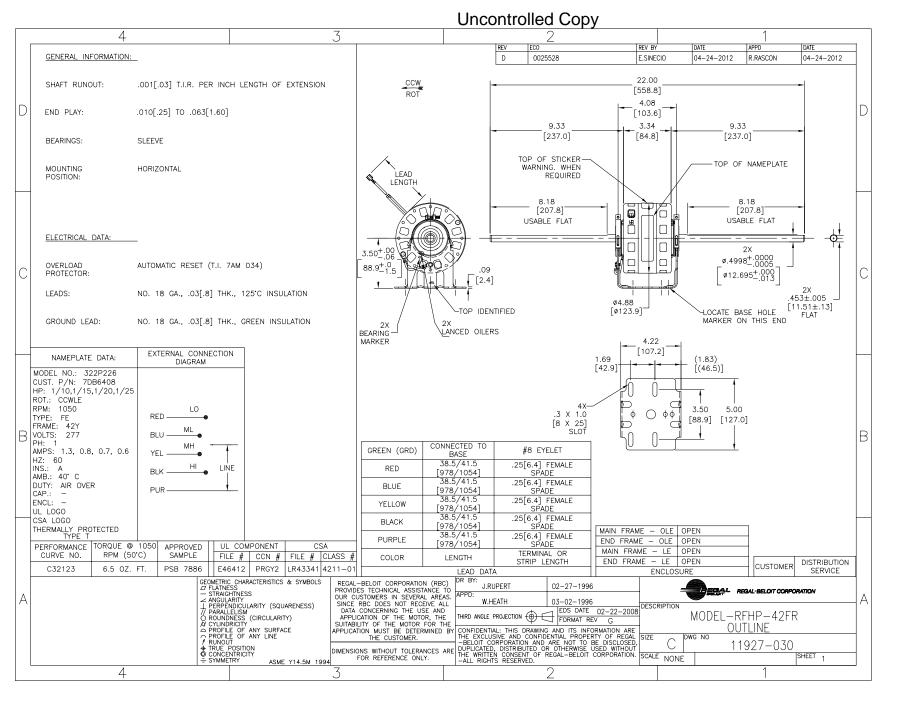

## Nameplate Specifications

| Output HP          | 1/10,1/15,1/20,1/25 Hp | Output KW           | 0.07 kW       |
|--------------------|------------------------|---------------------|---------------|
| Frequency          | 60 Hz                  | Voltage             | 277 V         |
| Current            | 1.3, 0.8, 0.7, 0.6 A   | Speed               | 1050 rpm      |
| Service Factor     | 1                      | Phase               | 1             |
| Duty               | Air Over               | Insulation Class    | A             |
| Frame              | 42Y                    | Enclosure           | Open Air Over |
| Thermal Protection | Automatic              | Ambient Temperature | 40 °C         |
| UL                 | Recognized             | CSA                 | Υ             |
| CE                 | N                      |                     |               |

## **Technical Specifications**

| Electrical Type   | Shaded Pole    | Starting Method       | Across The Line           |
|-------------------|----------------|-----------------------|---------------------------|
| Poles             | 6              | Rotation              | Counterclockwise Lead End |
| Mounting          | Resilient Base | Motor Orientation     | Horizontal                |
| Drive End Bearing | Sleeve         | Opp Drive End Bearing | Sleeve                    |
| Frame Material    | Rolled Steel   | Shaft Type            | Flat                      |
| Overall Length    | 22.00 in       | Shaft Diameter        | 0.500 in                  |
| Shaft Extension   | 9.3X.5X9.3 in  |                       |                           |
| Outline Drawing   | 11927-030      | Connection Drawing    | 263B929F03                |