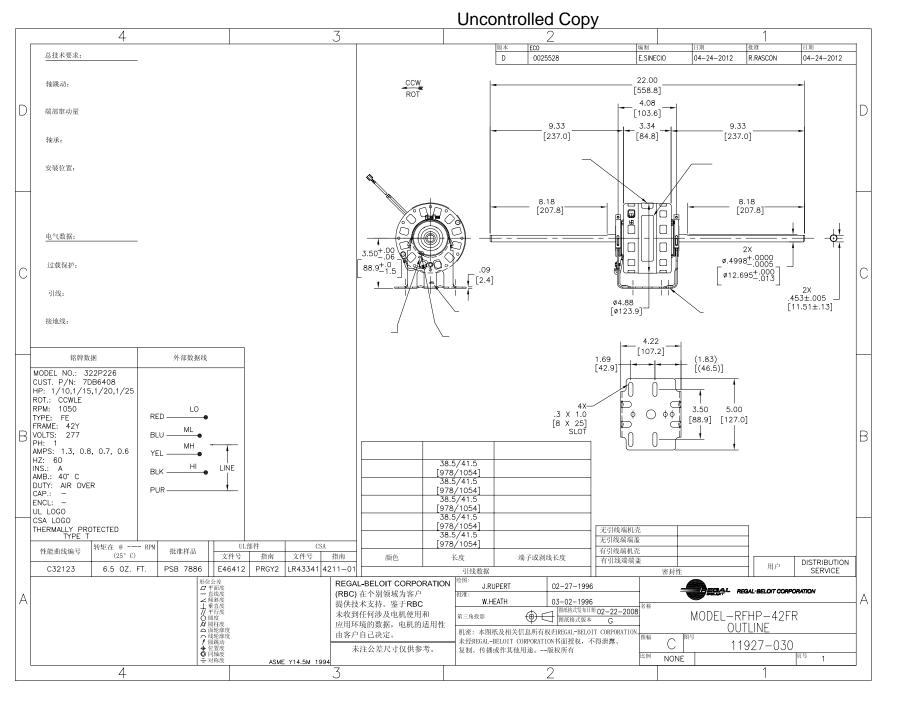

## Nameplate Specifications

| Output HP          | 1/10,1/15,1/20,1/25 Hp | Output KW           | 0.07 kW       |
|--------------------|------------------------|---------------------|---------------|
| Frequency          | 60 Hz                  | Voltage             | 277 V         |
| Current            | 1.3, 0.8, 0.7, 0.6 A   | Speed               | 1050 rpm      |
| Service Factor     | 1                      | Phase               | 1             |
| Duty               | Air Over               | Insulation Class    | A             |
| Frame              | 42Y                    | Enclosure           | Open Air Over |
| Thermal Protection | Automatic              | Ambient Temperature | 40 °C         |
| UL                 | Recognized             | CSA                 | Υ             |
| CE                 | N                      |                     |               |

## **Technical Specifications**

| Electrical Type   | Shaded Pole    | Starting Method       | Across The Line           |
|-------------------|----------------|-----------------------|---------------------------|
| Poles             | 6              | Rotation              | Counterclockwise Lead End |
| Mounting          | Resilient Base | Motor Orientation     | Horizontal                |
| Drive End Bearing | Sleeve         | Opp Drive End Bearing | Sleeve                    |
| Frame Material    | Rolled Steel   | Shaft Type            | Flat                      |
| Overall Length    | 22.00 in       | Shaft Diameter        | 0.500 in                  |
| Shaft Extension   | 9.3X.5X9.3 in  |                       |                           |
| Outline Drawing   | 11927-030      | Connection Drawing    | 263B929F03                |