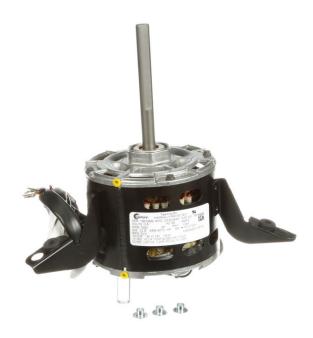

## PRODUCT INFORMATION PACKET

Model No: 799 Catalog No: 799

1/8-1/10-1/15-1/20-1/30 HP OEM Replacement Motor, 1000 RPM, 5 Speed, 115 Volts, 42 Frame, OAO

HVAC/R OEM Replacement Motors

Regal and Century are trademarks of Regal Beloit Corporation or one of its affiliated companies.

## Nameplate Specifications

| Output HP          | 1/8, 1/10, 1/15, 1/20, 1/30 Hp | Output KW           | 0.10 kW       |  |
|--------------------|--------------------------------|---------------------|---------------|--|
| Frequency          | 60 Hz                          | Voltage             | 115 V         |  |
| Current            | 2.6 A                          | Speed               | 1000 rpm      |  |
| Service Factor     | 1                              | Phase               | 1             |  |
| Duty               | Continuous Air Over            | Insulation Class    | В             |  |
| Frame              | 42                             | Enclosure           | Open Air Over |  |
| Thermal Protection | Automatic                      | Ambient Temperature | 40 °C         |  |
| UL                 | Recognized                     | CSA                 | N             |  |
| CE                 | N                              |                     |               |  |

## **Technical Specifications**

| Electrical Type   | Permanent Split Capacitor | Starting Method       | Across The Line     |
|-------------------|---------------------------|-----------------------|---------------------|
| Poles             | 6                         | Rotation              | Clockwise Shaft End |
| Mounting          | Lug                       | Motor Orientation     | Horizontal          |
| Drive End Bearing | Sleeve                    | Opp Drive End Bearing | Sleeve              |
| Frame Material    | Rolled Steel              | Shaft Type            | Flat                |
| Overall Length    | 7.47 in                   | Frame Length          | 3.17 in             |
| Shaft Diameter    | 0.500 in                  | Shaft Extension       | 5.080 in            |
| Outline Drawing   | 799-S01                   |                       |                     |