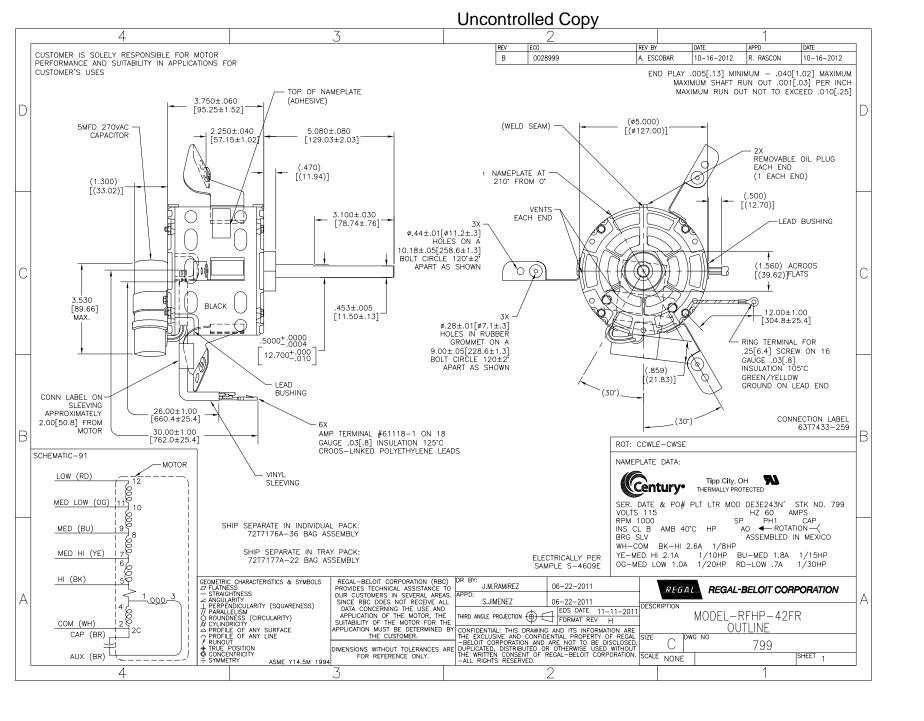

## Nameplate Specifications

| Output HP          | 1/8, 1/10, 1/15, 1/20, 1/30 Hp | Output KW           | 0.10 kW       |  |
|--------------------|--------------------------------|---------------------|---------------|--|
| Frequency          | 60 Hz                          | Voltage             | 115 V         |  |
| Current            | 2.6 A                          | Speed               | 1000 rpm      |  |
| Service Factor     | 1                              | Phase               | 1             |  |
| Duty               | Continuous Air Over            | Insulation Class    | В             |  |
| Frame              | 42                             | Enclosure           | Open Air Over |  |
| Thermal Protection | Automatic                      | Ambient Temperature | 40 °C         |  |
| UL                 | Recognized                     | CSA                 | N             |  |
| CE                 | N                              |                     |               |  |

## **Technical Specifications**

| Electrical Type   | Permanent Split Capacitor | Starting Method       | Across The Line     |
|-------------------|---------------------------|-----------------------|---------------------|
| Poles             | 6                         | Rotation              | Clockwise Shaft End |
| Mounting          | Lug                       | Motor Orientation     | Horizontal          |
| Drive End Bearing | Sleeve                    | Opp Drive End Bearing | Sleeve              |
| Frame Material    | Rolled Steel              | Shaft Type            | Flat                |
| Overall Length    | 7.47 in                   | Frame Length          | 3.17 in             |
| Shaft Diameter    | 0.500 in                  | Shaft Extension       | 5.080 in            |
| Outline Drawing   | 799-S01                   |                       |                     |