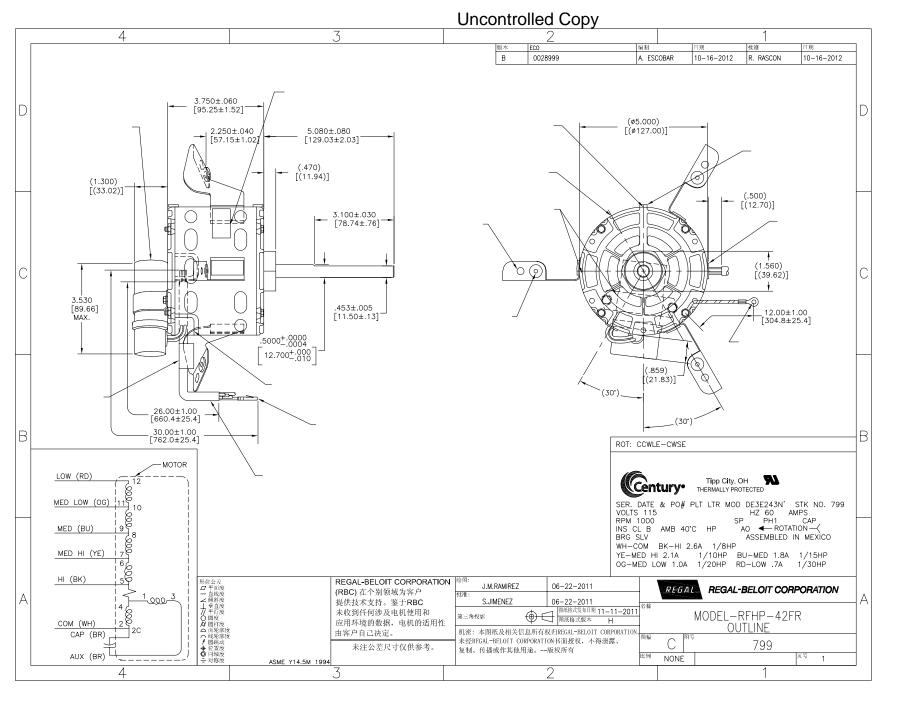

## Nameplate Specifications

| Output HP          | 1/8, 1/10, 1/15, 1/20, 1/30 Hp | Output KW           | 0.10 kW       |  |
|--------------------|--------------------------------|---------------------|---------------|--|
| Frequency          | 60 Hz                          | Voltage             | 115 V         |  |
| Current            | 2.6 A                          | Speed               | 1000 rpm      |  |
| Service Factor     | 1                              | Phase               | 1             |  |
| Duty               | Continuous Air Over            | Insulation Class    | В             |  |
| Frame              | 42                             | Enclosure           | Open Air Over |  |
| Thermal Protection | Automatic                      | Ambient Temperature | 40 °C         |  |
| UL                 | Recognized                     | CSA                 | N             |  |
| CE                 | N                              |                     |               |  |

## **Technical Specifications**

| Electrical Type   | Permanent Split Capacitor | Starting Method       | Across The Line     |
|-------------------|---------------------------|-----------------------|---------------------|
| Poles             | 6                         | Rotation              | Clockwise Shaft End |
| Mounting          | Lug                       | Motor Orientation     | Horizontal          |
| Drive End Bearing | Sleeve                    | Opp Drive End Bearing | Sleeve              |
| Frame Material    | Rolled Steel              | Shaft Type            | Flat                |
| Overall Length    | 7.47 in                   | Frame Length          | 3.17 in             |
| Shaft Diameter    | 0.500 in                  | Shaft Extension       | 5.080 in            |
| Outline Drawing   | 799-S01                   |                       |                     |