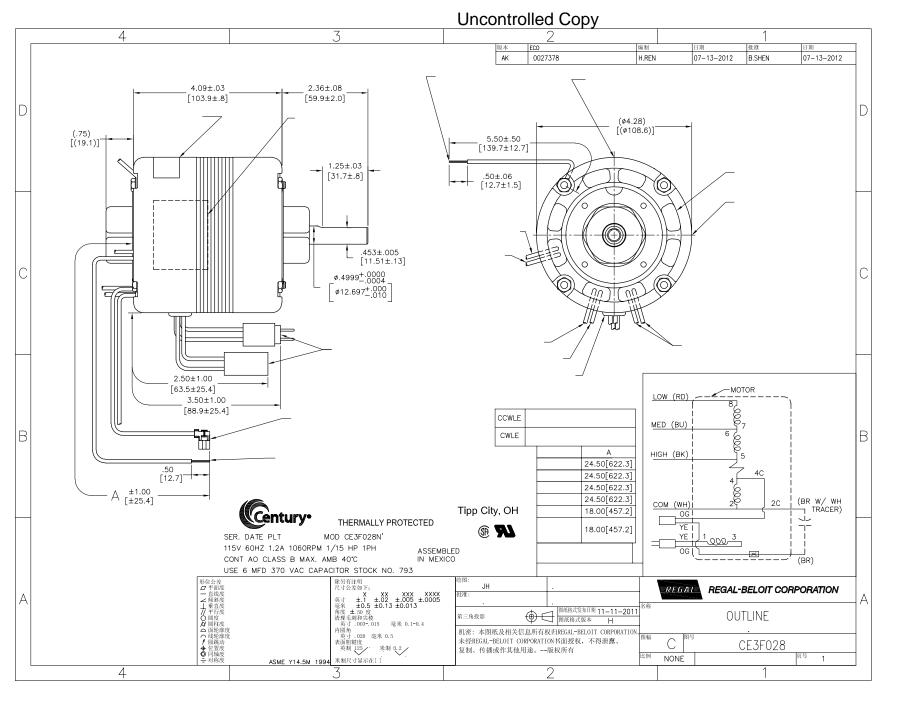

## Nameplate Specifications

| Output HP          | 1/15 Hp             | Output KW           | 0.05 kW       |  |
|--------------------|---------------------|---------------------|---------------|--|
| Frequency          | 60 Hz               | Voltage             | 115 V         |  |
| Current            | 1.2 A               | Speed               | 1060 rpm      |  |
| Service Factor     | 1                   | Phase               | 1             |  |
| Duty               | Continuous Air Over | Insulation Class    | В             |  |
| Frame              | 4.4                 | Enclosure           | Open Air Over |  |
| Thermal Protection | Automatic           | Ambient Temperature | 40 °C         |  |
| UL                 | Recognized          | CSA                 | Υ             |  |
| CE                 | N                   |                     |               |  |
|                    |                     |                     |               |  |

## **Technical Specifications**

| Electrical Type   | Permanent Split Capacitor | Starting Method       | Across The Line |
|-------------------|---------------------------|-----------------------|-----------------|
| Poles             | 6                         | Rotation              | Reversible      |
| Mounting          | Resilient Rings           | Motor Orientation     | Horizontal      |
| Drive End Bearing | Sleeve                    | Opp Drive End Bearing | Sleeve          |
| Frame Material    | N/A                       | Shaft Type            | Flat            |
| Overall Length    | 7.20 in                   | Shaft Diameter        | 0.500 in        |
| Shaft Extension   | 1/2 X 2 5/16 in           |                       |                 |
| Outline Drawing   | CE3F028-S01               |                       |                 |