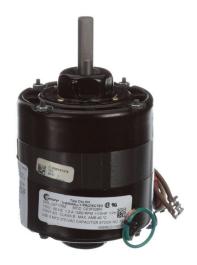

## PRODUCT INFORMATION PACKET

Model No: 793
Catalog No: 793
1/15 HP Ventilation Motor, 1060 RPM, 3 Speed, 115 Volts, 4.3" Diameter, OAO
Ventilation Motors

## Nameplate Specifications

| Output HP          | 1/15 Hp             | Output KW           | 0.05 kW       |  |
|--------------------|---------------------|---------------------|---------------|--|
| Frequency          | 60 Hz               | Voltage             | 115 V         |  |
| Current            | 1.2 A               | Speed               | 1060 rpm      |  |
| Service Factor     | 1                   | Phase               | 1             |  |
| Duty               | Continuous Air Over | Insulation Class    | В             |  |
| Frame              | 4.4                 | Enclosure           | Open Air Over |  |
| Thermal Protection | Automatic           | Ambient Temperature | 40 °C         |  |
| UL                 | Recognized          | CSA                 | Υ             |  |
| CE                 | N                   |                     |               |  |
|                    |                     |                     |               |  |

## **Technical Specifications**

| Electrical Type   | Permanent Split Capacitor | Starting Method       | Across The Line |
|-------------------|---------------------------|-----------------------|-----------------|
| Poles             | 6                         | Rotation              | Reversible      |
| Mounting          | Resilient Rings           | Motor Orientation     | Horizontal      |
| Drive End Bearing | Sleeve                    | Opp Drive End Bearing | Sleeve          |
| Frame Material    | N/A                       | Shaft Type            | Flat            |
| Overall Length    | 7.20 in                   | Shaft Diameter        | 0.500 in        |
| Shaft Extension   | 1/2 X 2 5/16 in           |                       |                 |
| Outline Drawing   | CE3F028-S01               |                       |                 |