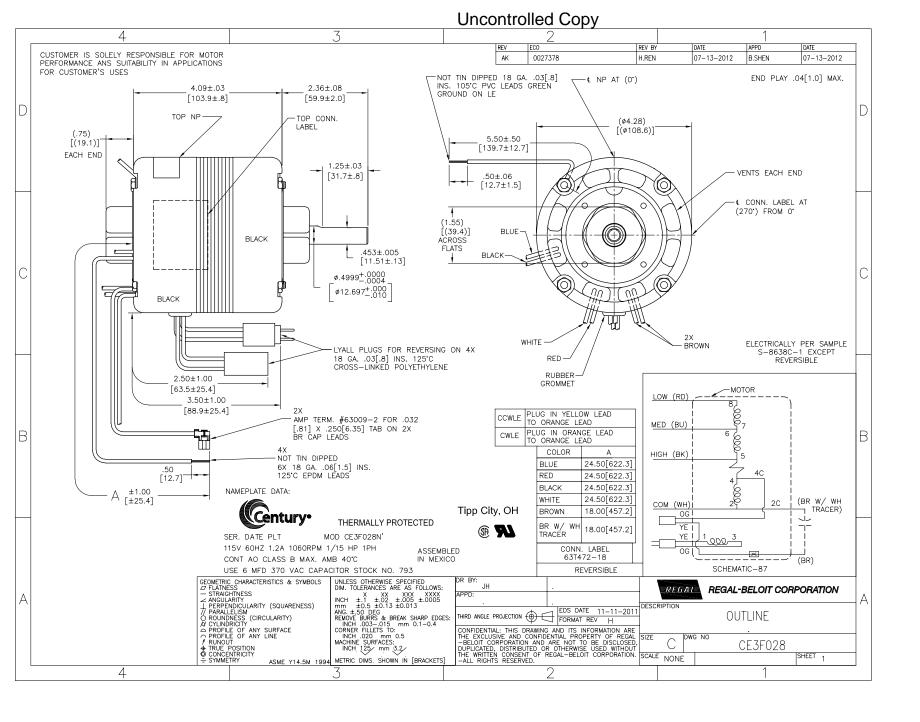

## PRODUCT INFORMATION PACKET

Model No: 793
Catalog No: 793
1/15 HP Ventilation Motor, 1060 RPM, 3 Speed, 115 Volts, 4.3" Diameter, OAO
Ventilation Motors

## Nameplate Specifications

| Output HP          | 1/15 Hp             | Output KW           | 0.05 kW       |  |
|--------------------|---------------------|---------------------|---------------|--|
| Frequency          | 60 Hz               | Voltage             | 115 V         |  |
| Current            | 1.2 A               | Speed               | 1060 rpm      |  |
| Service Factor     | 1                   | Phase               | 1             |  |
| Duty               | Continuous Air Over | Insulation Class    | В             |  |
| Frame              | 4.4                 | Enclosure           | Open Air Over |  |
| Thermal Protection | Automatic           | Ambient Temperature | 40 °C         |  |
| UL                 | Recognized          | CSA                 | Υ             |  |
| CE                 | N                   |                     |               |  |
|                    |                     |                     |               |  |

## **Technical Specifications**

| Electrical Type   | Permanent Split Capacitor | Starting Method       | Across The Line |
|-------------------|---------------------------|-----------------------|-----------------|
| Poles             | 6                         | Rotation              | Reversible      |
| Mounting          | Resilient Rings           | Motor Orientation     | Horizontal      |
| Drive End Bearing | Sleeve                    | Opp Drive End Bearing | Sleeve          |
| Frame Material    | N/A                       | Shaft Type            | Flat            |
| Overall Length    | 7.20 in                   | Shaft Diameter        | 0.500 in        |
| Shaft Extension   | 1/2 X 2 5/16 in           |                       |                 |
| Outline Drawing   | CE3F028-S01               |                       |                 |