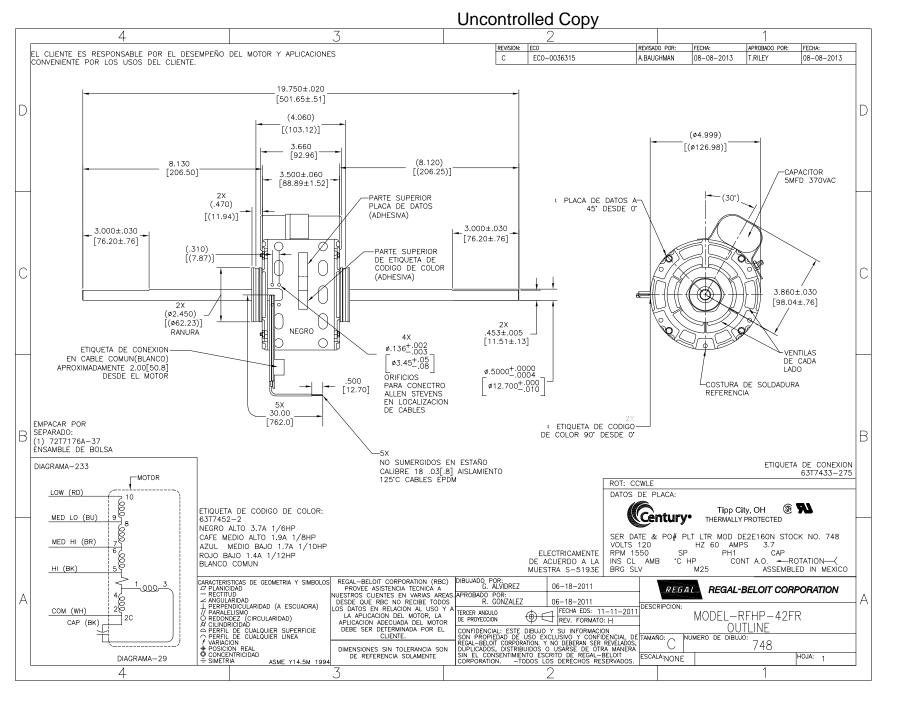

## **Technical Specifications**

| Electrical Type   | Permanent Split Capacitor | Starting Method       | Across The Line           |
|-------------------|---------------------------|-----------------------|---------------------------|
| Poles             | 4                         | Rotation              | Counterclockwise Lead End |
| Mounting          | Resilient Rings           | Motor Orientation     | Horizontal                |
| Drive End Bearing | Sleeve                    | Opp Drive End Bearing | Sleeve                    |
| Frame Material    | Rolled Steel              | Shaft Type            | Flat                      |
| Overall Length    | 20.95 in                  | Frame Length          | 3.00 in                   |
| Shaft Diameter    | 0.500 in                  | Shaft Extension       | 8 1/8 in                  |
| Outline Drawing   | 748-S01                   |                       |                           |