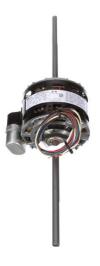

## PRODUCT INFORMATION PACKET

Model No: 748
Catalog No: 748

1/6-1/8-1/10-1/12 HP OEM Replacement Motor, 1550 RPM, 4 Speed, 120 Volts, 42 Frame, OAO

HVAC/R OEM Replacement Motors

Product Information Packet: Model No: 748, Catalog No:748 1/6-1/8-1/10-1/12 HP OEM Replacement Motor, 1550 RPM, 4 Speed, 120 Volts, 42 Frame, OAO

## **Technical Specifications**

| Electrical Type   | Permanent Split Capacitor | Starting Method       | Across The Line           |
|-------------------|---------------------------|-----------------------|---------------------------|
| Poles             | 4                         | Rotation              | Counterclockwise Lead End |
| Mounting          | Resilient Rings           | Motor Orientation     | Horizontal                |
| Drive End Bearing | Sleeve                    | Opp Drive End Bearing | Sleeve                    |
| Frame Material    | Rolled Steel              | Shaft Type            | Flat                      |
| Overall Length    | 20.95 in                  | Frame Length          | 3.00 in                   |
| Shaft Diameter    | 0.500 in                  | Shaft Extension       | 8 1/8 in                  |
| Outline Drawing   | 748-S01                   |                       |                           |