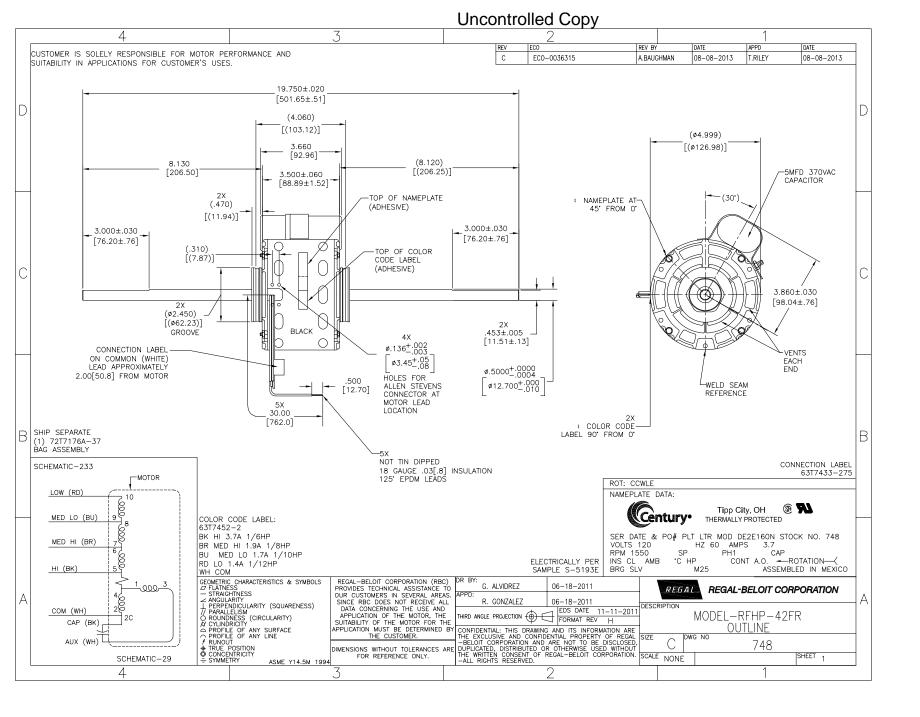

## Nameplate Specifications

| Output HP          | 1/6, 1/8, 1/10, 1/12 Hp | Output KW           | 0.13 kW       |
|--------------------|-------------------------|---------------------|---------------|
| Frequency          | 60 Hz                   | Voltage             | 120 V         |
| Current            | 3.7 A                   | Speed               | 1550 rpm      |
| Service Factor     | 1                       | Phase               | 1             |
| Duty               | Continuous Air Over     | Insulation Class    | Α             |
| Frame              | 42                      | Enclosure           | Open Air Over |
| Thermal Protection | Automatic               | Ambient Temperature | 40 °C         |
| UL                 | Recognized              | CSA                 | Υ             |
| CE                 | N                       |                     |               |

## **Technical Specifications**

| Electrical Type   | Permanent Split Capacitor | Starting Method       | Across The Line           |
|-------------------|---------------------------|-----------------------|---------------------------|
| Poles             | 4                         | Rotation              | Counterclockwise Lead End |
| Mounting          | Resilient Rings           | Motor Orientation     | Horizontal                |
| Drive End Bearing | Sleeve                    | Opp Drive End Bearing | Sleeve                    |
| Frame Material    | Rolled Steel              | Shaft Type            | Flat                      |
| Overall Length    | 20.95 in                  | Frame Length          | 3.00 in                   |
| Shaft Diameter    | 0.500 in                  | Shaft Extension       | 8 1/8 in                  |
| Outline Drawing   | 748-S01                   |                       |                           |