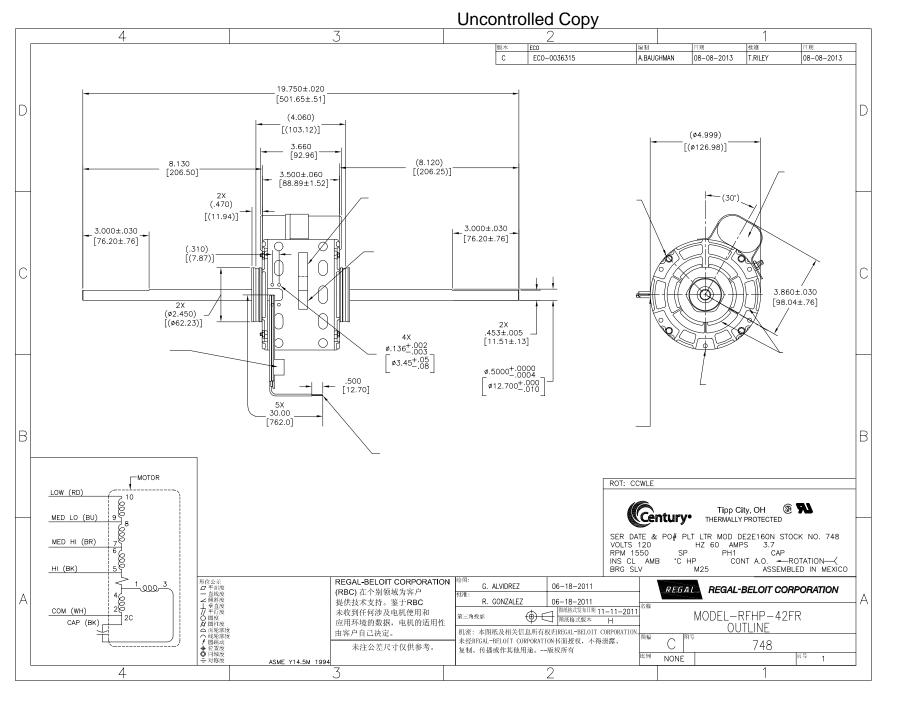

## Nameplate Specifications

| Output HP          | 1/6, 1/8, 1/10, 1/12 Hp | Output KW           | 0.13 kW       |
|--------------------|-------------------------|---------------------|---------------|
| Frequency          | 60 Hz                   | Voltage             | 120 V         |
| Current            | 3.7 A                   | Speed               | 1550 rpm      |
| Service Factor     | 1                       | Phase               | 1             |
| Duty               | Continuous Air Over     | Insulation Class    | Α             |
| Frame              | 42                      | Enclosure           | Open Air Over |
| Thermal Protection | Automatic               | Ambient Temperature | 40 °C         |
| UL                 | Recognized              | CSA                 | Υ             |
| CE                 | N                       |                     |               |

## **Technical Specifications**

| Electrical Type   | Permanent Split Capacitor | Starting Method       | Across The Line           |
|-------------------|---------------------------|-----------------------|---------------------------|
| Poles             | 4                         | Rotation              | Counterclockwise Lead End |
| Mounting          | Resilient Rings           | Motor Orientation     | Horizontal                |
| Drive End Bearing | Sleeve                    | Opp Drive End Bearing | Sleeve                    |
| Frame Material    | Rolled Steel              | Shaft Type            | Flat                      |
| Overall Length    | 20.95 in                  | Frame Length          | 3.00 in                   |
| Shaft Diameter    | 0.500 in                  | Shaft Extension       | 8 1/8 in                  |
| Outline Drawing   | 748-S01                   |                       |                           |