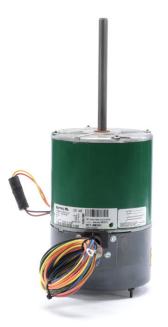

## **PRODUCT INFORMATION PACKET**

Model No: 6907 Catalog No: 6907 3/4 HP Condenser Fan Motor, 1100/850 RPM, 2 Speed/PWM, 460 Volts, 48 Frame, TEAO Condenser Fans Motors

**\$**genteq<sup>®</sup>

Regal and Genteq are trademarks of Regal Beloit Corporation or one of its affiliated companies. ©2019 Regal Beloit Corporation, All Rights Reserved. MC017097E

## Nameplate Specifications

| Output HP           | 3/4 Hp                    | Frequency          | 60 Hz               |
|---------------------|---------------------------|--------------------|---------------------|
| Voltage             | 460 V                     | Current            | 3.1 A               |
| Speed               | 1100/850 rpm              | Service Factor     | 1                   |
| Phase               | 1                         | Duty               | Continuous Air Over |
| Insulation Class    | В                         | Frame              | 48                  |
| Enclosure           | Totally Enclosed Air Over | Thermal Protection | Νο                  |
| Ambient Temperature | 60 °C                     | UL                 | Recognized          |
| CSA                 | N                         | CE                 | Ν                   |

## **Technical Specifications**

| Electrical Type       | Electronically Commutated Motor | Poles                | 12             |
|-----------------------|---------------------------------|----------------------|----------------|
| Rotation              | Reversible                      | Mounting             | Extended Studs |
| Motor Orientation     | Horizontal                      | Drive End Bearing    | Ball           |
| Opp Drive End Bearing | Ball                            | Frame Material       | Rolled Steel   |
| Shaft Type            | Flat                            | Overall Length       | 14.31 in       |
| Frame Length          | 4.57 in                         | Shaft Diameter       | 0.500 in       |
| Shaft Extension       | 6.00 in                         | Thru-bolts Extension | 0.14 in        |