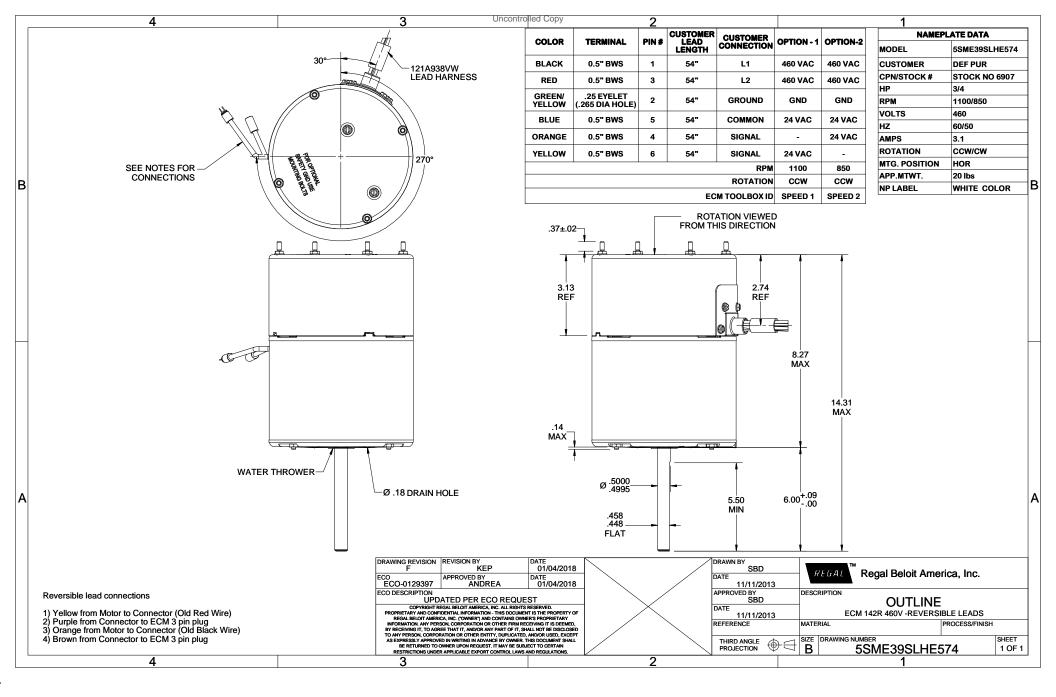

## Nameplate Specifications

| Output HP           | 3/4 Hp                    | Frequency          | 60 Hz               |
|---------------------|---------------------------|--------------------|---------------------|
| Voltage             | 460 V                     | Current            | 3.1 A               |
| Speed               | 1100/850 rpm              | Service Factor     | 1                   |
| Phase               | 1                         | Duty               | Continuous Air Over |
| Insulation Class    | В                         | Frame              | 48                  |
| Enclosure           | Totally Enclosed Air Over | Thermal Protection | Νο                  |
| Ambient Temperature | 60 °C                     | UL                 | Recognized          |
| CSA                 | N                         | CE                 | Ν                   |

## **Technical Specifications**

| Electrical Type       | Electronically Commutated Motor | Poles                | 12             |
|-----------------------|---------------------------------|----------------------|----------------|
| Rotation              | Reversible                      | Mounting             | Extended Studs |
| Motor Orientation     | Horizontal                      | Drive End Bearing    | Ball           |
| Opp Drive End Bearing | Ball                            | Frame Material       | Rolled Steel   |
| Shaft Type            | Flat                            | Overall Length       | 14.31 in       |
| Frame Length          | 4.57 in                         | Shaft Diameter       | 0.500 in       |
| Shaft Extension       | 6.00 in                         | Thru-bolts Extension | 0.14 in        |