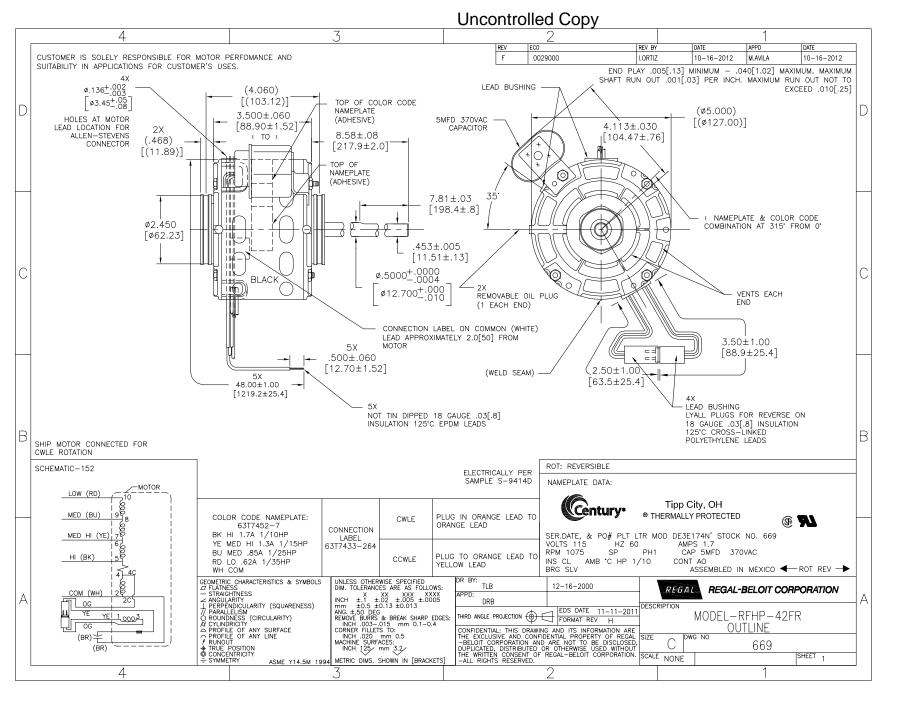

## **PRODUCT INFORMATION PACKET**

Model No: 669 Catalog No: 669 1/10-1/15-1/25-1/35 HP Fan Coil / Room Air Conditioner Motor, 1075 RPM, 4 Speed, 115 Volts, 42 Frame, OAO Fan Coil / Room Air Conditioner Motors

## Nameplate Specifications

| Output HP          | 1/10, 1/15, 1/25, 1/35 Hp | Output KW           | 0.07 kW       |  |
|--------------------|---------------------------|---------------------|---------------|--|
| Frequency          | 60 Hz                     | Voltage             | 115 V         |  |
| Current            | 1.7 A                     | Speed               | 1075 rpm      |  |
| Service Factor     | 1                         | Phase               | 1             |  |
| Duty               | Continuous Air Over       | Insulation Class    | А             |  |
| Frame              | 42                        | Enclosure           | Open Air Over |  |
| Thermal Protection | Automatic                 | Ambient Temperature | 40 °C         |  |
| UL                 | Recognized                | CSA                 | Υ             |  |
| CE                 | Ν                         |                     |               |  |

## **Technical Specifications**

| Electrical Type   | Permanent Split Capacitor | Starting Method       | Across The Line |  |
|-------------------|---------------------------|-----------------------|-----------------|--|
| Poles             | 6                         | Rotation              | Reversible      |  |
| Mounting          | Resilient Rings           | Motor Orientation     | Horizontal      |  |
| Drive End Bearing | Sleeve                    | Opp Drive End Bearing | Sleeve          |  |
| Frame Material    | Rolled Steel              | Shaft Type            | Flat            |  |
| Overall Length    | 12.54 in                  | Frame Length          | 2.92 in         |  |
| Shaft Diameter    | 0.500 in                  | Shaft Extension       | 8 5/8 in        |  |
| Outline Drawing   | 669-S01                   |                       |                 |  |