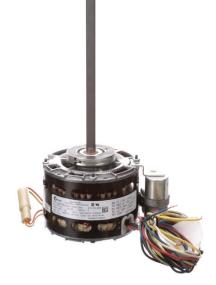

## **PRODUCT INFORMATION PACKET**

Model No: 669 Catalog No: 669 1/10-1/15-1/25-1/35 HP Fan Coil / Room Air Conditioner Motor, 1075 RPM, 4 Speed, 115 Volts, 42 Frame, OAO Fan Coil / Room Air Conditioner Motors

## Nameplate Specifications

| Output HP          | 1/10, 1/15, 1/25, 1/35 Hp | Output KW           | 0.07 kW       |  |
|--------------------|---------------------------|---------------------|---------------|--|
| Frequency          | 60 Hz                     | Voltage             | 115 V         |  |
| Current            | 1.7 A                     | Speed               | 1075 rpm      |  |
| Service Factor     | 1                         | Phase               | 1             |  |
| Duty               | Continuous Air Over       | Insulation Class    | А             |  |
| Frame              | 42                        | Enclosure           | Open Air Over |  |
| Thermal Protection | Automatic                 | Ambient Temperature | 40 °C         |  |
| UL                 | Recognized                | CSA                 | Υ             |  |
| CE                 | Ν                         |                     |               |  |

## **Technical Specifications**

| Electrical Type   | Permanent Split Capacitor | Starting Method       | Across The Line |  |
|-------------------|---------------------------|-----------------------|-----------------|--|
| Poles             | 6                         | Rotation              | Reversible      |  |
| Mounting          | Resilient Rings           | Motor Orientation     | Horizontal      |  |
| Drive End Bearing | Sleeve                    | Opp Drive End Bearing | Sleeve          |  |
| Frame Material    | Rolled Steel              | Shaft Type            | Flat            |  |
| Overall Length    | 12.54 in                  | Frame Length          | 2.92 in         |  |
| Shaft Diameter    | 0.500 in                  | Shaft Extension       | 8 5/8 in        |  |
| Outline Drawing   | 669-S01                   |                       |                 |  |