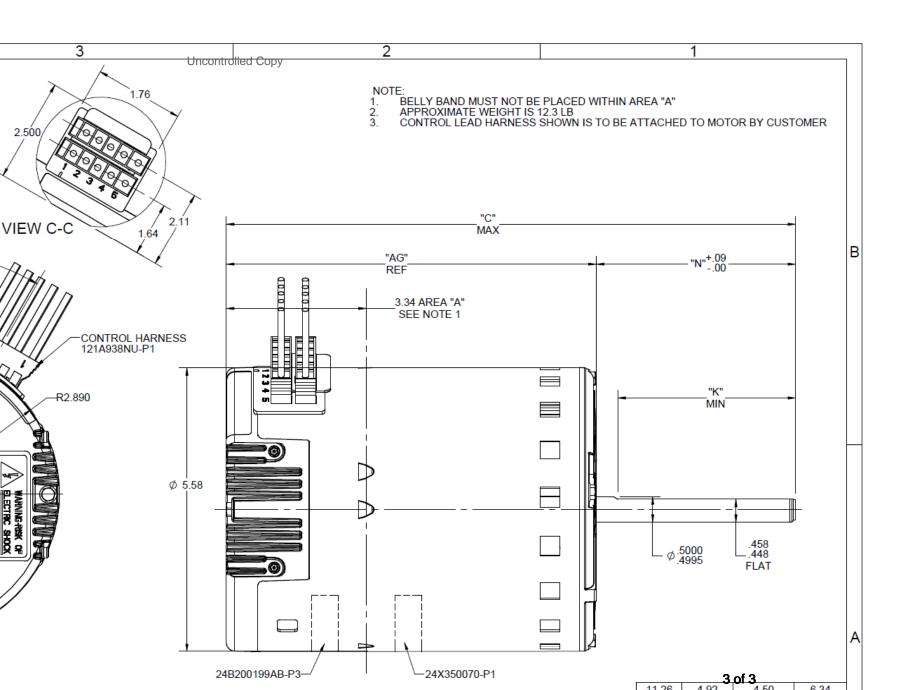

## **Technical Specifications**

| Electrical Type       | Electronically Commutated Motor | Poles             | 12           |
|-----------------------|---------------------------------|-------------------|--------------|
| Rotation              | Reversible                      | Mounting          | Round        |
| Motor Orientation     | Horizontal                      | Drive End Bearing | Ball         |
| Opp Drive End Bearing | Ball                            | Frame Material    | Rolled Steel |
| Shaft Type            | Flat                            | Overall Length    | 11.26 in     |
| Frame Length          | 4.82 in                         | Shaft Diameter    | 0.500 in     |
| Shaft Extension       | 4.92 in                         |                   |              |
| Connection Drawing    | NR                              | Outline Drawing   | 5SME39HXL110 |