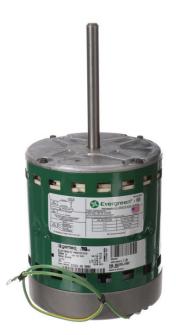

## **PRODUCT INFORMATION PACKET**

Model No: 6005 Catalog No: 6005 1/2 HP Fan & Blower Motor, 1075 RPM, 5 Speed, 115/230 Volts, 48 Frame, Semi Enclosed Direct Drive Motors

**⇒**genteq<sup>®</sup>

Regal and Genteq are trademarks of Regal Beloit Corporation or one of its affiliated companies. ©2020 Regal Beloit Corporation, All Rights Reserved. MC017097E

## Nameplate Specifications

| Output HP          | 1/2 Hp              | Output KW           | 0.37 kW       |
|--------------------|---------------------|---------------------|---------------|
| Frequency          | 60 Hz               | Voltage             | 115/230 V     |
| Current            | 6.7/4.0 A           | Speed               | 1075 rpm      |
| Service Factor     | 1                   | Phase               | 1             |
| Duty               | Continuous Air Over | Insulation Class    | В             |
| Frame              | 48                  | Enclosure           | Open Air Over |
| Thermal Protection | No                  | Ambient Temperature | 40 °C         |
| UL                 | No                  | CSA                 | N             |
| CE                 | N                   |                     |               |

## **Technical Specifications**

| Electrical Type       | Electronically Commutated Motor | Poles             | 12           |
|-----------------------|---------------------------------|-------------------|--------------|
| Rotation              | Reversible                      | Mounting          | Round        |
| Motor Orientation     | Horizontal                      | Drive End Bearing | Ball         |
| Opp Drive End Bearing | Ball                            | Frame Material    | Rolled Steel |
| Shaft Type            | Flat                            | Overall Length    | 11.26 in     |
| Frame Length          | 4.82 in                         | Shaft Diameter    | 0.500 in     |
| Shaft Extension       | 4.92 in                         |                   |              |
| Connection Drawing    | NR                              | Outline Drawing   | 5SME39HXL110 |