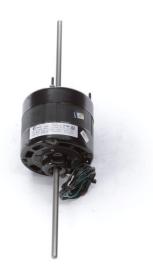

## PRODUCT INFORMATION PACKET

Model No: 53
Catalog No: 53
1/12 HP Condenser Fan Motor, 1550 RPM, 115 Volts, 4.3",OAO
Condenser Fans Motors

REGA

Regal and Century are trademarks of Regal Beloit Corporation or one of its affiliated companies. ©2020 Regal Beloit Corporation, All Rights Reserved. MC017097E

## Nameplate Specifications

| Output HP          | 1/12 Hp             | Output KW           | 0.06 kW       |  |
|--------------------|---------------------|---------------------|---------------|--|
| Frequency          | 60 Hz               | Voltage             | 115 V         |  |
| Current            | 2.6 A               | Speed               | 1550 rpm      |  |
| Service Factor     | 1                   | Phase               | 1             |  |
| Duty               | Continuous Air Over | Insulation Class    | В             |  |
| Frame              | 4.4                 | Enclosure           | Open Enclosed |  |
| Thermal Protection | Automatic           | Ambient Temperature | 40 °C         |  |
| UL                 | Recognized          | CSA                 | Υ             |  |
| CE                 | N                   |                     |               |  |

## **Technical Specifications**

| Electrical Type   | Shaded Pole            | Starting Method       | Across The Line           |
|-------------------|------------------------|-----------------------|---------------------------|
| Poles             | 4                      | Rotation              | Counterclockwise Lead End |
| Mounting          | Extended Studs         | Motor Orientation     | Horizontal                |
| Drive End Bearing | Sleeve                 | Opp Drive End Bearing | Sleeve                    |
| Frame Material    | Rolled Steel           | Shaft Type            | Flat                      |
| Overall Length    | 16.38 in               | Shaft Diameter        | 0.375 in                  |
| Shaft Extension   | 6 1/4 X 3/8 X 6 1/4 in |                       |                           |
| Outline Drawing   | CA2G178-S01            |                       |                           |