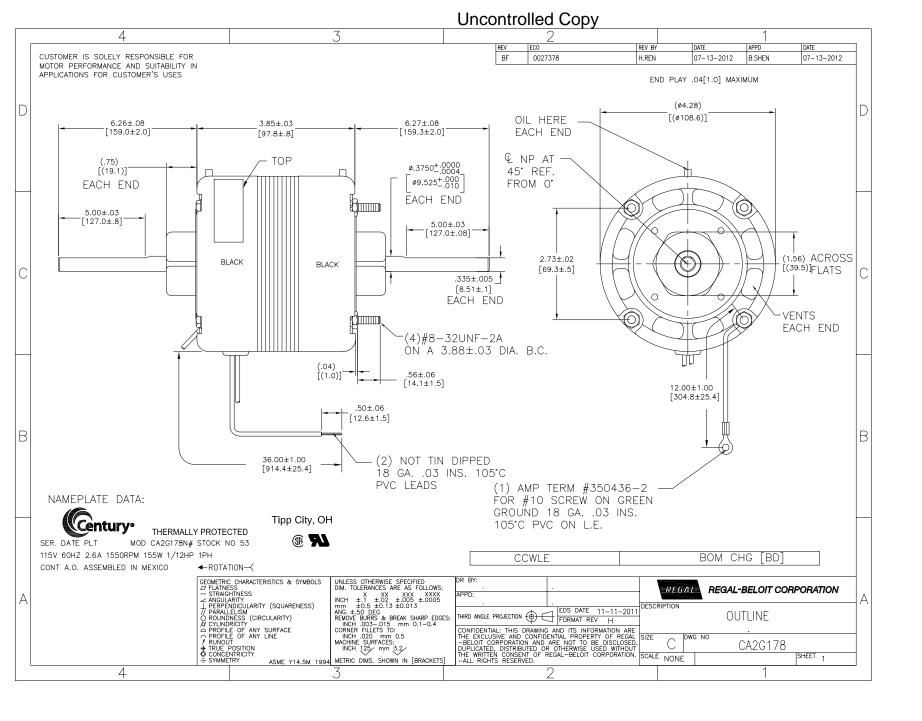

## Nameplate Specifications

| Output HP          | 1/12 Hp             | Output KW           | 0.06 kW       |  |
|--------------------|---------------------|---------------------|---------------|--|
| Frequency          | 60 Hz               | Voltage             | 115 V         |  |
| Current            | 2.6 A               | Speed               | 1550 rpm      |  |
| Service Factor     | 1                   | Phase               | 1             |  |
| Duty               | Continuous Air Over | Insulation Class    | В             |  |
| Frame              | 4.4                 | Enclosure           | Open Enclosed |  |
| Thermal Protection | Automatic           | Ambient Temperature | 40 °C         |  |
| UL                 | Recognized          | CSA                 | Υ             |  |
| CE                 | N                   |                     |               |  |

## **Technical Specifications**

| Electrical Type   | Shaded Pole            | Starting Method       | Across The Line           |
|-------------------|------------------------|-----------------------|---------------------------|
| Poles             | 4                      | Rotation              | Counterclockwise Lead End |
| Mounting          | Extended Studs         | Motor Orientation     | Horizontal                |
| Drive End Bearing | Sleeve                 | Opp Drive End Bearing | Sleeve                    |
| Frame Material    | Rolled Steel           | Shaft Type            | Flat                      |
| Overall Length    | 16.38 in               | Shaft Diameter        | 0.375 in                  |
| Shaft Extension   | 6 1/4 X 3/8 X 6 1/4 in |                       |                           |
| Outline Drawing   | CA2G178-S01            |                       |                           |