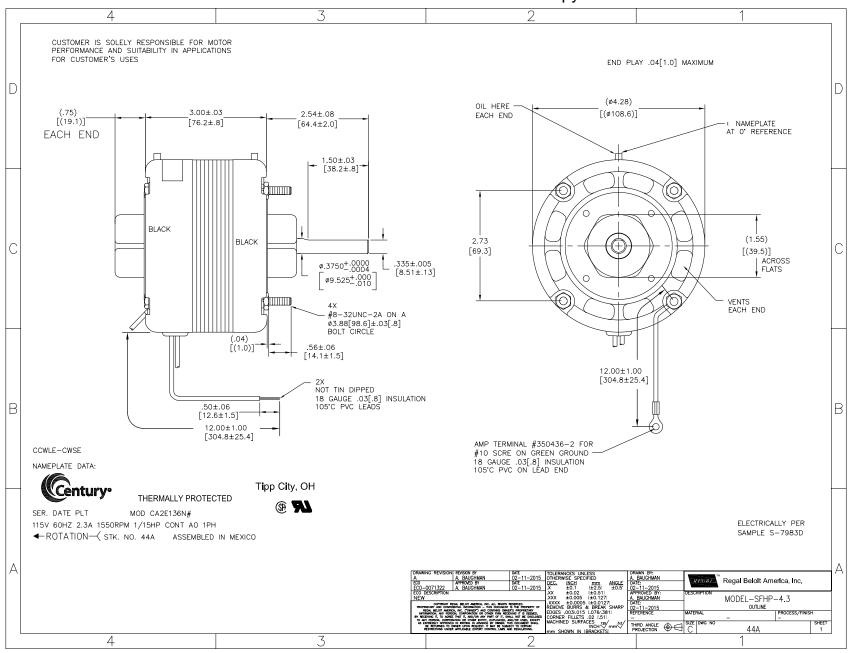

## **Technical Specifications**

| Electrical Type       | Shaded Pole    | Starting Method   | Across The Line     |
|-----------------------|----------------|-------------------|---------------------|
| Poles                 | 4              | Rotation          | Clockwise Shaft End |
| Mounting              | Extended Studs | Drive End Bearing | Sleeve              |
| Opp Drive End Bearing | Sleeve         | Frame Material    | N/A                 |
| Shaft Type            | Flat           | Frame Length      | 3.00 in             |
| Shaft Diameter        | 0.375 in       | Shaft Extension   | 2.54 in             |
| Outline Drawing       | 44A-S01        |                   |                     |