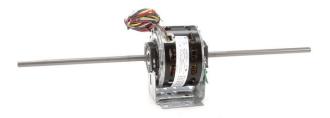

## **PRODUCT INFORMATION PACKET**

Model No: 362A Catalog No: 362A 1/10-1/15-1/25-1/35 HP Fan Coil / Room Air Conditioner Motor, 1075 RPM, 4 Speed, 115 Volts, 42 Frame, OAO Fan Coil / Room Air Conditioner Motors

## **Technical Specifications**

| Electrical Type   | Permanent Split Capacitor | Starting Method       | Across The Line    |
|-------------------|---------------------------|-----------------------|--------------------|
| Poles             | 6                         | Rotation              | Clockwise Lead End |
| Mounting          | Resilient Base            | Motor Orientation     | Horizontal         |
| Drive End Bearing | Sleeve                    | Opp Drive End Bearing | Sleeve             |
| Frame Material    | Rolled Steel              | Shaft Type            | Flat               |
| Overall Length    | 24.75 in                  | Frame Length          | 2.92 in            |
| Shaft Diameter    | 0.500 in                  | Shaft Extension       | 10.6X.5X10.6 in    |
| Outline Drawing   | 362A-S01                  |                       |                    |