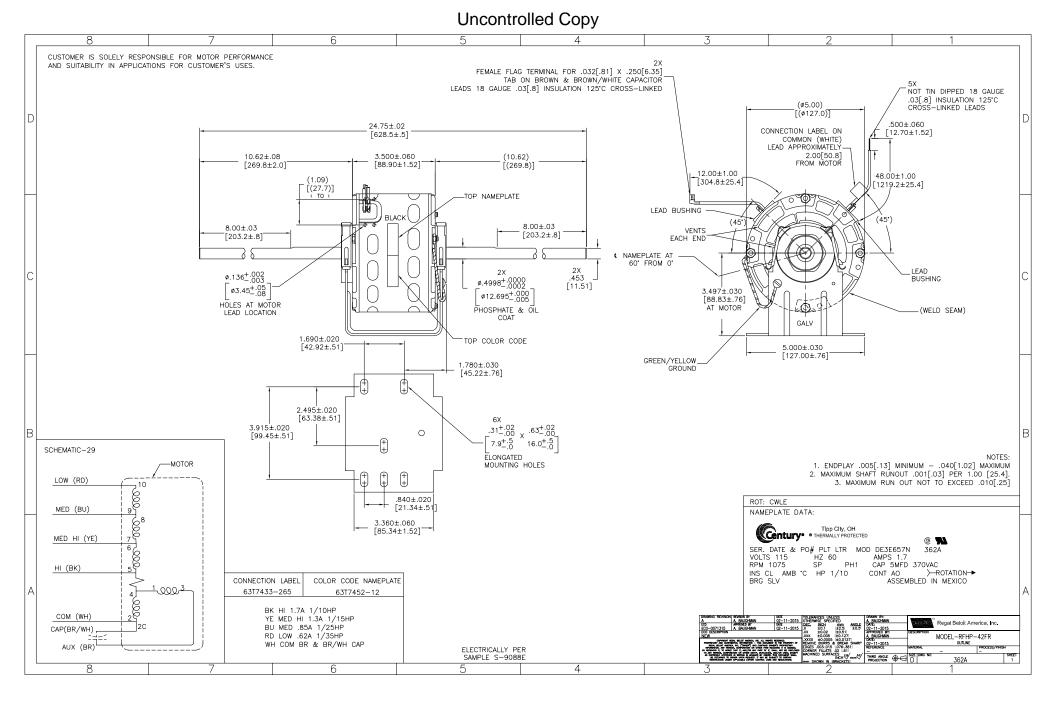

## Nameplate Specifications

| Output HP          | 1/10-1/15-1/25-1/35 Hp | Output KW           | 0.07 kW       |  |
|--------------------|------------------------|---------------------|---------------|--|
| Frequency          | 60 Hz                  | Voltage             | 115 V         |  |
| Current            | 1.7 A                  | Speed               | 1075 rpm      |  |
| Service Factor     | 1                      | Phase               | 1             |  |
| Duty               | Continuous Air Over    | Insulation Class    | В             |  |
| Frame              | 42Y                    | Enclosure           | Open Air Over |  |
| Thermal Protection | Thermally Protected    | Ambient Temperature | 40 °C         |  |
| UL                 | Recognized             | CSA                 | Y             |  |
| CE                 | N                      |                     |               |  |

## **Technical Specifications**

| Electrical Type   | Permanent Split Capacitor | Starting Method       | Across The Line    |
|-------------------|---------------------------|-----------------------|--------------------|
| Poles             | 6                         | Rotation              | Clockwise Lead End |
| Mounting          | Resilient Base            | Motor Orientation     | Horizontal         |
| Drive End Bearing | Sleeve                    | Opp Drive End Bearing | Sleeve             |
| Frame Material    | Rolled Steel              | Shaft Type            | Flat               |
| Overall Length    | 24.75 in                  | Frame Length          | 2.92 in            |
| Shaft Diameter    | 0.500 in                  | Shaft Extension       | 10.6X.5X10.6 in    |
| Outline Drawing   | 362A-S01                  |                       |                    |