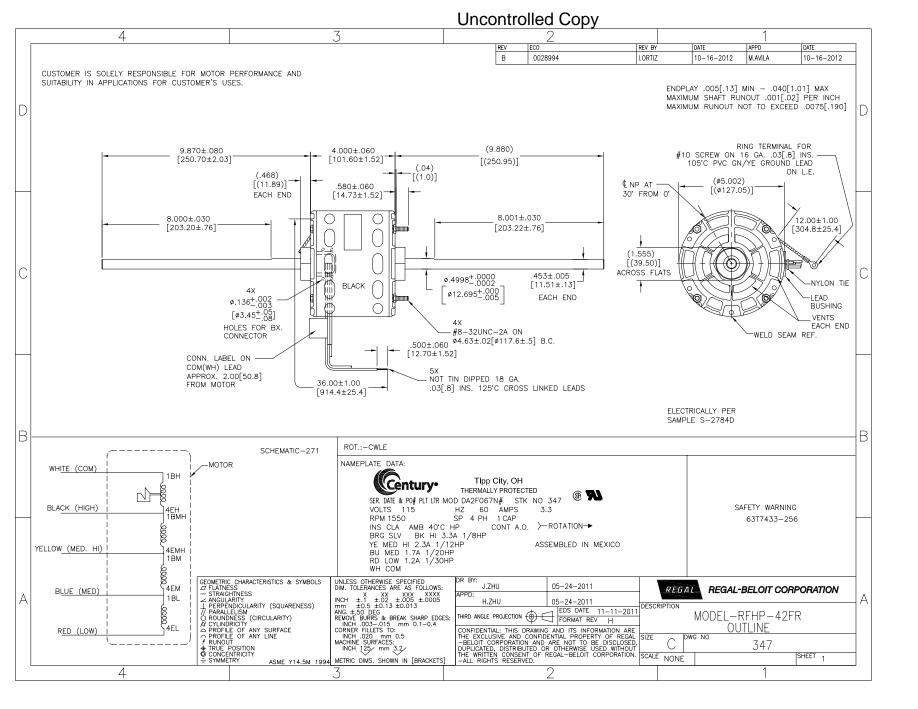

## Nameplate Specifications

| Output HP          | 1/8, 1/12, 1/20, 1/30 Hp | Output KW           | 0.10 kW       |  |
|--------------------|--------------------------|---------------------|---------------|--|
| Frequency          | 60 Hz                    | Voltage             | 115 V         |  |
| Current            | 3.3 A                    | Speed               | 1550 rpm      |  |
| Service Factor     | 1                        | Phase               | 1             |  |
| Duty               | Continuous Air Over      | Insulation Class    | A             |  |
| Frame              | 42                       | Enclosure           | Open Air Over |  |
| Thermal Protection | Automatic                | Ambient Temperature | 40 °C         |  |
| UL                 | Recognized               | CSA                 | Υ             |  |
| CE                 | Ν                        |                     |               |  |

## **Technical Specifications**

| Electrical Type   | Shaded Pole    | Starting Method       | Across The Line    |
|-------------------|----------------|-----------------------|--------------------|
| Poles             | 4              | Rotation              | Clockwise Lead End |
| Mounting          | Extended Studs | Motor Orientation     | Horizontal         |
| Drive End Bearing | Sleeve         | Opp Drive End Bearing | Sleeve             |
| Frame Material    | Rolled Steel   | Shaft Type            | Flat               |
| Overall Length    | 23.75 in       | Frame Length          | 3.42 in            |
| Shaft Diameter    | 0.500 in       | Shaft Extension       | 9 7/8 in           |
| Outline Drawing   | 347-S01        |                       |                    |