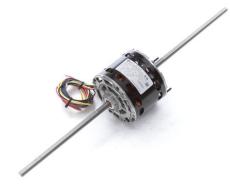

## Nameplate Specifications

| Output HP          | 1/8, 1/12, 1/20, 1/30 Hp | Output KW           | 0.10 kW       |  |
|--------------------|--------------------------|---------------------|---------------|--|
| Frequency          | 60 Hz                    | Voltage             | 115 V         |  |
| Current            | 3.3 A                    | Speed               | 1550 rpm      |  |
| Service Factor     | 1                        | Phase               | 1             |  |
| Duty               | Continuous Air Over      | Insulation Class    | A             |  |
| Frame              | 42                       | Enclosure           | Open Air Over |  |
| Thermal Protection | Automatic                | Ambient Temperature | 40 °C         |  |
| UL                 | Recognized               | CSA                 | Υ             |  |
| CE                 | Ν                        |                     |               |  |

## **Technical Specifications**

| Electrical Type   | Shaded Pole    | Starting Method       | Across The Line    |
|-------------------|----------------|-----------------------|--------------------|
| Poles             | 4              | Rotation              | Clockwise Lead End |
| Mounting          | Extended Studs | Motor Orientation     | Horizontal         |
| Drive End Bearing | Sleeve         | Opp Drive End Bearing | Sleeve             |
| Frame Material    | Rolled Steel   | Shaft Type            | Flat               |
| Overall Length    | 23.75 in       | Frame Length          | 3.42 in            |
| Shaft Diameter    | 0.500 in       | Shaft Extension       | 9 7/8 in           |
| Outline Drawing   | 347-S01        |                       |                    |