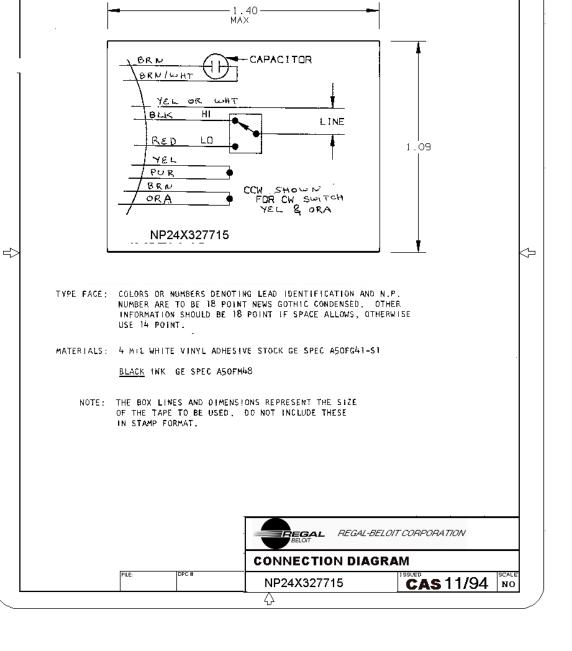

## PRODUCT INFORMATION PACKET

genteq®

Model No: 3465
Catalog No: 3465

1/3 HP Condenser Fan Motor, 1075 RPM, 2 Speed, 208-230 Volts, 48 Frame, TEAO

**Condenser Fans Motors** 

Regal and Genteq are trademarks of Regal Beloit Corporation or one of its affiliated companies.