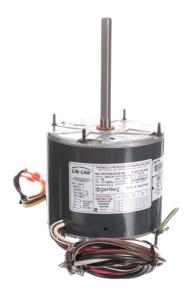

## PRODUCT INFORMATION PACKET

genteq®

Model No: 3465
Catalog No: 3465

1/3 HP Condenser Fan Motor, 1075 RPM, 2 Speed, 208-230 Volts, 48 Frame, TEAO

**Condenser Fans Motors** 

Regal and Genteq are trademarks of Regal Beloit Corporation or one of its affiliated companies.

## Nameplate Specifications

| Output HP                  | 1/3 Hp                      | Frequency                | 60 Hz                  |  |
|----------------------------|-----------------------------|--------------------------|------------------------|--|
| Voltage                    | 208-230 V                   | Current                  | 2.60/ 1.80 A           |  |
| Speed                      | 1075 rpm                    | Service Factor           | 1                      |  |
| Phase                      | 1                           | Duty                     | Continuous Air Over    |  |
|                            |                             |                          |                        |  |
| Insulation Class           | В                           | Frame                    | 48                     |  |
| Insulation Class Enclosure | B Totally Enclosed Air Over | Frame Thermal Protection | 48 Thermally Protected |  |
|                            |                             |                          |                        |  |

## **Technical Specifications**

| Electrical Type       | Permanent Split Capacitor | Poles                | 6              |
|-----------------------|---------------------------|----------------------|----------------|
| Rotation              | Reversible                | Mounting             | Extended Studs |
| Motor Orientation     | Any                       | Drive End Bearing    | Ball           |
| Opp Drive End Bearing | Ball                      | Frame Material       | Rolled Steel   |
| Shaft Type            | Flat                      | Overall Length       | 9.80 in        |
| Frame Length          | 4.07 in                   | Shaft Diameter       | 0.500 in       |
| Shaft Extension       | 5.00 in                   | Thru-bolts Extension | 0.50 in        |