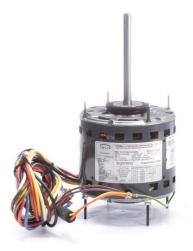

## PRODUCT INFORMATION PACKET

genteq®

Model No: 3464
Catalog No: 3464

1/2 HP Fan & Blower Motor, 1075 RPM, 4 Speed, 208-230 Volts, 48 Frame, OAO

**Direct Drive Motors** 

Regal and Genteq are trademarks of Regal Beloit Corporation or one of its affiliated companies.