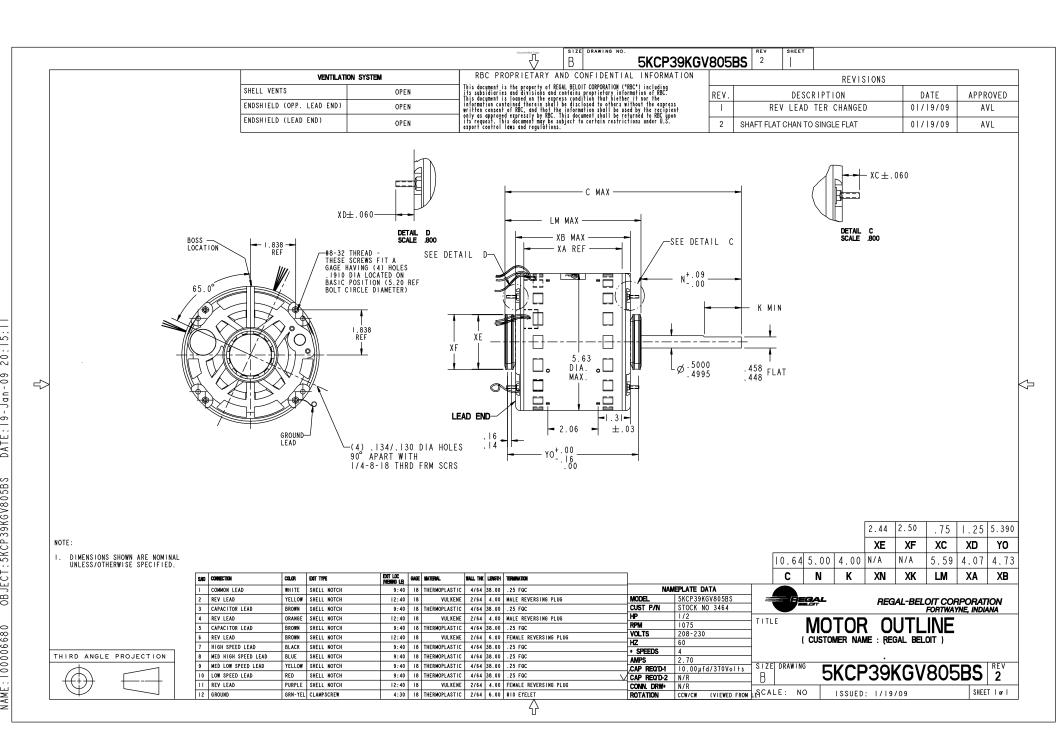

## **Technical Specifications**

| Electrical Type       | Permanent Split Capacitor | Poles                | 6               |
|-----------------------|---------------------------|----------------------|-----------------|
| Rotation              | Reversible                | Mounting             | Resilient Rings |
| Motor Orientation     | Any                       | Drive End Bearing    | Sleeve          |
| Opp Drive End Bearing | Sleeve                    | Frame Material       | Rolled Steel    |
| Shaft Type            | Flat                      | Overall Length       | 10.64 in        |
| Frame Length          | 4.07 in                   | Shaft Diameter       | 0.500 in        |
| Shaft Extension       | 5.00 in                   | Thru-bolts Extension | 0.75 in         |
| Connection Drawing    | NP24X327260               | Outline Drawing      | 5KCP39KGV805BS  |