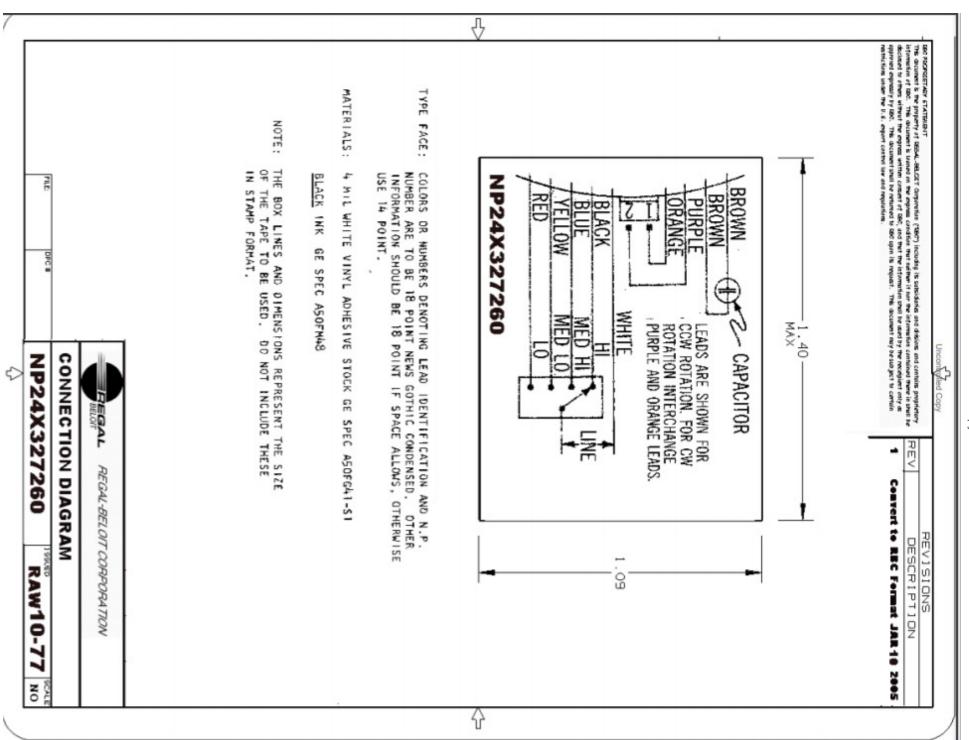

## **Technical Specifications**

| Electrical Type       | Permanent Split Capacitor | Poles                | 6               |
|-----------------------|---------------------------|----------------------|-----------------|
| Rotation              | Reversible                | Mounting             | Resilient Rings |
| Motor Orientation     | Any                       | Drive End Bearing    | Sleeve          |
| Opp Drive End Bearing | Sleeve                    | Frame Material       | Rolled Steel    |
| Shaft Type            | Flat                      | Overall Length       | 10.64 in        |
| Frame Length          | 4.07 in                   | Shaft Diameter       | 0.500 in        |
| Shaft Extension       | 5.00 in                   | Thru-bolts Extension | 0.75 in         |
| Connection Drawing    | NP24X327260               | Outline Drawing      | 5KCP39KGV805BS  |