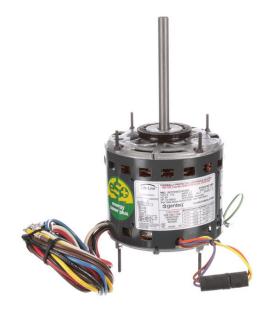

## PRODUCT INFORMATION PACKET

Model No: 3463 Catalog No: 3463

1/2 HP Fan & Blower Motor, 1075 RPM, 4 Speed, 115 Volts, 48 Frame, OAO

**Direct Drive Motors** 

## Nameplate Specifications

| Output HP          | 1/2 Hp              | Output KW           | 0.37 kW       |  |
|--------------------|---------------------|---------------------|---------------|--|
| Frequency          | 60 Hz               | Voltage             | 115 V         |  |
| Current            | 5.70 A              | Speed               | 1075 rpm      |  |
| Service Factor     | 1                   | Phase               | 1             |  |
| Duty               | Continuous Air Over | Insulation Class    | В             |  |
| Frame              | 48                  | Enclosure           | Open Air Over |  |
| Thermal Protection | Thermally Protected | Ambient Temperature | 40 °C         |  |
| UL                 | Recognized          | CSA                 | Υ             |  |
| CE                 | N                   |                     |               |  |
|                    |                     |                     |               |  |

## **Technical Specifications**

| Electrical Type       | Permanent Split Capacitor | Poles                | 6               |
|-----------------------|---------------------------|----------------------|-----------------|
| Rotation              | Reversible                | Mounting             | Resilient Rings |
| Motor Orientation     | Any                       | Drive End Bearing    | Sleeve          |
| Opp Drive End Bearing | Sleeve                    | Frame Material       | Rolled Steel    |
| Shaft Type            | Flat                      | Overall Length       | 10.64 in        |
| Frame Length          | 4.07 in                   | Shaft Diameter       | 0.500 in        |
| Shaft Extension       | 5.00 in                   | Thru-bolts Extension | 0.75 in         |
| Connection Drawing    | NONE                      | Outline Drawing      | 5KCP39KGV804BS  |