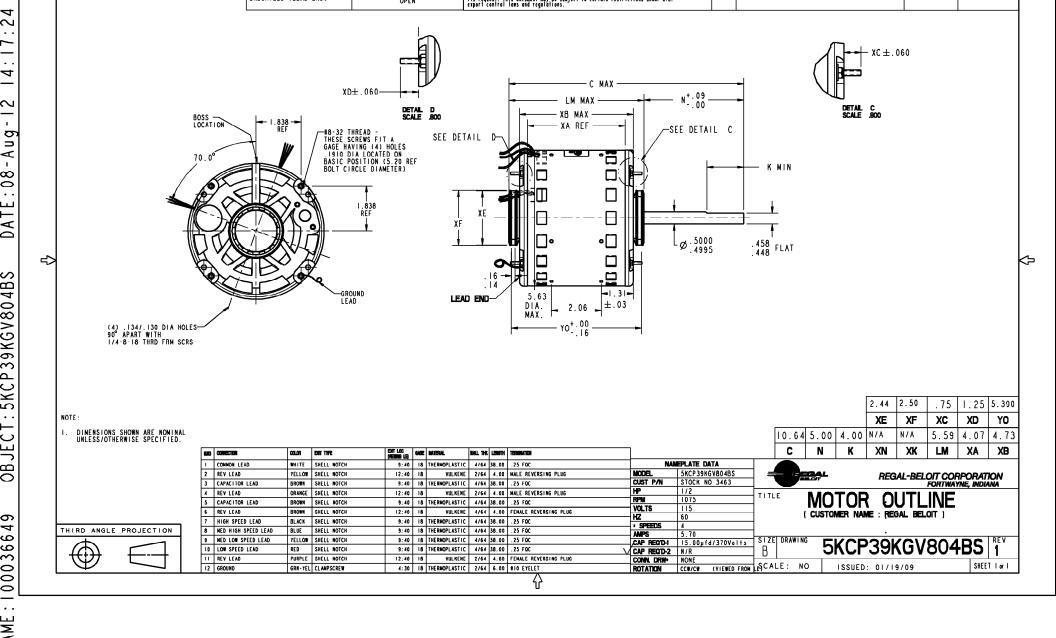

## **Technical Specifications**

| Electrical Type       | Permanent Split Capacitor | Poles                | 6               |
|-----------------------|---------------------------|----------------------|-----------------|
| Rotation              | Reversible                | Mounting             | Resilient Rings |
| Motor Orientation     | Any                       | Drive End Bearing    | Sleeve          |
| Opp Drive End Bearing | Sleeve                    | Frame Material       | Rolled Steel    |
| Shaft Type            | Flat                      | Overall Length       | 10.64 in        |
| Frame Length          | 4.07 in                   | Shaft Diameter       | 0.500 in        |
| Shaft Extension       | 5.00 in                   | Thru-bolts Extension | 0.75 in         |
| Connection Drawing    | NONE                      | Outline Drawing      | 5KCP39KGV804BS  |