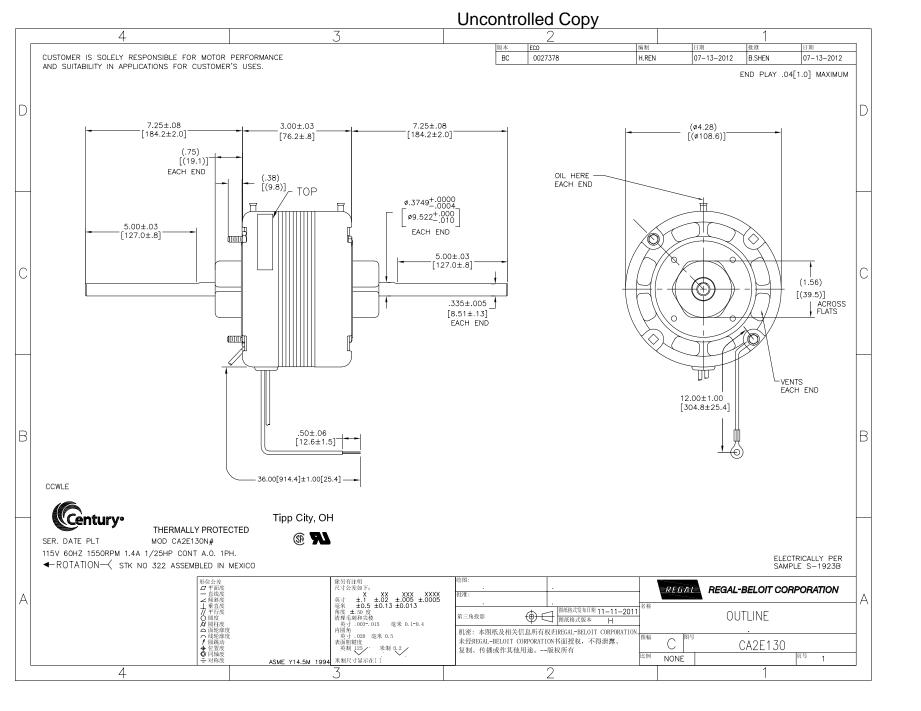

## **Technical Specifications**

| Electrical Type   | Shaded Pole            | Starting Method       | Across The Line           |
|-------------------|------------------------|-----------------------|---------------------------|
| Poles             | 4                      | Rotation              | Counterclockwise Lead End |
| Mounting          | Resilient Base         | Motor Orientation     | Horizontal                |
| Drive End Bearing | Sleeve                 | Opp Drive End Bearing | Sleeve                    |
| Frame Material    | Rolled Steel           | Shaft Type            | Flat                      |
| Overall Length    | 17.50 in               | Shaft Diameter        | 0.375 in                  |
| Shaft Extension   | 7 1/4 X 3/8 X 7 1/4 in |                       |                           |
| Outline Drawing   | CA2E130-S01            |                       |                           |