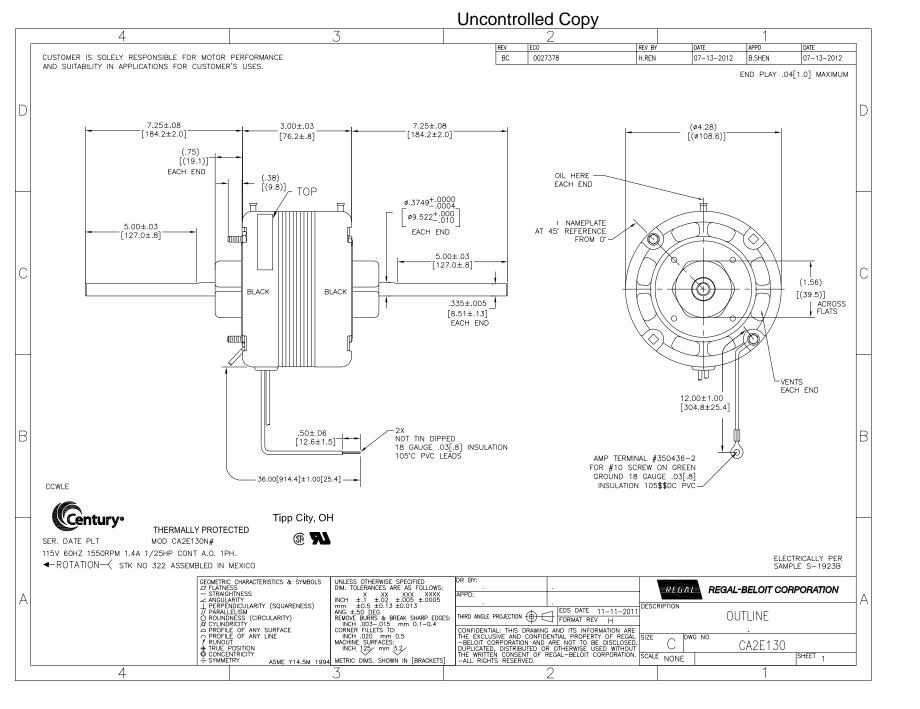

## **Technical Specifications**

| Electrical Type   | Shaded Pole            | Starting Method       | Across The Line           |
|-------------------|------------------------|-----------------------|---------------------------|
| Poles             | 4                      | Rotation              | Counterclockwise Lead End |
| Mounting          | Resilient Base         | Motor Orientation     | Horizontal                |
| Drive End Bearing | Sleeve                 | Opp Drive End Bearing | Sleeve                    |
| Frame Material    | Rolled Steel           | Shaft Type            | Flat                      |
| Overall Length    | 17.50 in               | Shaft Diameter        | 0.375 in                  |
| Shaft Extension   | 7 1/4 X 3/8 X 7 1/4 in |                       |                           |
| Outline Drawing   | CA2E130-S01            |                       |                           |