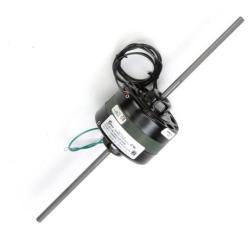

## **PRODUCT INFORMATION PACKET**

Regal and Century are trademarks of Regal Beloit Corporation or one of its affiliated companies. ©2020 Regal Beloit Corporation, All Rights Reserved. MC017097E

1 of 5

Product Information Packet: Model No: 322, Catalog No:322 1/25 HP Condenser Fan Motor, 1550 RPM, 115 Volts, 4.3", OAO