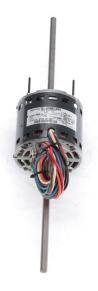

## PRODUCT INFORMATION PACKET

genteq®

Model No: 2837 Catalog No: 2837

1/6 HP Fan Coil / Room Air Conditioner Motor, 1625 RPM, 4 Speed, 115 Volts, 42 Frame, OAO

Fan Coil / Room Air Conditioner Motors

Regal and Genteq are trademarks of Regal Beloit Corporation or one of its affiliated companies.

## **Technical Specifications**

| Electrical Type       | Permanent Split Capacitor | Poles                | 4               |
|-----------------------|---------------------------|----------------------|-----------------|
| Rotation              | Counterclockwise          | Mounting             | Resilient Rings |
| Motor Orientation     | Horizontal                | Drive End Bearing    | Sleeve          |
| Opp Drive End Bearing | Sleeve                    | Frame Material       | Rolled Steel    |
| Shaft Type            | Flat                      | Overall Length       | 21.75 in        |
| Frame Length          | 3.91 in                   | Shaft Diameter       | 0.500 in        |
| Shaft Extension       | 8.00 in                   | Thru-bolts Extension | 1.48 in         |