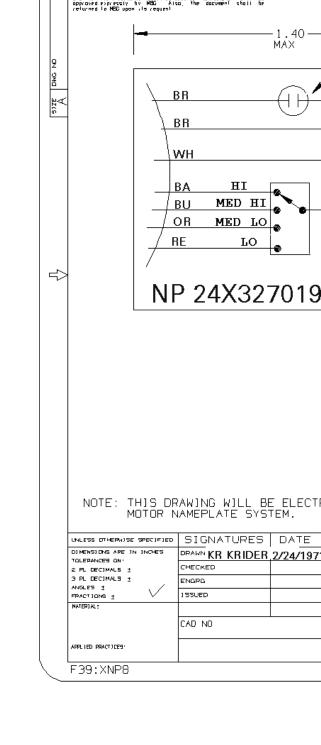

## Nameplate Specifications

| Output HP                      | 1/6 Hp                 | Frequency             | 60 Hz                           |  |
|--------------------------------|------------------------|-----------------------|---------------------------------|--|
| Voltage                        | 115 V                  | Current               | 2.10 A                          |  |
| Speed                          | 1625 rpm               | Service Factor        | 1                               |  |
| Phase                          | 1                      | Duty                  | Continuous Air Over             |  |
| Insulation Class               | В                      | Frame                 | 42                              |  |
|                                |                        |                       |                                 |  |
| Enclosure                      | Open Air Over          | Thermal Protection    | Thermally Protected             |  |
| Enclosure  Ambient Temperature | Open Air Over<br>40 °C | Thermal Protection UL | Thermally Protected  Recognized |  |

## **Technical Specifications**

| Electrical Type       | Permanent Split Capacitor | Poles                | 4               |
|-----------------------|---------------------------|----------------------|-----------------|
| Rotation              | Counterclockwise          | Mounting             | Resilient Rings |
| Motor Orientation     | Horizontal                | Drive End Bearing    | Sleeve          |
| Opp Drive End Bearing | Sleeve                    | Frame Material       | Rolled Steel    |
| Shaft Type            | Flat                      | Overall Length       | 21.75 in        |
| Frame Length          | 3.91 in                   | Shaft Diameter       | 0.500 in        |
| Shaft Extension       | 8.00 in                   | Thru-bolts Extension | 1.48 in         |