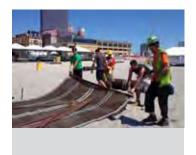

#### **EASY INSTALLATION and RECONFIGURATION**

Boat-Ramp™ can easily be installed on the ground surface with minimal ground preparation.

Only 2 people and 15 minutes time are required to install a 50' long roll.

Boat-Ramp™ type A2X can be attached to the ground with stakes / staples inserted through eyelets.