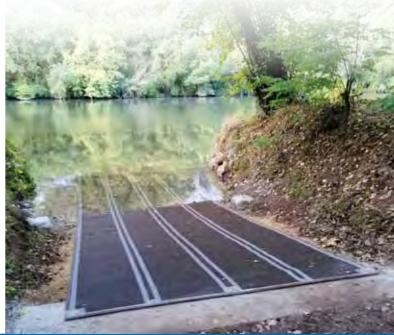

### **NON SLIP ROLL-OUT MATTING**

Mobi-mat® Boat-Ramp™ type A2X innovative 3-D surfacing provides great traction to medium weight wheeled vehicles while remaining pedestrian friendly.

#### **EASY INSTALLATION and RECONFIGURATION**

Boat-Ramp™ can easily be installed on the ground surface with minimal ground preparation.

Only 2 people and 15 minutes time are required to install a 50' long roll.

Boat-Ramp™ type A2X can be attached to the ground with stakes / staples inserted through eyelets.