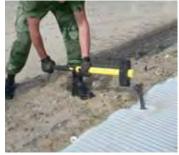

Boat-Ramp™ type A2X can be attached to the ground with stakes / staples inserted through eyelets.

#### **OPTIONAL ANCHORING**

Boat-Ramp™ can be attached to the existing cement ramp with wedge anchors.