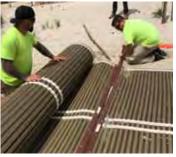

#### **EASY INSTALLATION and RECONFIGURATION**

Boat-Ramp™ can easily be installed on the ground surface with minimal ground preparation.

Only 2 people and 15 minutes time are required to install a 50' long roll.

Boat-Ramp™ type A2X can be attached to the ground with stakes / staples inserted through eyelets.