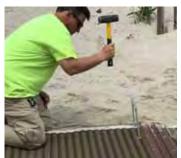

Boat-Ramp™ type A2X can be attached to the ground with stakes / staples inserted through eyelets.

#### **OPTIONAL ANCHORING**

Boat-Ramp™ can be attached to the existing cement ramp with wedge anchors.