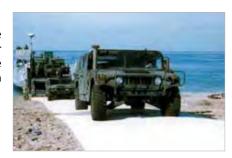

# **Portable Access Matting**

Available in 10' and 13.8' wide, Mobi-mat® Boatramp is designed for creating boat launches and accommodating medium vehicle traffic on supporting but unstable grounds incl. sand, grass, gravel on the shoreline, banks and lakes.

### **NON SLIP ROLL-OUT MATTING**

Mobi-mat® Boat-Ramp™ type A2X innovative 3-D surfacing provides great traction to medium weight wheeled vehicles while remaining pedestrian friendly.

#### **DURABLE**

Boat-Ramp™ withstands regular vehicle traffic at low speed. It is recommended that beach cleaning vehicles slow down and raise their rakes when driving crosswise over the mat.