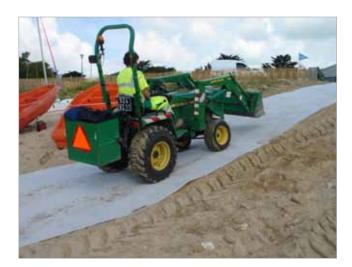

#### **DURABLE**

Boat-Ramp™ withstands regular vehicle traffic at low speed. It is recommended that beach cleaning vehicles slow down and raise their rakes when driving crosswise over the mat.

#### **EASY INSTALLATION and RECONFIGURATION**

Boat-Ramp™ can easily be installed on the ground surface with minimal ground preparation.

Only 2 people and 15 minutes time are required to install a 50' long roll.