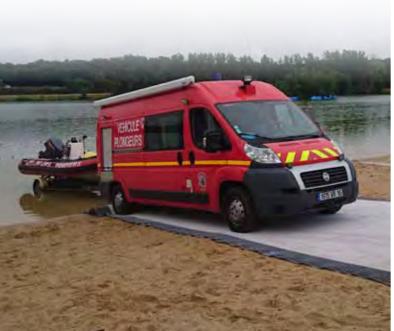

# Boat-Ramp™ type A2X

### **NON SLIP ROLL-OUT MATTING**

Mobi-mat® Boat-Ramp™ type A2X innovative 3-D surfacing provides great traction to medium weight wheeled vehicles while remaining pedestrian friendly.

#### **DURABLE**

Boat-Ramp™ withstands regular vehicle traffic at low speed. It is recommended that beach cleaning vehicles slow down and raise their rakes when driving crosswise over the mat.

#### **OPTIONAL ANCHORING**

Boat-Ramp™ can be attached to the existing cement ramp with wedge anchors.