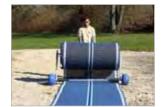

# **Portable Access Matting**

Available in 10' and 13.8' wide, Mobi-mat® Boatramp is designed for creating boat launches and accommodating medium vehicle traffic on supporting but unstable grounds incl. sand, grass, gravel on the shoreline, banks and lakes.

### **NON SLIP ROLL-OUT MATTING**

Mobi-mat® Boat-Ramp™ type A2X innovative 3-D surfacing provides great traction to medium weight wheeled vehicles while remaining pedestrian friendly.